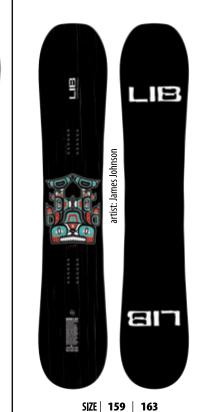

# **EJACK KNIFE**

AGGRESSION CONTROL/ PRECISION / POWER ORSEPOWER CONSTRUCTION [HP]

¥88,000/¥96,800(稅込 マンモスマウンテンで磨かれたトリックス キルをビッグマウンテンへと落とし込んだ エリック・ジャクソンのマウンテンフリース タイルボード。パワフルで正確なターンと 爆発的なポップ力を生むC3キャンバー、ラ ンディングストンプから浮 トするためのテ -パードシェイプがあなたのアグレッシブ

SIZE | 154 | 157 | 159 WAIST | 25.1 | 25.3 | 25.4 SIZE | 159 W | 162 W WA**IST** 26.7 26.8