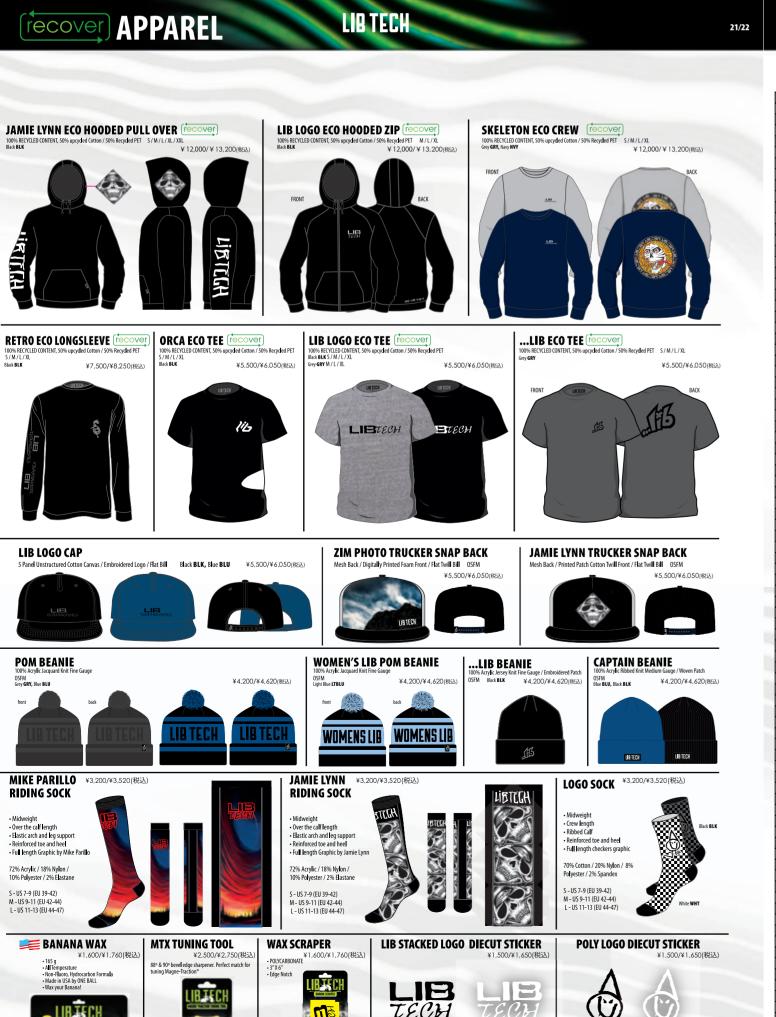

**MEN'S 21/22** 







**MEN'S LIB** 

**BURTNER BOX SCRATCHER** PROGRESSION EASY / HDDV / FLO IGINAL POWER CONSTRUCTION [OP+]

+SINTERED BASE] ¥70,000/¥77,000(稅込) ライダーでチームマネージャーでもあ らジェシー・バートナーがプロデュース するジビングとフラットトリックに特化 たボード。ソフトでルーズな取り回し D良いバナナ形状と高い滑走性のシン





SIZE | 147 | 151 | 154 | 157 WAIST | 25.1 | 25.2 | 25.3 | 25.5 SIZE 153 W 156 W WAIST | 26.3 | 26.5

BURTNER BOX KNIFE CONTROL/ PRECISION / POWER

RIGINAL POWER CONSTRUCTION [OP+] ¥74,000/¥81,400(稅込 短いコンタクトレングスと面の広いフラ ットキックティップが特徴のC3キャンバ ーボードは安定感と正確なボードコン トロール、そしてイマジネーション溢れ るライディングが期待できる。パークラ イディングでもストレスのないシンター



SIZE | 148 | 151 | 154 | 157 WAIST | 25 | 25.1 | 25.2 | 25.3

# FREESTYLE / ALL MOUNTAIN

T.RIPPER

PERFECTION CONTROL/ PRECISION / FLOAT

ORIGINAL POWER CONSTRUCTION [OP]

本格的なオールマウンテンスタイルを

目指すユースのためにトラビスのプロ

モデルをリサイズして微調整しました。

パワフルなジャンプ