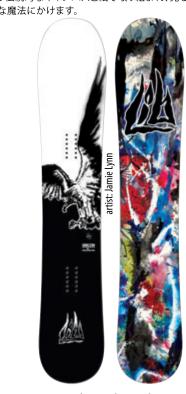

# **ALL MOUNTAIN**

CAMBER AGGRESSION CONTROL/PRECISION/POWER ORIGINAL POWER CONSTRUCTION [OP]

JAMIE LYNN

¥88,000/¥96,800(稅込) 常に進化を新しいレベルに押し上げるジェイミーリン Dプロモデル。クールでパワフルなライディングはこの プウトラインとクラシカルなラディアルサイドカットか ら生まれます。パウダーも楽に滑れるフロート型のノ-ぐと緩やかなテーパードで誰よりも速く大胆にターン を刻みます。ジェイミーの進化し続ける視覚的表現もよ り伝統的なキャンバスと紙で取り組まれ、見る者を新た

SIZE | 150 | 156 | 159 WAIST 25.2 25.9 25.7 SIZE | 160 W | 166 W |