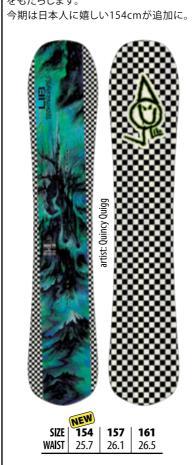

## xperimental / all mountain ..LOST QUIVER KILLER

CONTROL/ PRECISION / POWER ORIGINAL POWER CONSTRUCTION [OP+] +SINTERED BASE ¥88,000/¥96,800(税込

サーフボードシェイパー マットはスカッシュテール のハイパフォーマンスボードをスノーボードでも具 現化しました。C3キャンバーとラディアルサイドカッ トはハイスピードで大きなマニューバーを生み出 し、イージーエントリーのノーズとスカッシュテール の動かしやすさはパウダーライディングでも自由自 在に攻められます。

WAIST 26

WAIST 26.8

SIZE | 157W | 160W | 163W WAIST | 28.1 | 28.3 | 28.4