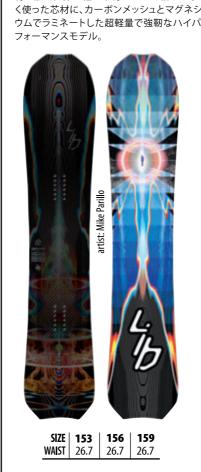

### T.RICE GOLDEN ORCA XTREME PERFECTION CONTROL/ PRECISION / FLOAT FIRE POWER CONSTRUCTION [FP]

¥110,000/¥121,000(稅込 ORCAをベースにマウンテンフリースタイルボードとし てリシェイプされサイドカットやセットバック、ウエスト こ至るまで全てがORCAと異なります。桐材とバルサを 組み込んでバサルトファイバーでラミネートしたFire ower構造とノーズ・テールのティップ部分を超極薄り しスピンウェイトの軽量化と追加の回転を実現。サイズ チョイスはあなたの通常選ぶボードより1~3cm短く

SIZE |157MW |159MW | 165MW

WAIST | 26 | 26 | 26.3

WAIST | 26.3 | 26.5 | 26.7