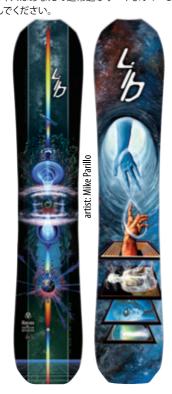

#### T.RICE APEX ORCA TONTON (POST CONTROL/ PRECISION / FLOAT

APEX CONSTRUCTION [APEX]

¥150,000/¥165,000(稅込 新たなORCAベースで生まれ変わった世界 最高のクラフトマンとトラビスが生み出した 究極のマウンテンフリースタイルボード。桐 材に加え世界一軽い木材バルサを惜しみな

SIZE | 151 | 156 | 159 WAIST 24.5 25 25.5 SIZE 162 W 167 W