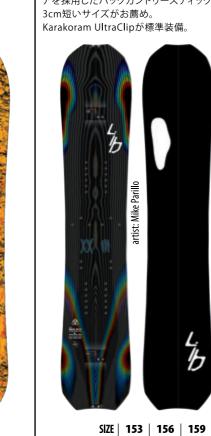

# T.RICE ORCA SPLIT

**SPLIT BRD** XTREME PERFECTION
CONTROL/ PRECISION / FLOAT AGGRESSION CONTROL/ PRECISION / POWER STRUCTION [SC] [95% PAULOWNIA CORE

¥130,000/¥143,000(稅込

95%を桐材で構築したスプリットコア。アー トラビスの新たなスプリットはフローティでポップな リーライズしたノーズとテーパードシェープ C2x形状だがロッカーを弱めて歩行モードのグリッフ はディープパウダーやトラバースを楽にし をサポート。ホエールテールテクノロジーは急斜やタ C3キャンバーは確実なライディングと安定 イトな地形で敏捷性を発揮します。超軽量スプリット: したクライミングを約束します。 アを採用したバックカントリースティック。通常より 3cm短いサイズがお薦め。

WAIST | 26.3 | 26.5 | 26.7