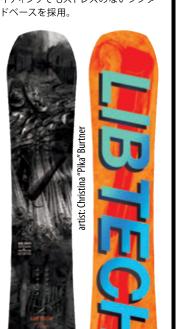

**MEN'S 21/22** 

**MEN'S LIB** 

**BURTNER BOX SCRATCHER** PROGRESSION EASY / HDDV / FLO IGINAL POWER CONSTRUCTION [OP+]

+SINTERED BASE] ¥70,000/¥77,000(稅込) ライダーでチームマネージャーでもあ らジェシー・バートナーがプロデュース するジビングとフラットトリックに特化 たボード。ソフトでルーズな取り回し D良いバナナ形状と高い滑走性のシン

SIZE | 147 | 151 | 154 | 157 WAIST | 25.1 | 25.2 | 25.3 | 25.5 SIZE 153 W 156 W WAIST | 26.3 | 26.5

BURTNER BOX KNIFE CONTROL/ PRECISION / POWER

RIGINAL POWER CONSTRUCTION [OP+] ¥74,000/¥81,400(稅込 短いコンタクトレングスと面の広いフラ ットキックティップが特徴のC3キャンバ ーボードは安定感と正確なボードコン トロール、そしてイマジネーション溢れ るライディングが期待できる。パークラ イディングでもストレスのないシンター