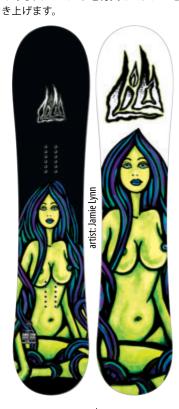

# **ALL MOUNTAIN**

CAMBER AGGRESSION CONTROL/PRECISION/POWER ORIGINAL POWER CONSTRUCTION [OP]

JAMIE LYNN

¥88,000/¥96,800(稅込) 常に進化を新しいレベルに押し上げるジェイミーリン Dプロモデル。クールでパワフルなライディングはこの プウトラインとクラシカルなラディアルサイドカットか ら生まれます。パウダーも楽に滑れるフロート型のノ-ぐと緩やかなテーパードで誰よりも速く大胆にターン を刻みます。ジェイミーの進化し続ける視覚的表現もよ り伝統的なキャンバスと紙で取り組まれ、見る者を新た

SIZE | 150 | 156 | 159 WAIST 25.2 25.9 25.7 SIZE | 160 W | 166 W |