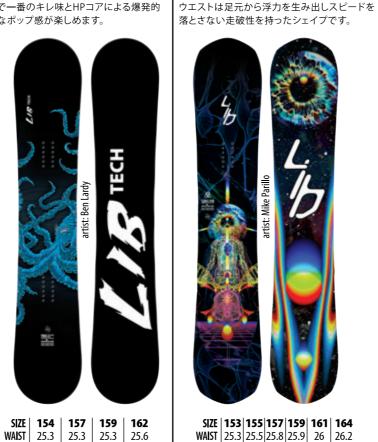

37

CF

SIZE | 150 | 152 | 154 | 156 | 159

WAIST 25 | 25.2 | 25.3 | 25.5 | 25.5

SIZE 153 W 156 W 159 W 162 W

WAIST | 26.1 | 26.5 | 26.5 | 26.5

¥88,000/¥96,800(稅込) LIBTECHチームライダーから絶大な信 頼を得ているTRSはC3とシンタードベ ースになったことでパークからバックカ ントリーまで熟せるハイエンドモデルに なりました。LIBTECHのラインナップ中 で一番のキレ味とHPコアによる爆発的 なポップ感が楽しめます。

**TRS- TOTAL RIPPER SERIES** 

CONTROL/ PRECISION / POWER

AGGRESSION

HORSEPOWER CONSTRUCTION [HP]

T.RICE PRO

PERFECTION CONTROL / PRECO

CONTROL/ PRECISION / FLOAT

トラビス・ライスが育ったジャクソンホールで開

発されました。HPコアは軽量な桐材の配合量

が高くそれにバサルトファイバーをラミネート

することで強靭で反発力が持続するタフなボ-

ドに仕上がってます。ティップ形状と少し広めの

¥88,000/¥96,800(稅込)

HORSEPOWER CONSTRUCTION [HP]

SIZE | 153 | 155 | 157 | 159 | 161 | 164 WAIST | 25.3 | 25.5 | 25.8 | 25.9 | 26 | 26.2 SIZE | 157 W | 161 W | 164 W WAIST | 26.3 | 26.5 | 26.7