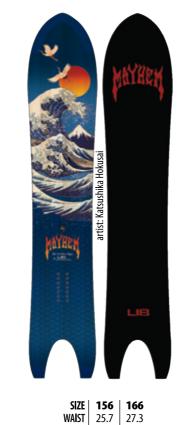

erimental / all mountair **MAGIC BM** ONTROL/ PRECISION / FLOAT ORSEPOWER CONSTRUCTION [HP]

¥95,000/¥104,500(稅込 ファウンダーの一人マイク・オルソンが過去40年間 のボードデザインの集大成として開発したボード。 計算されたキャンバー配置と深いサイドカット、過 ▮激なセンターロッカーはパウダーでの高いフロート が楽しめます。昨年、日本限定で発売した156cmは ┃感と氷のような硬いバーンでも喰いつきと安定感 をもたらします。 今期は日本人に嬉しい154cmが追加に。