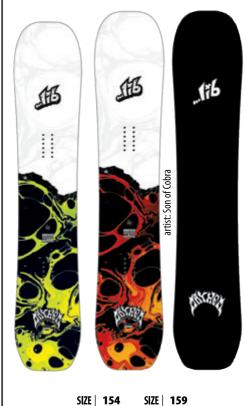

# **EJACK KNIFE**

AGGRESSION CONTROL/ PRECISION / POWER ORSEPOWER CONSTRUCTION [HP]

¥88,000/¥96,800(稅込 マンモスマウンテンで磨かれたトリックス キルをビッグマウンテンへと落とし込んだ エリック・ジャクソンのマウンテンフリース タイルボード。パワフルで正確なターンと 爆発的なポップ力を生むC3キャンバー、ラ ンディングストンプから浮 トするためのテ -パードシェイプがあなたのアグレッシブ

SIZE | 154 | 157 | 159 WAIST | 25.1 | 25.3 | 25.4 SIZE | 159 W | 162 W WA**IST** 26.7 26.8