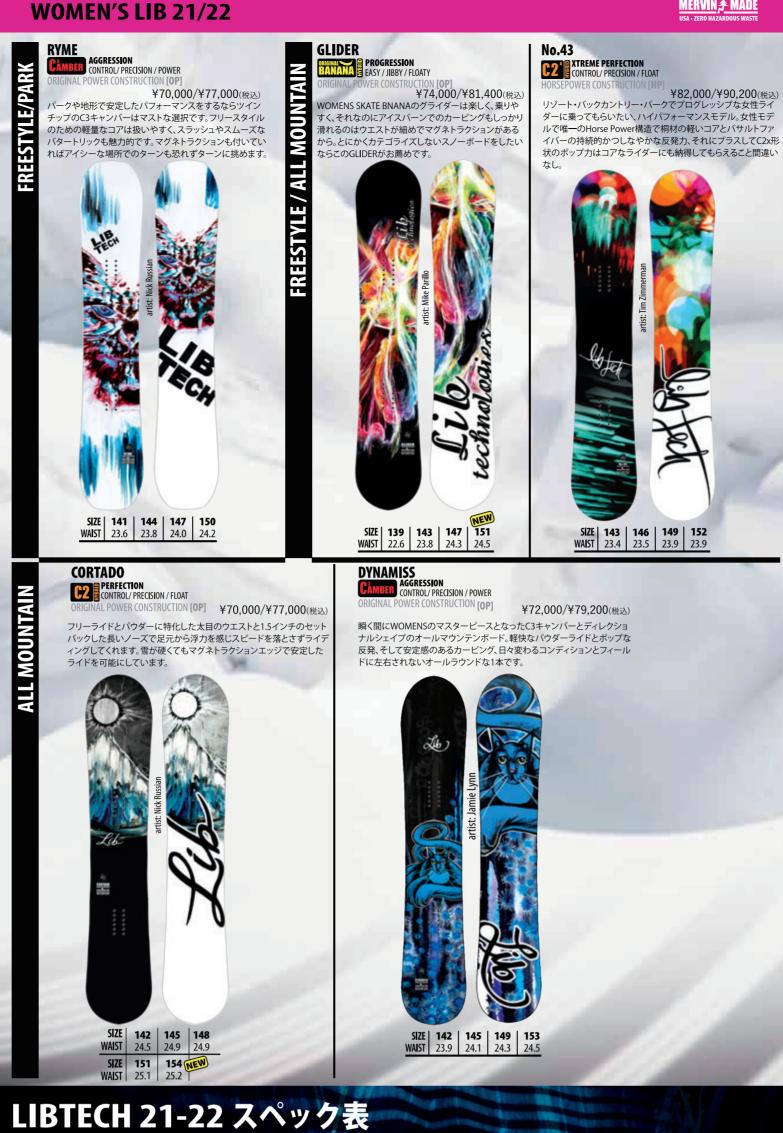

**MEN'S 21/22** 







**MEN'S LIB** 

**BURTNER BOX SCRATCHER** PROGRESSION EASY / HDDV / FLO IGINAL POWER CONSTRUCTION [OP+]

+SINTERED BASE] ¥70,000/¥77,000(稅込) ライダーでチームマネージャーでもあ らジェシー・バートナーがプロデュース するジビングとフラットトリックに特化 たボード。ソフトでルーズな取り回し D良いバナナ形状と高い滑走性のシン





SIZE | 147 | 151 | 154 | 157 WAIST | 25.1 | 25.2 | 25.3 | 25.5 SIZE 153 W 156 W WAIST | 26.3 | 26.5

BURTNER BOX KNIFE CONTROL/ PRECISION / POWER

RIGINAL POWER CONSTRUCTION [OP+] ¥74,000/¥81,400(稅込 短いコンタクトレングスと面の広いフラ ットキックティップが特徴のC3キャンバ ーボードは安定感と正確なボードコン トロール、そしてイマジネーション溢れ るライディングが期待できる。パークラ イディングでもストレスのないシンター



SIZE | 148 | 151 | 154 | 157 WAIST | 25 | 25.1 | 25.2 | 25.3

# FREESTYLE / ALL MOUNTAIN

T.RIPPER

PERFECTION CONTROL/ PRECISION / FLOAT

ORIGINAL POWER CONSTRUCTION [OP]

本格的なオールマウンテンスタイルを

目指すユースのためにトラビスのプロ

モデルをリサイ