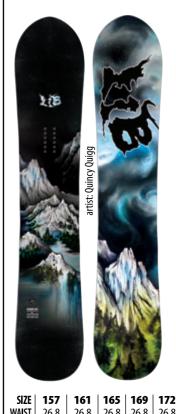

### **SKUNK APE** PERFECTION CONTROL/ PRECISION / FLOAT

HORSEPOWER CONSTRUCTION [HP] ¥90,000/¥99,000(稅込) ¥92,000/¥101,200(稅込

MERVINファクトリーのビッグなクラフト マンたちが実験的に作った、ビッグフッ ターのためのドリームボード。ドラグを 気にせず前足からグングン踏み込めま す。Horse Power構造なので軽くて反発 も持続します。

WAIST | 26.8 | 26.8 | 26.8 | 26.8 | 26.8 SIZE 170 UW NEW 173 UW

STUMP APE

の心配はありません。

XTREME PERFECTION
CONTROL / DECCION (5)

CONTROL/PRECISION/FLOAT

ビックフッターのためのショートワイドボー

ド。オープンバーンでのポップでパワフルな

ライド、ツリーランやタイトなポケットでの俊

敏性。目の前がどんなに荒れていてもドラグ

¥92,000/¥101,200(稅込

HORSEPOWER CONSTRUCTION [HP]