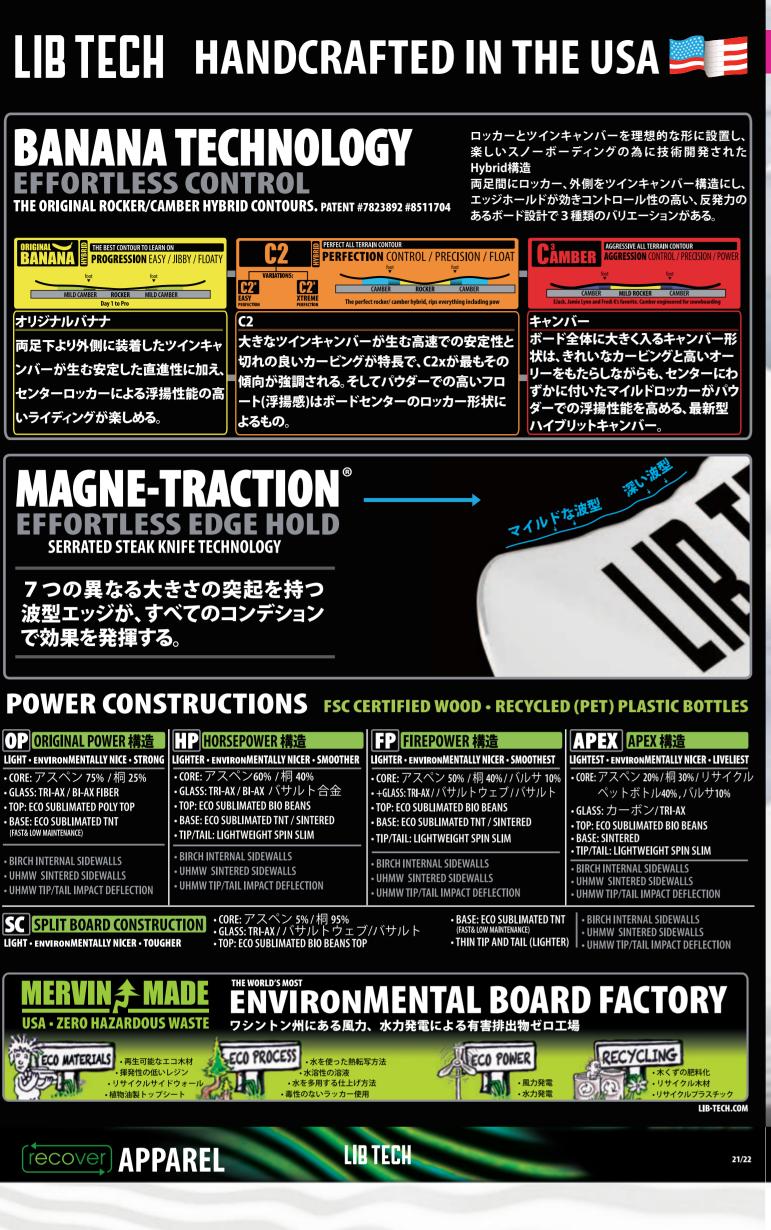

**MEN'S 21/22** 







**MEN'S LIB** 

**BURTNER BOX SCRATCHER** PROGRESSION EASY / HDDV / FLO IGINAL POWER CONSTRUCTION [OP+]

+SINTERED BASE] ¥70,000/¥77,000(稅込) ライダーでチームマネージャーでもあ らジェシー・バートナーがプロデュース するジビングとフラットトリックに特化 たボード。ソフトでルーズな取り回し D良いバナナ形状と高い滑走性のシン





SIZE | 147 | 151 | 154 | 157 WAIST | 25.1 | 25.2 | 25.3 | 25.5 SIZE 153 W 156 W WAIST | 26.3 | 26.5

BURTNER BOX KNIFE CONTROL/ PRECISION / POWER

RIGINAL POWER CONSTRUCTION [OP+] ¥74,000/¥81,400(稅込 短いコンタクトレングスと面の広いフラ ットキックティップが特徴のC3キャンバ ーボードは安定感と正確なボードコン トロール、そしてイマジネーション溢れ るライディングが期待できる。パークラ イディングでもストレスのないシンター



SIZE | 148 | 151 | 154 | 157 WAIST | 25 | 25.1 | 25.2 | 25.3

# FREESTYLE / ALL MOUNTAIN

T.RIPPER

PERFECTION CONTROL/ PRECISION / FLOAT

ORIGINAL POWER CONSTRUCTION [OP]

本格的なオールマウンテンスタイルを

目指すユースのためにトラビスのプロ

モデルをリ