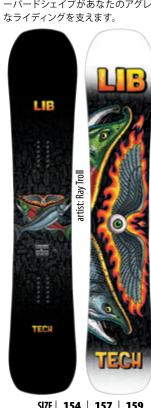

# **EJACK KNIFE**

AGGRESSION CONTROL/ PRECISION / POWER ORSEPOWER CONSTRUCTION [HP]

¥88,000/¥96,800(稅込 マンモスマウンテンで磨かれたトリックス キルをビッグマウンテンへと落とし込んだ エリック・ジャクソンのマウンテンフリース タイルボード。パワフルで正確なターンと 爆発的なポップ力を生むC3キャンバー、ラ ンディングストンプから浮 トするためのテ -パードシェイプがあなたのアグレッシブ

SIZE | 154 | 157 | 159 WAIST | 25.1 | 25.3 | 25.4 SIZE | 159 W | 162 W WA**IST** 26.7 26.8