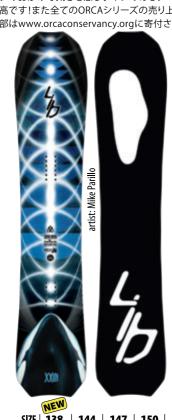

## **T.RICE ORCA**

SIZE | 105 | 115 | 120 | 125

WAIST 21 21 21.5 22.5

XTREME PERFECTION
CONTROL/ PRECISION / FLOAT HORSEPOWER CONSTRUCTION [HP]

世界中で評価されたORCAは、更にサイズを増やし て登場。ホエールテールテクノロジーは短くキック の上がった形状で、ツリーランやタイトな沢が多い 日本の地形でも邪魔にならず、しっかりテールを叩 いてジャンプもできます。またクイックなサイドカー ブのおかげで太さを感じずキレのあるターンが最 高です!また全てのORCAシリーズの売り上げの一 部はwww.orcaconservancy.orgに寄付されます。

SIZE | 138 | 144 | 147 | 150 | 153 WAIST | 24.7 | 25.5 | 25.7 | 26.5 | 26.7 SIZE 156 159 NEW 162 WAIST 26.7 26.7 26.9