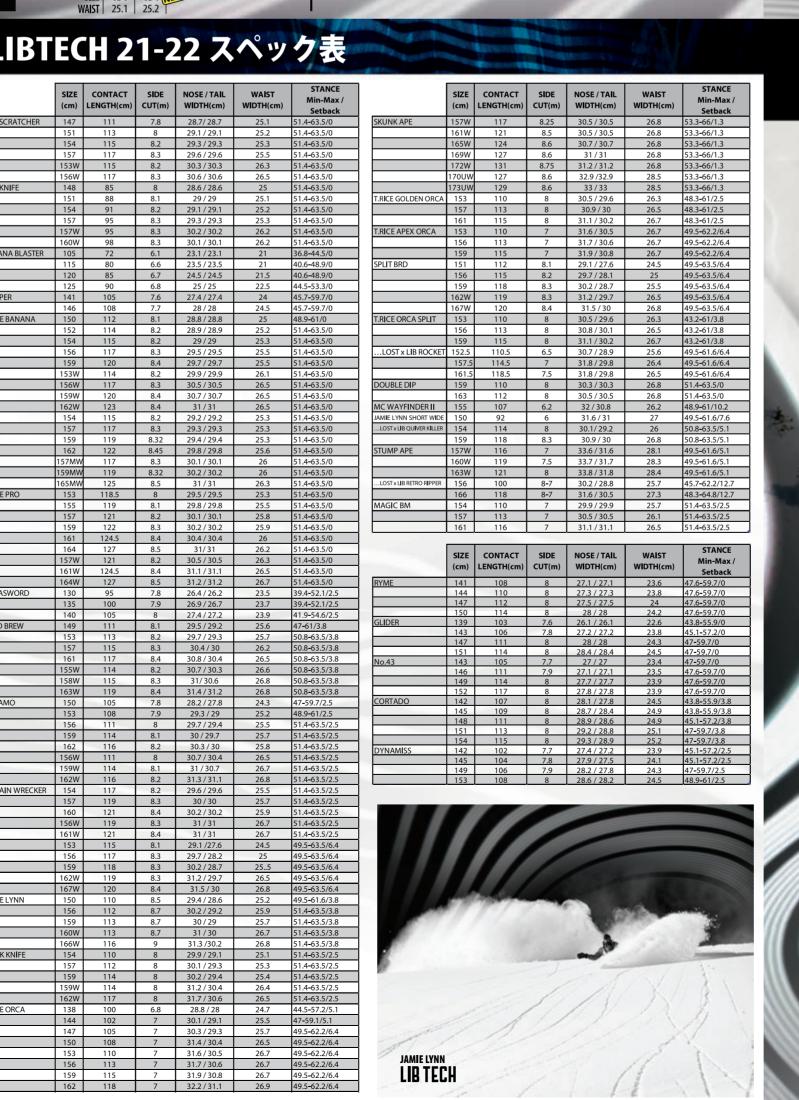

**MEN'S 21/22** 

**MEN'S LIB** 

**BURTNER BOX SCRATCHER** PROGRESSION EASY / HDDV / FLO IGINAL POWER CONSTRUCTION [OP+]

+SINTERED BASE] ¥70,000/¥77,000(稅込) ライダーでチームマネージャーでもあ らジェシー・バートナーがプロデュース するジビングとフラットトリックに特化 たボード。ソフトでルーズな取り回し D良いバナナ形状と高い滑走性のシン

SIZE | 147 | 151 | 154 | 157 WAIST | 25.1 | 25.2 | 25.3 | 25.5 SIZE 153 W 156 W WAIST | 26.3 | 26.5

BURTNER BOX KNIFE CONTROL/ PRECISION / POWER

RIGINAL POWER CONSTRUCTION [OP+] ¥74,000/¥81,400(稅込 短いコンタクトレングスと面の広いフラ ットキックティップが特徴のC3キャンバ ーボードは安定感と正確なボードコン トロール、そしてイマジネーション溢れ るライディングが期待できる。パークラ イディングでもストレスのないシンター

SIZE | 148 | 151 | 154 | 157 WAIST | 25 | 25.1 | 25.2 | 25.3

# FREESTYLE / ALL MOUNTAIN

T.RIPPER

PERFECTION CONTROL/ PRECISION / FLOAT

ORIGINAL POWER CONSTRUCTION [OP]

本格的なオールマウンテンスタイルを

目指すユースのためにトラビスのプロ

モデルをリサイズして微調整しました。

パワフルなジャンプとアグレッシブなタ

-ンをイメージしてネクストレベルに行

¥65,000/¥71,500(稅込)

**BANANA BLASTER** PROGRESSION EASY / JIBBY / FLOATY IGINAL POWER CONSTRUCTION [OP+] 75% PAULOWNIA, 3° BEVEL1

¥44,000/¥48,400(稅込) バナナ形状とマグネトラクションのコン ビはキッズが一日目から楽しいスノー ボードを味わえるマストテクノロジー。 3度のビベルを付けて、桐材の配合を 増やし軽くしてあるのも嬉しいスペッ ク。これ1本で晴れてもアイシーでもパ ウダーでも楽しめます。

SIZE | 141 | 146 WAIST 24 24.5 **SKATE BANANA** ORIGINAL PROGRESSION EASY / JIBBY / FLOATY

ORIGINAL POWER CONSTRUCTION [OP]

¥74,000/¥81,400(稅込) 扱いやすさとスムーズなカービング性能 を兼ね備えた革命的テクノロジーは、単に ロッカーではたくマグネトラクションと対 になることでパウダーからアイスバーンま で自在にコントロールできる。LIBTECHの 絶対的なスタンダードモデル。

37

CF

SIZE | 150 | 152 | 154 | 156 | 159

WAIST 25 | 25.2 | 25.3 | 25.5 | 25.5

SIZE 153 W 156 W 159 W 162 W

WAIST | 26.1 | 26.5 | 26.5 | 26.5

¥88,000/¥96,800(稅込) LIBTECHチームライダーから絶大な信 頼を得ているTRSはC3とシンタードベ ースになったことでパークからバックカ ントリーまで熟せるハイエンドモデルに なりました。LIBTECHのラインナップ中 で一番のキレ味とHPコアによる爆発的 なポップ感が楽しめます。

**TRS- TOTAL RIPPER SERIES** 

CONTROL/ PRECISION / POWER

AGGRESSION

HORSEPOWER CONSTRUCTION [HP]

T.RICE PRO

PERFECTION CONTROL / PRECO

CONTROL/ PRECISION / FLOAT

トラビス・ライスが育ったジャクソンホールで開

発されました。HPコアは軽量な桐材の配合量

が高くそれにバサルトファイバーをラミネート

することで強靭で反発力が持続するタフなボ-

ドに仕上がってます。ティップ形状と少し広めの

¥88,000/¥96,800(稅込)

HORSEPOWER CONSTRUCTION [HP]

SIZE | 153 | 155 | 157 | 159 | 161 | 164 WAIST | 25.3 | 25.5 | 25.8 | 25.9 | 26 | 26.2 SIZE | 157 W | 161 W | 164 W WAIST | 26.3 | 26.5 | 26.7

# **ALL MOUNTAIN**

**COLD BREW** 

PERFECTION
CONTROL/PRECISION / FLOAT

ORIGINAL POWER CONSTRUCTION [OP]

フリーライド・パウダーライドに焦点を当

てて開発されたボード。ミッドワイドなウ

エストはパワフルでファンなグルーミン

グを約束します。簡単に乗れるパフォー

マンスボードで、夢のようなスノーボー

SIZE | 149 | 153 | 157 | 161

WAIST | 25.6 | 25.7 | 26.2 | 26.5

SIZE | 155 W | 158 W | NEW 163W

WAIST | 26.6 | 26.8

ドトリップを実現させます。

**DYNASWORD** AGGRESSION

CONTROL/ PRECISION / POWER ORIGINAL POWER CONSTRUCTION [OP]

¥48,000/¥52,800(稅込

小柄なライダーが待ち望んでいたフリー ライドC3キャンバーボード。マグネトラ クションは確実なターンを、ディレクショ ナルノーズは荒れたバーンやパウダー でリラックスしたライドフィーリングを生 み出します。

**SPLITS** 

AGGRESSION ¥70,000/¥77,000(稅込)

DYNAMO

CONTROL/ PRECISION / POWER ORIGINAL POWER CONSTRUCTION [OP] ¥72,000/¥79,200(稅込

デビューから3年でメインモデルとなった OYNAMOは軽快さとポップ力のあるフリー スタイル要素を備えつつも、正確で安定した 滑りを楽しめるディレクショナルボードで す。朝<del>一</del>のパウダーからゲレンデクルーズ、 パークライドまでこれ 1 本ですべてを楽し める、チームライダーたちも絶賛のマスタ-

**TERRAIN WRECKER** 

ONTROL/ PRECISION / FLOAT

山全体で使えるディレクショナルティップとツ

インシャーシのコンビネーションを持つクイバ

ーキラー。日々変化するリゾートコンディション

でもフィットさせやすいC2xハイブリッド形状

とやや太めでソフトなフレックス。使い勝手が

大事と思うライダーにはチョイスしてもらいた

¥78,000/¥85,800(稅込)

ORIGINAL POWER CONSTRUCTION [OP]

CONTROL CONTROL

い。Art by @\_schoph\_

SIZE | 154 | 157 | 160 WAIST 25.5 25.7 25.9 SIZE | 156 W | 161 W

¥84,000/¥92,400(稅込)

BRD AGGRESSION CONTROL/ PRECISION / POWER ORIGINAL POWER CONSTRUCTION [OP+]

[+SINTERED BASE] ¥84,000/¥92,400(稅込)

浮力を抜群に出せる2.5インチのセットバック とアーリーライズされた幅の広いノーズ、 パワフルなC3キャンバーと組み合わされ 無敵の走破性とテールの軽さが際立つスム ーズなターンが快適なフリーライドを生み出 します。更に今期は153cmが追加。

# **ALL MOUNTAIN**

CAMBER AGGRESSION CONTROL/PRECISION/POWER ORIGINAL POWER CONSTRUCTION [OP]

JAMIE LYNN

¥88,000/¥96,800(稅込) 常に進化を新しいレベルに押し上げるジェイミーリン Dプロモデル。クールでパワフルなライディングはこの プウトラインとクラシカルなラディアルサイドカットか ら生まれます。パウダーも楽に滑れるフロート型のノ-ぐと緩やかなテーパードで誰よりも速く大胆にターン を刻みます。ジェイミーの進化し続ける視覚的表現もよ り伝統的なキャンバスと紙で取り組まれ、見る者を新た

SIZE | 150 | 156 | 159 WAIST 25.2 25.9 25.7 SIZE | 160 W | 166 W |

# **EJACK KNIFE**

AGGRESSION CONTROL/ PRECISION / POWER ORSEPOWER CONSTRUCTION [HP]

¥88,000/¥96,800(稅込 マンモスマウンテンで磨かれたトリックス キルをビッグマウンテンへと落とし込んだ エリック・ジャクソンのマウンテンフリース タイルボード。パワフルで正確なターンと 爆発的なポップ力を生むC3キャンバー、ラ ンディングストンプから浮 トするためのテ -パードシェイプがあなたのアグレッシブ

SIZE | 154 | 157 | 159 WAIST | 25.1 | 25.3 | 25.4 SIZE | 159 W | 162 W WA**IST** 26.7 26.8

## **T.RICE ORCA**

SIZE | 105 | 115 | 120 | 125

WAIST 21 21 21.5 22.5

XTREME PERFECTION
CONTROL/ PRECISION / FLOAT HORSEPOWER CONSTRUCTION [HP]

世界中で評価されたORCAは、更にサイズを増やし て登場。ホエールテールテクノロジーは短くキック の上がった形状で、ツリーランやタイトな沢が多い 日本の地形でも邪魔にならず、しっかりテールを叩 いてジャンプもできます。またクイックなサイドカー ブのおかげで太さを感じずキレのあるターンが最 高です!また全てのORCAシリーズの売り上げの一 部はwww.orcaconservancy.orgに寄付されます。

SIZE | 138 | 144 | 147 | 150 | 153 WAIST | 24.7 | 25.5 | 25.7 | 26.5 | 26.7 SIZE 156 159 NEW 162 WAIST 26.7 26.7 26.9

### **SKUNK APE** PERFECTION CONTROL/ PRECISION / FLOAT

HORSEPOWER CONSTRUCTION [HP] ¥90,000/¥99,000(稅込) ¥92,000/¥101,200(稅込

MERVINファクトリーのビッグなクラフト マンたちが実験的に作った、ビッグフッ ターのためのドリームボード。ドラグを 気にせず前足からグングン踏み込めま す。Horse Power構造なので軽くて反発 も持続します。

WAIST | 26.8 | 26.8 | 26.8 | 26.8 | 26.8 SIZE 170 UW NEW 173 UW

STUMP APE

の心配はありません。

XTREME PERFECTION
CONTROL / DECCION (5)

CONTROL/PRECISION/FLOAT

ビックフッターのためのショートワイドボー

ド。オープンバーンでのポップでパワフルな

ライド、ツリーランやタイトなポケットでの俊

敏性。目の前がどんなに荒れていてもドラグ

¥92,000/¥101,200(稅込

HORSEPOWER CONSTRUCTION [HP]

### T.RICE GOLDEN ORCA XTREME PERFECTION CONTROL/ PRECISION / FLOAT FIRE POWER CONSTRUCTION [FP]

¥110,000/¥121,000(稅込 ORCAをベースにマウンテンフリースタイルボードとし てリシェイプされサイドカットやセットバック、ウエスト こ至るまで全てがORCAと異なります。桐材とバルサを 組み込んでバサルトファイバーでラミネートしたFire ower構造とノーズ・テールのティップ部分を超極薄り しスピンウェイトの軽量化と追加の回転を実現。サイズ チョイスはあなたの通常選ぶボードより1~3cm短く

SIZE |157MW |159MW | 165MW

WAIST | 26 | 26 | 26.3

WAIST | 26.3 | 26.5 | 26.7

#### T.RICE APEX ORCA TONTON (POST CONTROL/ PRECISION / FLOAT

APEX CONSTRUCTION [APEX]

¥150,000/¥165,000(稅込 新たなORCAベースで生まれ変わった世界 最高のクラフトマンとトラビスが生み出した 究極のマウンテンフリースタイルボード。桐 材に加え世界一軽い木材バルサを惜しみな

SIZE | 151 | 156 | 159 WAIST 24.5 25 25.5 SIZE 162 W 167 W

# T.RICE ORCA SPLIT

**SPLIT BRD** XTREME PERFECTION
CONTROL/ PRECISION / FLOAT AGGRESSION CONTROL/ PRECISION / POWER STRUCTION [SC] [95% PAULOWNIA CORE

¥130,000/¥143,000(稅込

95%を桐材で構築したスプリットコア。アー トラビスの新たなスプリットはフローティでポップな リーライズしたノーズとテーパードシェープ C2x形状だがロッカーを弱めて歩行モードのグリッフ はディープパウダーやトラバースを楽にし をサポート。ホエールテールテクノロジーは急斜やタ C3キャンバーは確実なライディングと安定 イトな地形で敏捷性を発揮します。超軽量スプリット: したクライミングを約束します。 アを採用したバックカントリースティック。通常より 3cm短いサイズがお薦め。

WAIST | 26.3 | 26.5 | 26.7

#### **experiMENTAL** .. LOST ROCKET experimental / all mountain AGGRESSION CONTROL/ PRECISION / POWER RIGINAL POWER CONSTRUCTION [**OP**+]

SIZE 156 W 159 W NEW 162 W

¥140,000/¥154,000(稅込) セットバックされた強力なC3キャンバー、楕円形の深いサイドカットはイージ

ーエントリーと中盤でしっかり喰いつくターンを、ロケットテールはターン後半 の粘りのあるライドフィーリングを。それでいてパウダーでの浮力とテールの動 かしやすさはサーファーならではのアウトラインです。

WAIST | 25.6 | 26.4 | 26.5

#### **DOUBLE DIP** experimental / freestyle XTREME PERFECTION CONTROL / PDECISION / FIG. CONTROL/ PRECISION / FLOAT L POWER CONSTRUCTION [OP+]

¥84,000/¥92,400(稅込)

ファウンダーの<del>一</del>人ピート・サーリは両方向に ディレクショナルノーズを持った遊び心のある ボードを開発。コンタクトレングスを短く取り、 通常の5~10cm長く乗ることで、朝一のパウダ ーからパークライドまでなんでも熟せます。

WAIST | 26.8 | 26.8

# experiMENTAL

MC WAYFINDER II experimental / all mountain EASY PERFECTION
CONTROL/ PRECISION / CONTROL/ PRECISION / FLOAT ORIGINAL POWER CONSTRUCTION [OP+]
[+SINTERED BASE+ BIO BEANS TOP]

¥88,000/¥96,800(稅込) ボードシェイプの経験値と日本のパウダ ークラフトマンの知識をボードに落とし 込んだWAYFINDER。面の大きいパウノー ズと短いテール、そしてクイックなサイド カーブで複雑な地形と極上のパウダーを 駆け回り、リゾートでキレのあるカービン グが楽しめるアウトラインに仕上がった 傑作です。

## **JAMIE LYNN SHORT WIDE** CONTROL/ PRECISION / POWER RIGINAL POWER CONSTRUCTION [OP]

¥88,000/¥96,800(稅込 ジェイミーらしいパワフルなパウダーボー ドはC3キャンバーでありながらアーリーラ イズしたノーズとテーパードシェイプ、そし て機動力を加味した短いテールによって抜 群の浮力を備えています。くびれの強いクラ シカルなラディアルサイドカーブは安定感 のあるグルーミングと特大のスプレーを巻 き上げます。

WAIST 27.0

## xperimental / all mountain ..LOST QUIVER KILLER

CONTROL/ PRECISION / POWER ORIGINAL POWER CONSTRUCTION [OP+] +SINTERED BASE ¥88,000/¥96,800(税込

サーフボードシェイパー マットはスカッシュテール のハイパフォーマンスボードをスノーボードでも具 現化しました。C3キャンバーとラディアルサイドカッ トはハイスピードで大きなマニューバーを生み出 し、イージーエントリーのノーズとスカッシュテール の動かしやすさはパウダーライディングでも自由自 在に攻められます。

WAIST 26

WAIST 26.8

SIZE | 157W | 160W | 163W WAIST | 28.1 | 28.3 | 28.4

### ..LOST RETRO RIPPER CONTROL/ PRECISION / POWER RIGINAL POWER CONSTRUCTION [OP+] +SINTERED BASE

¥95,000/¥104,500(稅込) LOSTシェイパーのマットがイメージする日本のパ ウダーリゾートのための1本。短いコンタクト、長い パウノーズ、スワローテールは圧雪バーンで粘りの あるターンとディープパウダーで快適なクルーズ 今期グローバルで採用され、世界中がJAPOWに注 目しています。

erimental / all mountair **MAGIC BM** ONTROL/ PRECISION / FLOAT ORSEPOWER CONSTRUCTION [HP]

¥95,000/¥104,500(稅込 ファウンダーの一人マイク・オルソンが過去40年間 のボードデザインの集大成として開発したボード。 計算されたキャンバー配置と深いサイドカット、過 ▮激なセンターロッカーはパウダーでの高いフロート が楽しめます。昨年、日本限定で発売した156cmは ┃感と氷のような硬いバーンでも喰いつきと安定感 をもたらします。 今期は日本人に嬉しい154cmが追加に。