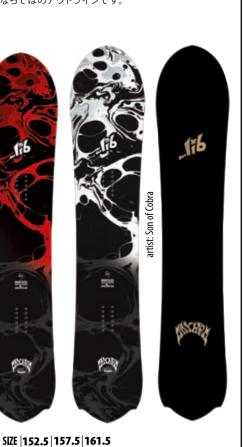

### **SKUNK APE** PERFECTION CONTROL/ PRECISION / FLOAT

HORSEPOWER CONSTRUCTION [HP] ¥90,000/¥99,000(稅込) ¥92,000/¥101,200(稅込

MERVINファクトリーのビッグなクラフト マンたちが実験的に作った、ビッグフッ ターのためのドリームボード。ドラグを 気にせず前足からグングン踏み込めま す。Horse Power構造なので軽くて反発 も持続します。

WAIST | 26.8 | 26.8 | 26.8 | 26.8 | 26.8 SIZE 170 UW NEW 173 UW

STUMP APE

の心配はありません。

XTREME PERFECTION
CONTROL / DECCION (5)

CONTROL/PRECISION/FLOAT

ビックフッターのためのショートワイドボー

ド。オープンバーンでのポップでパワフルな

ライド、ツリーランやタイトなポケットでの俊

敏性。目の前がどんなに荒れていてもドラグ

¥92,000/¥101,200(稅込

HORSEPOWER CONSTRUCTION [HP]