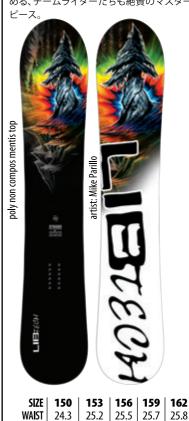

37

CF

SIZE | 150 | 152 | 154 | 156 | 159

WAIST 25 | 25.2 | 25.3 | 25.5 | 25.5

SIZE 153 W 156 W 159 W 162 W

WAIST | 26.1 | 26.5 | 26.5 | 26.5

¥88,000/¥96,800(稅込) LIBTECHチームライダーから絶大な信 頼を得ているTRSはC3とシンタードベ ースになったことでパークからバックカ ントリーまで熟せるハイエンドモデルに なりました。LIBTECHのラインナップ中 で一番のキレ味とHPコアによる爆発的 なポップ感が楽しめます。

**TRS- TOTAL RIPPER SERIES** 

CONTROL/ PRECISION / POWER

AGGRESSION

HORSEPOWER CONSTRUCTION [HP]

T.RICE PRO

PERFECTION CONTROL / PRECO

CONTROL/ PRECISION / FLOAT

トラビス・ライスが育ったジャクソンホールで開

発されました。HPコアは軽量な桐材の配合量

が高くそれにバサルトファイバーをラミネート

することで強靭で反発力が持続するタフなボ-

ドに仕上がってます。ティップ形状と少し広めの

¥88,000/¥96,800(稅込)

HORSEPOWER CONSTRUCTION [HP]

SIZE | 153 | 155 | 157 | 159 | 161 | 164 WAIST | 25.3 | 25.5 | 25.8 | 25.9 | 26 | 26.2 SIZE | 157 W | 161 W | 164 W WAIST | 26.3 | 26.5 | 26.7