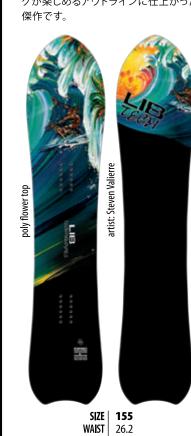

# **ALL MOUNTAIN**

**COLD BREW** 

PERFECTION
CONTROL/PRECISION / FLOAT

ORIGINAL POWER CONSTRUCTION [OP]

フリーライド・パウダーライドに焦点を当

てて開発されたボード。ミッドワイドなウ

エストはパワフルでファンなグルーミン

グを約束します。簡単に乗れるパフォー

マンスボードで、夢のようなスノーボー

SIZE | 149 | 153 | 157 | 161

WAIST | 25.6 | 25.7 | 26.2 | 26.5

SIZE | 155 W | 158 W | NEW 163W

WAIST | 26.6 | 26.8

ドトリップを実現させます。

**DYNASWORD** AGGRESSION

CONTROL/ PRECISION / POWER ORIGINAL POWER CONSTRUCTION [OP]