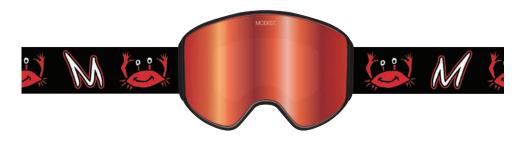

# THE CUB

A KIDS SIZED FRAMELESS GOGGLE THAT COMES STANDARD WITH AN ALL WEATHER LENS.

CUB - BLACK
BLACK FRAME / WOVEN STRAP & RUBBER LOGO / LIGHT SMOKE LENS

CUB - BAD BOY NOAH
WHITE FRAME / PRINTED STRAP / LIGHT SMOKE LENS