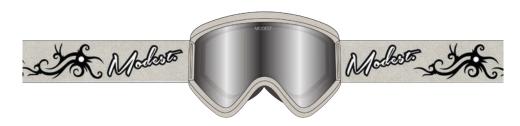

# **TEAM GOGGLE**

OUR CLASSIC TAKE ON THE SNOWBOARD GOGGLE, ITS CLEAN SHAPE AND GREAT VALUE FOR MONEY SEES IT AS OUR MOST POPULAR MODEL IN THE LINE UP.

TEAM - BLACK

WOVEN STRAP & RUBBER LOGO / DARK SMOKE LENS

**TEAM - CRUSIER** 

WOVEN STRAP / DARK SMOKE LENS

TEAM - MODEST X STUNT COLAB

WOVEN STRAP / DARK SMOKE LENS

TEAM - ATHLETIC

WOVEN STRAP / DARK SMOKE LENS

TEAM - SNOWBOY PRODUCTIONS COLAB

WOVEN STRAP / DARK SMOKE LENS