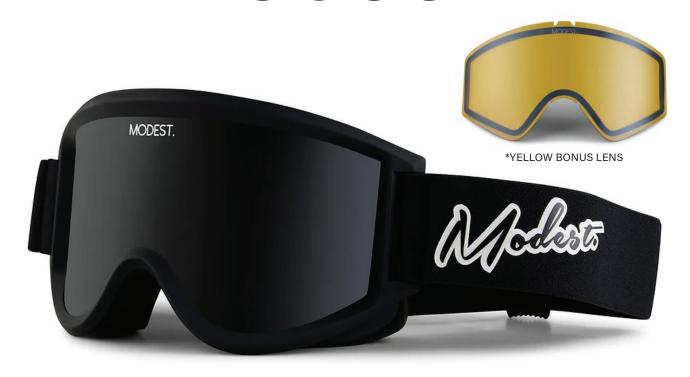

# **TEAM GOGGLE**

OUR CLASSIC TAKE ON THE SNOWBOARD GOGGLE, ITS CLEAN SHAPE AND GREAT VALUE FOR MONEY SEES IT AS OUR MOST POPULAR MODEL IN THE LINE UP.

TEAM - BLACK

WOVEN STRAP & RUBBER LOGO / DARK SMOKE LENS