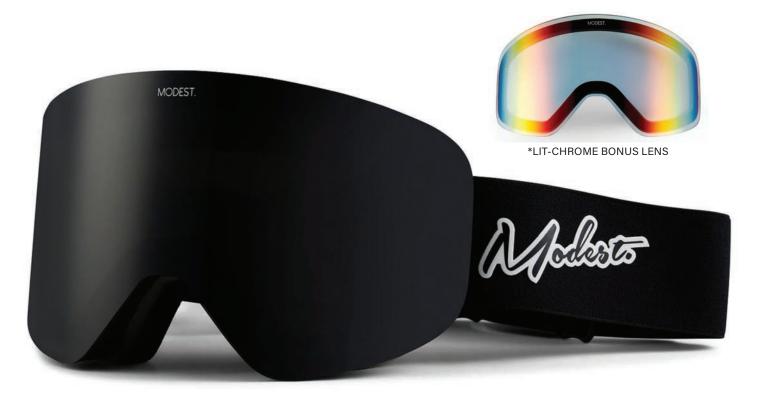

# **TEAM GOGGLE**

OUR CLASSIC TAKE ON THE SNOWBOARD GOGGLE, ITS CLEAN SHAPE AND GREAT VALUE FOR MONEY SEES IT AS OUR MOST POPULAR MODEL IN THE LINE UP.

TEAM - BLACK

WOVEN STRAP & RUBBER LOGO / DARK SMOKE LENS

YELLOW - SNOW / FOG 60%

**DARK SMOKE - SUN / OVERCAST 21%** 

**BONUS LENS** - ALL OUR GOGGLES COME STANDARD WITH A BONUS LOW LIGHT LENS

**FRAME** - DUAL-MOLDED TPU MAKES FOR A LIGHTWEIGHT, DURABLE & EXTREMELY FLEXIBLE FRAME FOR AN OPTIMAL CUSTOM FIT

MOD-MAG SYSTEM - THE ULTIMATE IN EFFORTLESS LENS CHANGE INNOVATION; IT'S THE FASTEST AND MOST ADVANCED SOLUTION TO SWAPPING LENS TINTS TO DATE. MAGNETS ARE CONSTRUCTED IN THE FRAME AND LENS MAKING THE PROCESS SIMPLE ENOUGH YOU CAN SWAP LENSES WITHOUT EVEN TAKING THE GOGGLE FRAME OFF YOUR FACE.