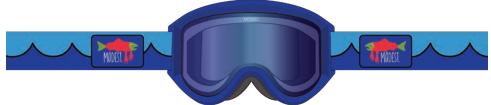

TEAM - SALMON ARMS COLAB

WOVEN STRAP & RUBBER LOGO / BLUE REVO LENS

MODEST X STUNT COLAB DARK SMOKE LENS

BLACK FRAME / DARK SMOKE LENS

SNOWBOY PRODUCTIONS COLAB YELLOW FRAME / DARK SMOKE LENS

SALMON ARMS COLAB BLUE FRAME / BLUE REVO LENS

SNOWBOY PRODUCTIONS COLAB YELLOW FRAME / DARK SMOKE LENS

SALMON ARMS COLAB BLUE FRAME / BLUE REVO LENS

ANDY JAMES SIGNATURE OFF WHITE FRAME / DARK GREEN LENS

RAPH LOUIS SIGNATURE CHARCOAL FRAME / PURPLE REVO LENS

ANDY JAMES SIGNATURE OFF WHITE FRAME / DARK GREEN LENS