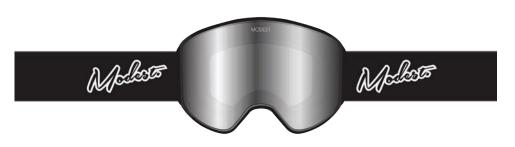

# **TEAM GOGGLE**

OUR CLASSIC TAKE ON THE SNOWBOARD GOGGLE, ITS CLEAN SHAPE AND GREAT VALUE FOR MONEY SEES IT AS OUR MOST POPULAR MODEL IN THE LINE UP.

TEAM - BLACK

WOVEN STRAP & RUBBER LOGO / DARK SMOKE LENS