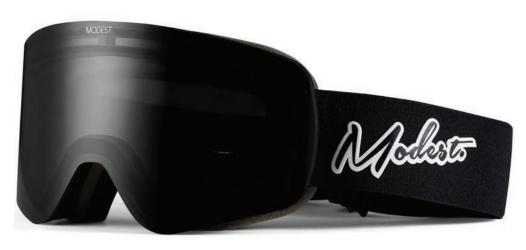

# **TEAM GOGGLE**

OUR CLASSIC TAKE ON THE SNOWBOARD GOGGLE, ITS CLEAN SHAPE AND GREAT VALUE FOR MONEY SEES IT AS OUR MOST POPULAR MODEL IN THE LINE UP.

TEAM - BLACK

WOVEN STRAP & RUBBER LOGO / DARK SMOKE LENS