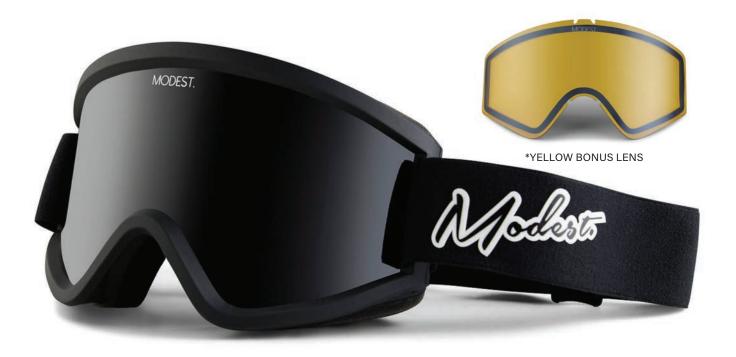

# **TEAM GOGGLE**

OUR CLASSIC TAKE ON THE SNOWBOARD GOGGLE, ITS CLEAN SHAPE AND GREAT VALUE FOR MONEY SEES IT AS OUR MOST POPULAR MODEL IN THE LINE UP.

TEAM - BLACK

WOVEN STRAP & RUBBER LOGO / DARK SMOKE LENS

YELLOW - SNOW / FOG 60%

**DARK SMOKE - SUN / OVERCAST 21%** 

**BONUS LENS** - ALL OUR GOGGLES COME STANDARD WITH A BONUS LOW LIGHT LENS

**FRAME** - DUAL-MOLDED TPU MAKES FOR A LIGHTWEIGHT, DURABLE & EXTREMELY FLEXIBLE FRAME FOR AN OPTIMAL CUSTOM FIT