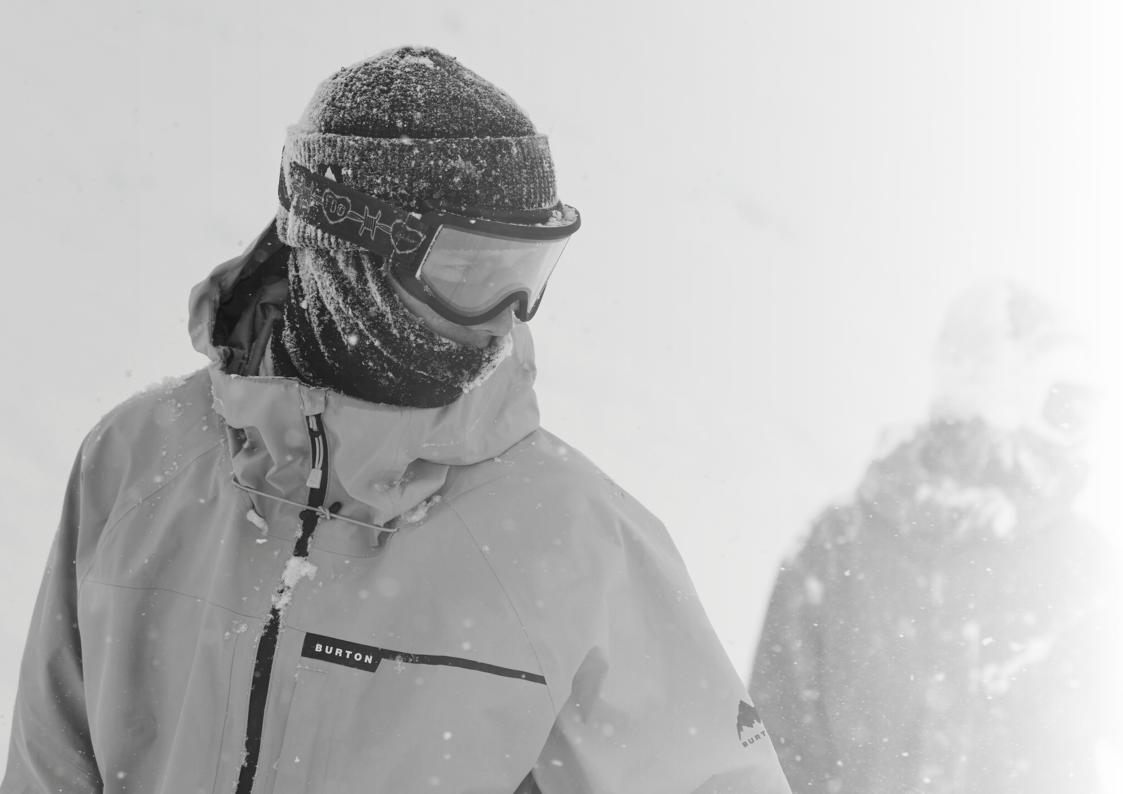

# **TECHNOLOGY**

**LENS** - TWICE TREATED ANTI-FOG, POLYCARBONATE IMPACT
RESISTANT LENS, DISTORTION-FREE VISION, 100% UV PROTECTION

HELMET COMPATIBLE - THIS GOGGLE IS ENGINEERED FOR OPTIMAL HELMET COMPATIBILITY FOR A CORRECT, COMFORTABLE FIT THAT ELIMINATES ANY GAP AND MAXIMIZES VENTILATION AIRFLOW.

#### VISIBLE LIGHT TRANSMISSION VLT

THE PERCENTAGE TRANSLATES TO THE AMOUNT OF LIGHT THAT IS TRANSMITTED THROUGH THE LENS. THE HIGHER THE NUMBER THE MORE LIGHT THAT IS TRANSMITTED. FOR EXAMPLE; IF THE VLT RATING IS 60% IT WOULD BE A LOW LIGHT LENS FOR DARKER CONDITIONS.

YELLOW - SNOW / FOG 60%

**DARK SMOKE - SUN / OVERCAST 21%** 

**BONUS LENS** - ALL OUR GOGGLES COME STANDARD WITH A BONUS LOW LIGHT LENS

**FRAME** - DUAL-MOLDED TPU MAKES FOR A LIGHTWEIGHT, DURABLE & EXTREMELY FLEXIBLE FRAME FOR AN OPTIMAL CUSTOM FIT

MOD-MAG SYSTEM - THE ULTIMATE IN EFFORTLESS LENS CHANGE INNOVATION; IT'S THE FASTEST AND MOST ADVANCED SOLUTION TO SWAPPING LENS TINTS TO DATE. MAGNETS ARE CONSTRUCTED IN THE FRAME AND LENS MAKING THE PROCESS SIMPLE ENOUGH YOU CAN SWAP LENSES WITHOUT EVEN TAKING THE GOGGLE FRAME OFF YOUR FACE.