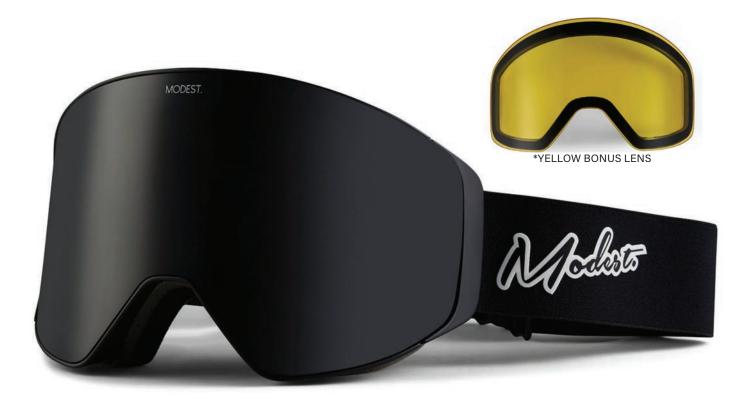

# **TECHNOLOGY**

**LENS** - TWICE TREATED ANTI-FOG, POLYCARBONATE IMPACT
RESISTANT LENS, DISTORTION-FREE VISION, 100% UV PROTECTION

HELMET COMPATIBLE - THIS GOGGLE IS ENGINEERED FOR OPTIMAL HELMET COMPATIBILITY FOR A CORRECT, COMFORTABLE FIT THAT ELIMINATES ANY GAP AND MAXIMIZES VENTILATION AIRFLOW.

YELLOW - SNOW / FOG 60%

**DARK SMOKE - SUN / OVERCAST 21%** 

**BONUS LENS** - ALL OUR GOGGLES COME STANDARD WITH A BONUS LOW LIGHT LENS

**FRAME** - DUAL-MOLDED TPU MAKES FOR A LIGHTWEIGHT, DURABLE & EXTREMELY FLEXIBLE FRAME FOR AN OPTIMAL CUSTOM FIT

MOD-MAG SYSTEM - THE ULTIMATE IN EFFORTLESS LENS CHANGE INNOVATION; IT'S THE FASTEST AND MOST ADVANCED SOLUTION TO SWAPPING LENS TINTS TO DATE. MAGNETS ARE CONSTRUCTED IN THE FRAME AND LENS MAKING THE PROCESS SIMPLE ENOUGH YOU CAN SWAP LENSES WITHOUT EVEN TAKING THE GOGGLE FRAME OFF YOUR FACE.