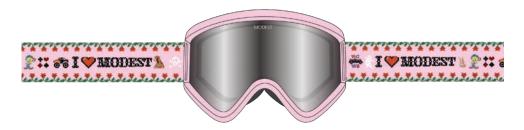

### TEAM - RAPH LOUIS SIGNATURE

PRINTED STRAP / PURPLE REVO LENS

**TEAM - JIBGURL SIGNATURE** 

PRINTED STRAP / DARK SMOKE LENS