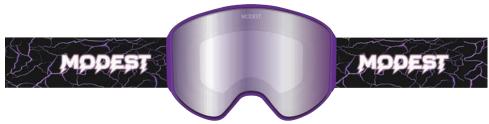

MAGE 2.0 - CRUISER

WOVEN STRAP / DARK SMOKE MAGNETIC LENS

MAGE 2.0 - KEENAN FILMER SIGNATURE

WOVEN STRAP / RED REVO MAGNETIC LENS

MAGE 2.0 - PURPLE LIGHTNING

WOVEN STRAP / PURPLE REVO MAGNETIC LENS

PULSE - PURPLE LIGHTNING

PURPLE FRAME / WOVEN STRAP / PURPLE REVO LENS