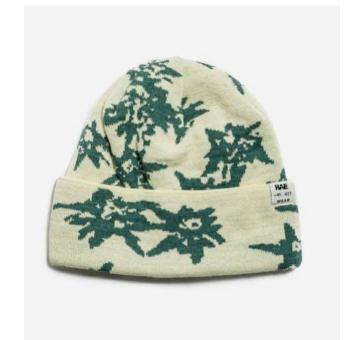

### **Edelweiss**

Material 100% Fine Acrylic Made in Europe

BEANIES

14/83

Offwhite

Pink