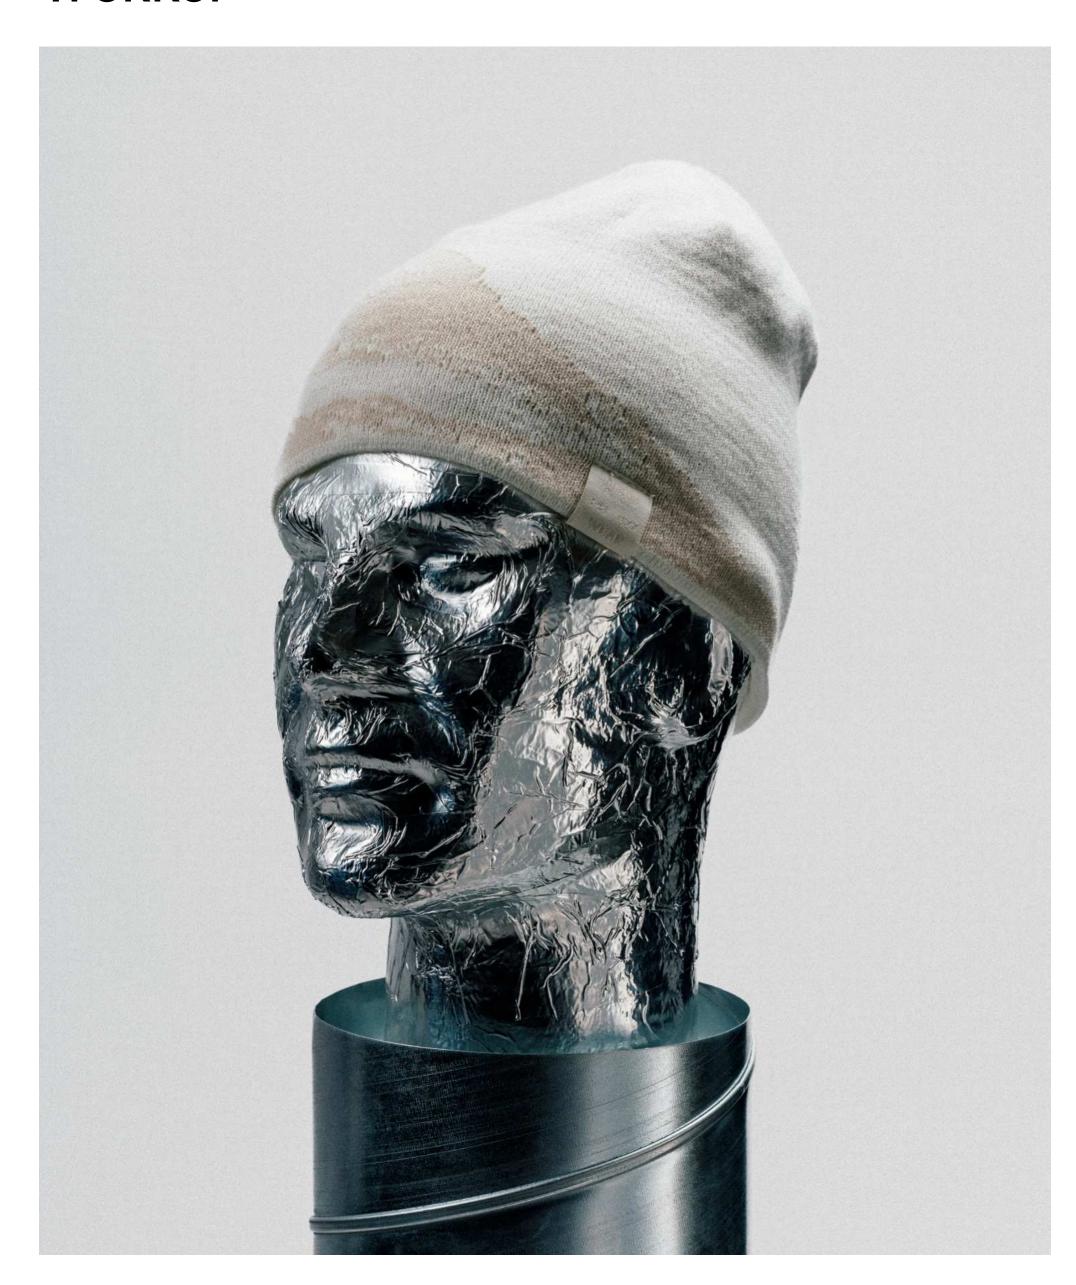

## Trailblazer

Material 100% Fine Acrylic

Mint Yellow

**Coral Grey** 

Green Pink

Blue Green

Made in Europe

Black Mustard