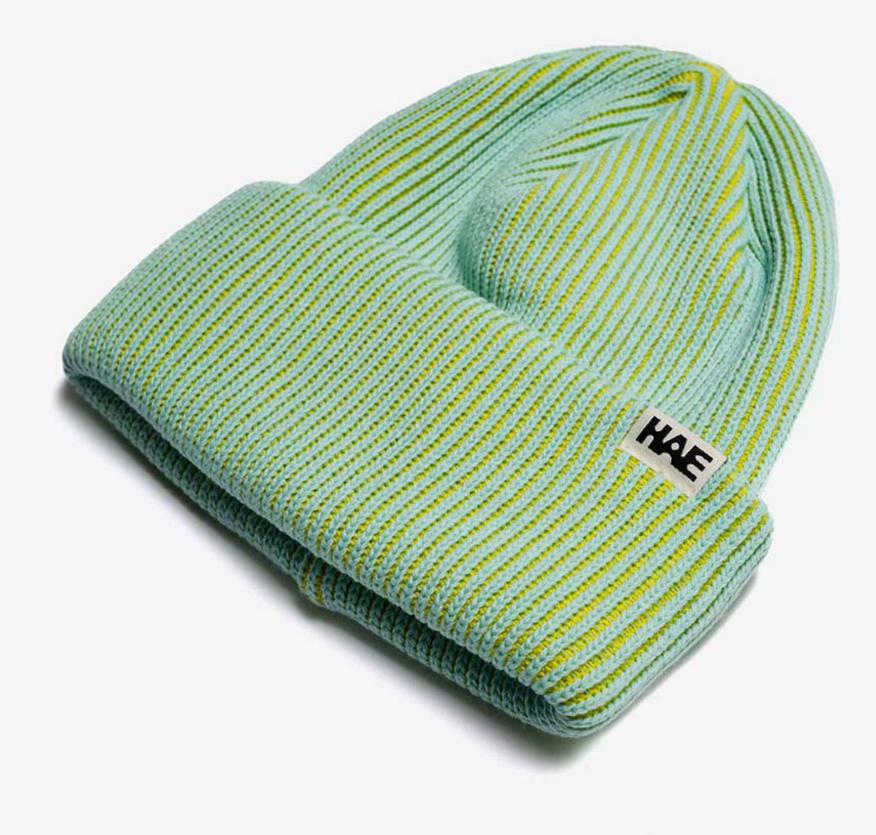

## Trailblazer

Material 100% Fine Acrylic

Mint Yellow

**Coral Grey** 

Green Pink

Blue Green

Made in Europe

Black Mustard