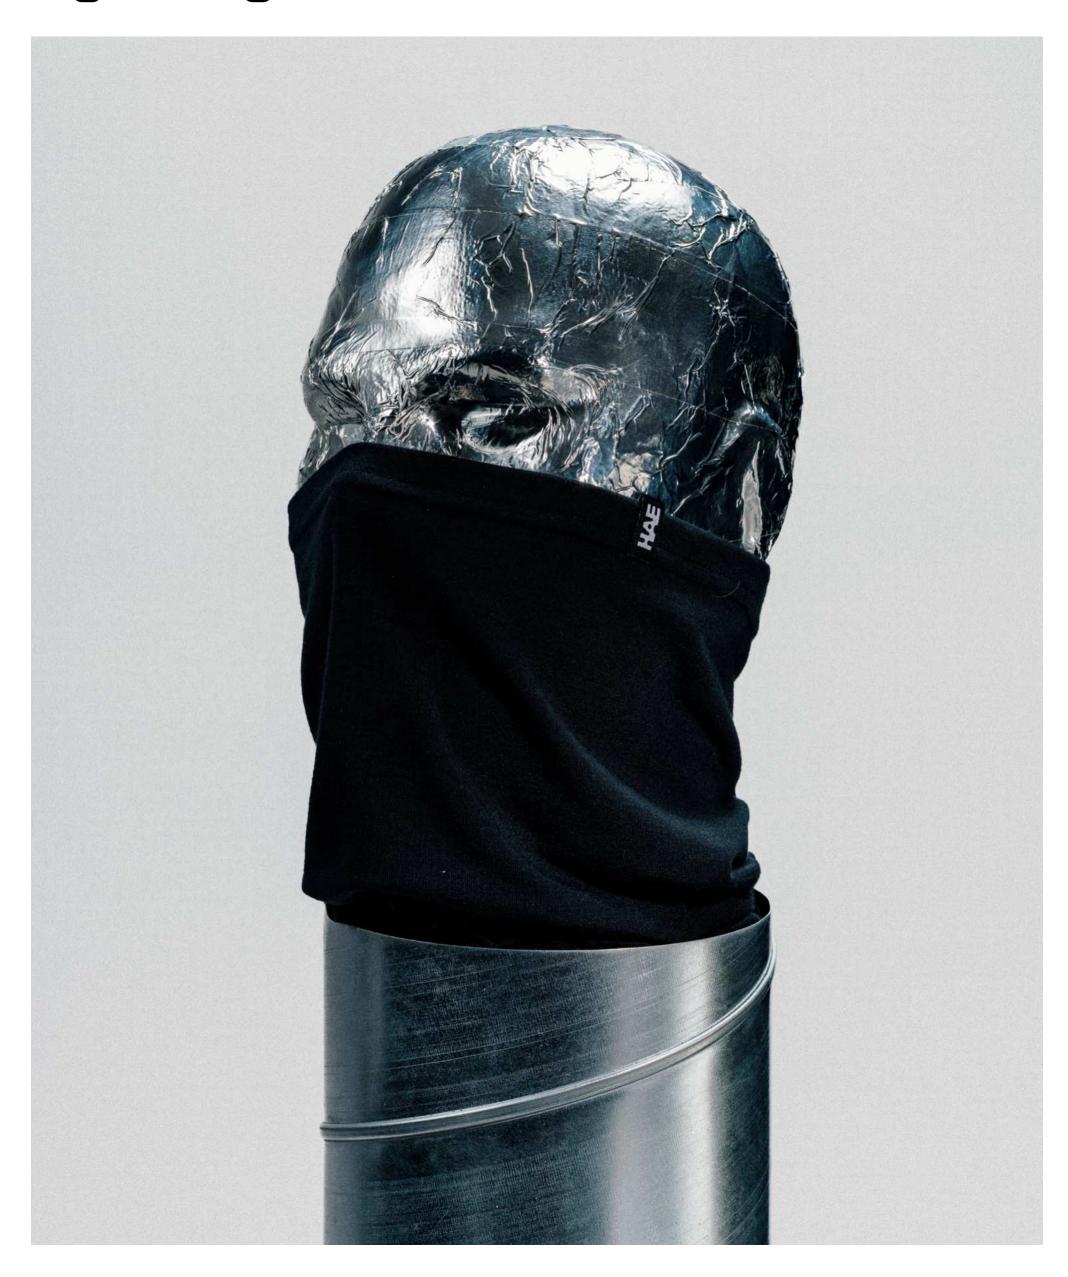

#### The Stormerer

Material 92% PES, 8% Elastan Made in Europe

MASKS

80/101

Black

Blue

Kev