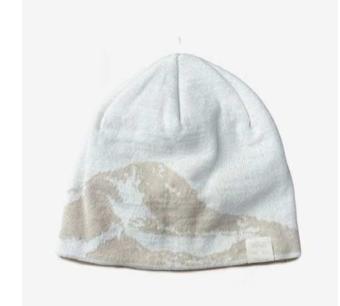

### **Edelweiss**

Material 100% Fine Acrylic Made in Europe

BEANIES

14/83

Offwhite

Pink