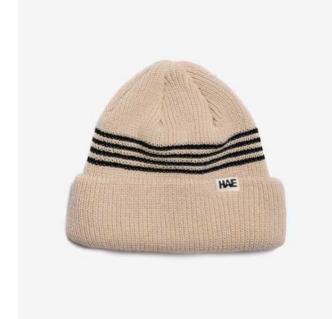

## Trailblazer

Material 100% Fine Acrylic

Mint Yellow

**Coral Grey** 

Green Pink

Blue Green

Made in Europe

Black Mustard

White Beige

White Black