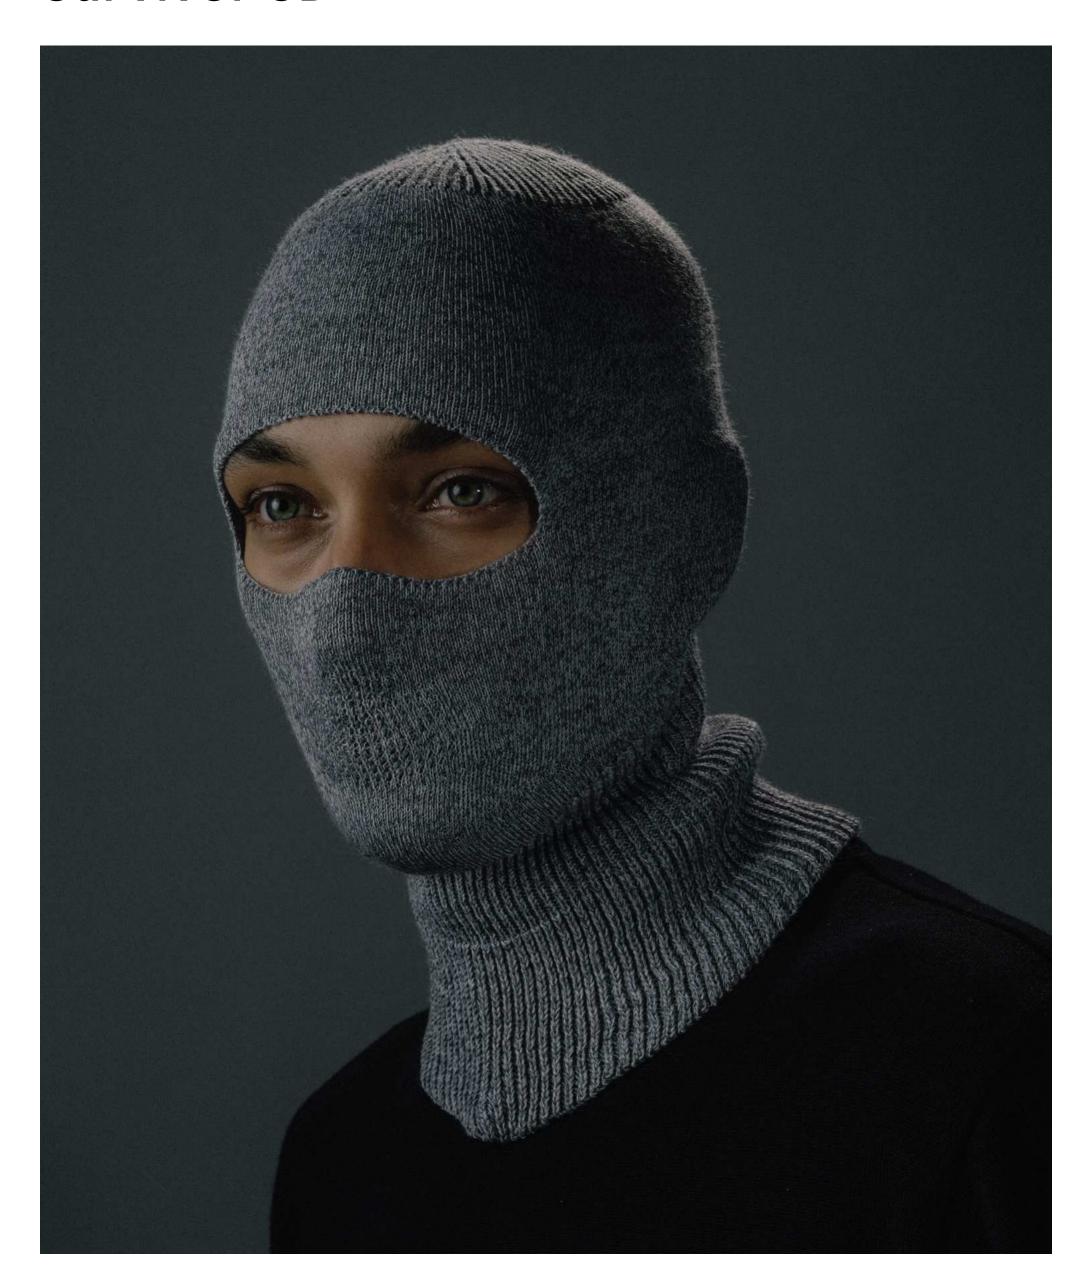

#### The Stormerer

Material 92% PES, 8% Elastan Made in Europe

MASKS

80/101

Black

Blue

Kev

### The Escapist

Material 85% Acrylic, 15% Nylon Made in Europe

MASKS

82/101

Light Grey

Rose

84/101

Top: 92% PES, 8% Elastan Bottom: 100% Polyester Fleece