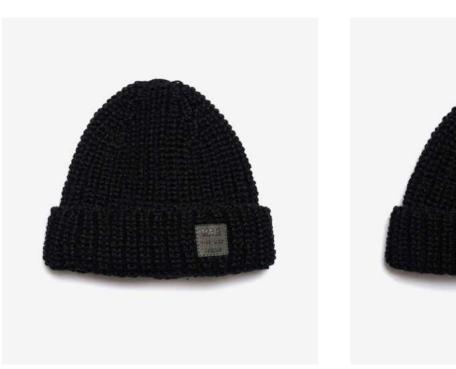

## Trailblazer

Material 100% Fine Acrylic

Mint Yellow

**Coral Grey** 

Green Pink

Blue Green

Made in Europe

Black Mustard

White Beige

White Black