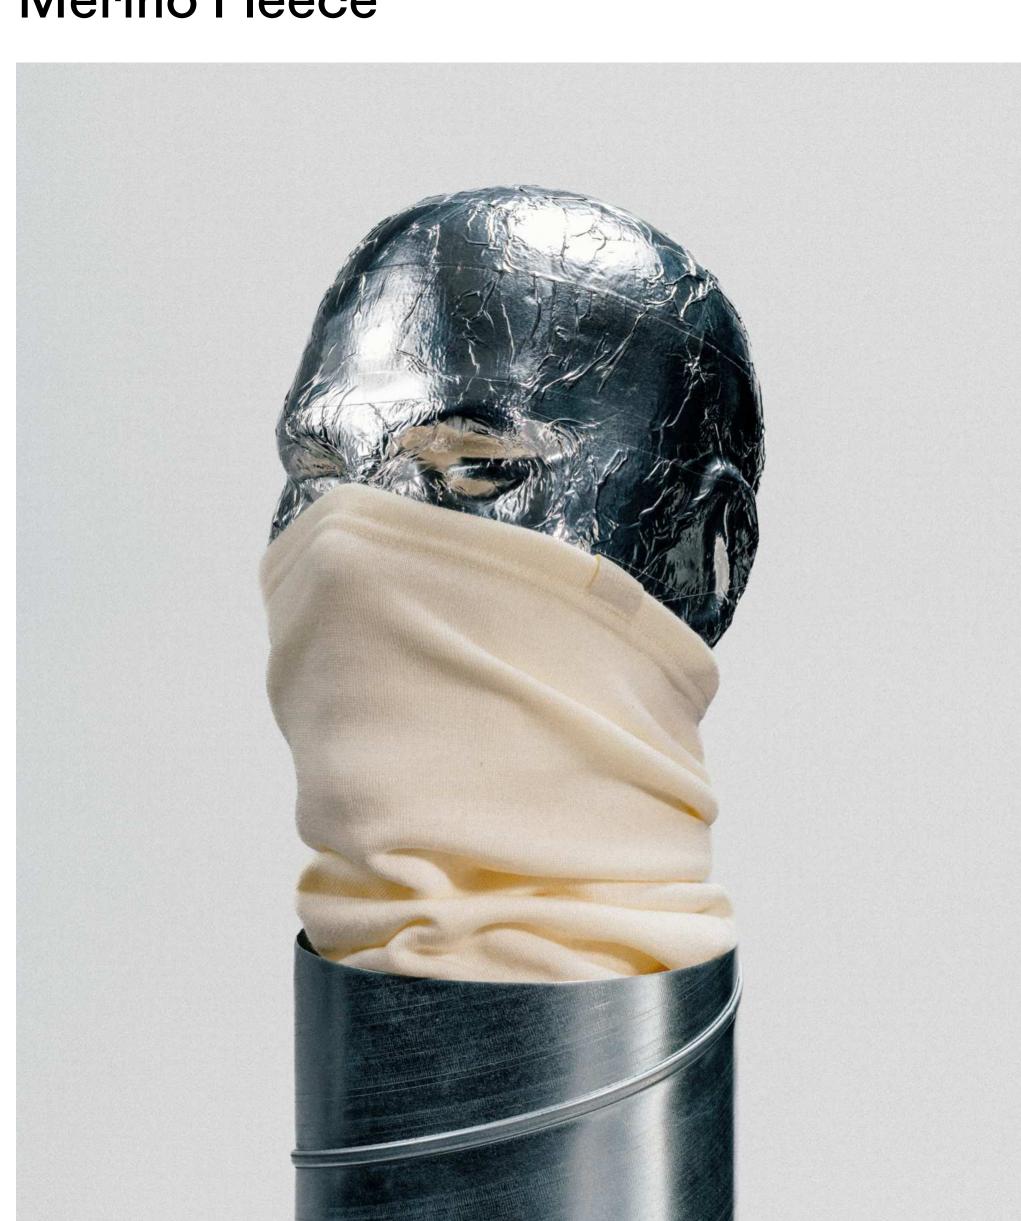

Material 100% Acrylic

Green

Beige



Grey

















Mint

Coral

Brown

Blue

Beige



Kaki









Black

Dark Grey



Rose



Beige

### **Protector Micro**







Material 92% PES 8% Elastan



Grey Mel

Made in Europe





Navy Solid

### Docker Kids



Material 100% Merino Made in Europe

BEANIES

51/101





Grey

### **Kids Adventurer**



85% Organic Cotton, 15% Merino wool



Green

Made in Europe



Grey



BEANIES

52/101

Coral

Blue





WALLIS 027 SWITZERLAND +41

# HAE





Blue







Made in Europe

Grey



Black



Kev





#### **Drifter Merino**



Material 100% Merino Wool





Black



Grafite





NECKWEAR

60/101

Red Mel



Beige



Light Blue



Green







## Polar Fleece



Material 100% Polar Fleece



NECKWEAR

63/101







Dark Grey

Light Grey







Nature

Material 100% Merino Fleece

Black









Black

Türkis

Mustard





Dark Grey

Lila



## Lightweight



Material 92% PES, 8% Elastan Made in Europe

NECKWEAR

66/101







Black Blue Lila









Grey

Kev





### The Arctic



Material 92% PES, 8% Elastan



Grey Mel

Made in Europe



Blue Mel

NECKWEAR

69/101



Navy Solid



Green





85% Organic Cotton, 15% Merino Wool



Made in Europe



Black

Yellow

Coral

Blue









Outside: 100% Acrylic Inside: 100% Polyester



FleeceMade in Europe

Kaki



Mustard



Light Grey

Beige

#### **Kids Arctic**



92% Polyester, 8% Elastan Made in Europe

NECKWEAR

*7*4/101







Grey Mel



Blue Mel



Navy Solid





Material 100% Polyester Fleece

Black

SWITZERLAND +41

HAE

WALLIS 027

HAE SWITZERLAND +41

# HAE