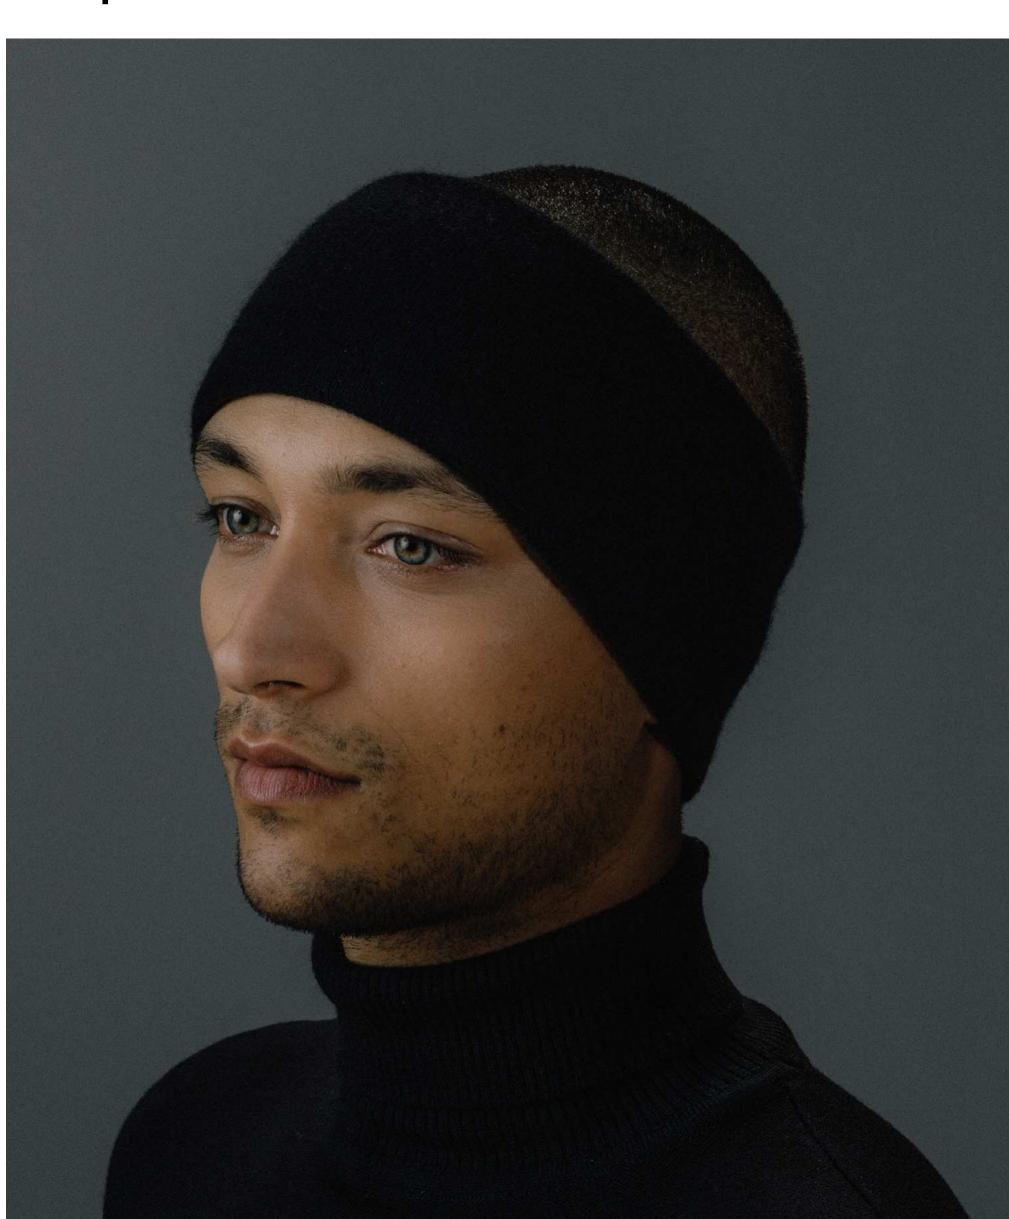

00% Polycolon®



Black Grey

#### The Stormerer



Material 92% PES, 8% Elastan Made in Europe

MASKS

80/101







Black

Blue

Kev



### The Escapist



Material 85% Acrylic, 15% Nylon Made in Europe

MASKS

82/101





Light Grey

Rose



84/101





Top: 92% PES, 8% Elastan Bottom: 100% Polyester Fleece

Black

85/101







Black

Blue





Material 92% PES, 8% Elastan





Black

Lila

Kev





Top: 92% PES, 8% Elastan Bottom: 100% Polyester Fleece

Black



## HAE









Outside 100% Wool of Valais Blacknose Sheep



Black Nature









Blue Mel

HAE





Navy Solid

Black











Navy



Green

Light Grey Red











93/102

Black



Dark Grey



Blue

Mustard

Violet





Made in Europe

Red Mel















Black

Beige

Green











Blue

Grey

Kaki



Black



**.**. .







Dark Grey







Black

Türkis



Lila









hä?wear GmbH Allmei 5a 3930 Visp Switzerland

M: mat@hae-wear.com T: +41 79 516 06 76



© 2024 hä?wear GmbH Photos: Silvano Zeiter Layout: Antonin Maudry