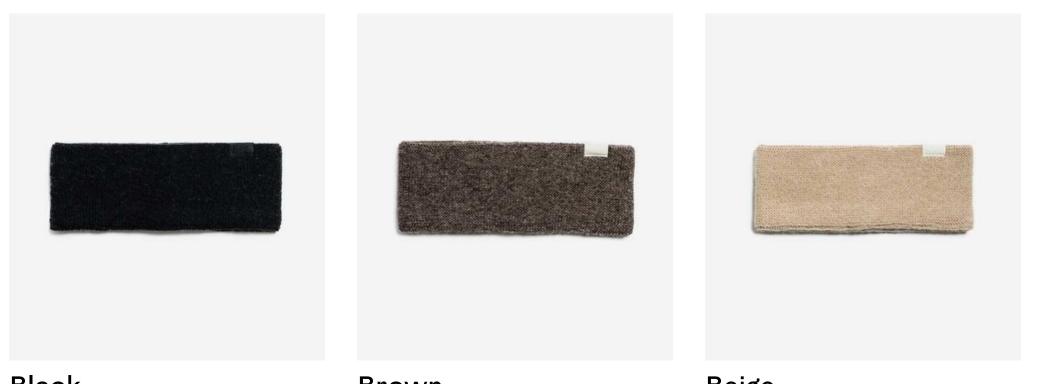

## Trailblazer

Material 100% Fine Acrylic

Mint Yellow

**Coral Grey** 

Green Pink

Blue Green

Made in Europe

Black Mustard

White Beige

White Black