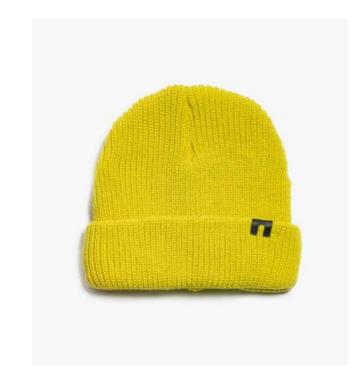

## Trailblazer

Material 100% Fine Acrylic

Mint Yellow

**Coral Grey** 

Green Pink

Blue Green

Made in Europe

Black Mustard

White Beige

White Black