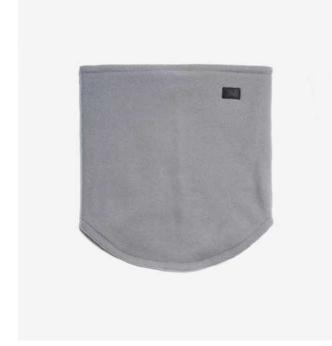

## Polar Fleece

Material 100% Polar Fleece

NECKWEAR

63/101

Dark Grey

Light Grey

Nature

Material 100% Merino Fleece