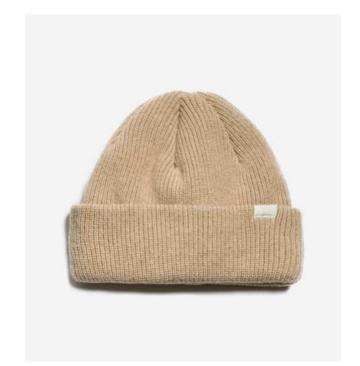

## Trailblazer

Material 100% Fine Acrylic

Mint Yellow

**Coral Grey** 

Green Pink

Blue Green

Made in Europe

Black Mustard

White Beige

White Black