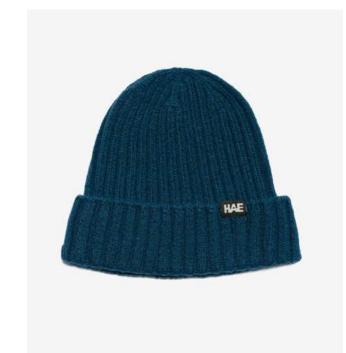

ite

Pink



# Navigator



Material 100% Fine Acrylic



Black Dar



Dark Grey

Made in Europe



16/101

Beige

BEANIES



Violet



Green



Blue



Coral Pink



Mustard

# The Local





#### The Local



Outside: 100% Wool of Valais Blacknose Sheep Inside: 100% PES



Black Nature

Made in Europe

BEANIES

18/101



**Black and Nature** 

# Quester





### Quester



Material 100% Fine Acrylic



Made in Europe



20/101

Black



Kaki



Mustard

BEANIES



Rose

Blue

Grey









Dark Nature





Material 85% Acrylic & 15% Nylon





Mustard

Rainbow

Blue













Grey Mel





Material 100% Fine Acrylic





Sun

Grey

Made in Europe

Rose



Trippy





40% Acrylic, 40% Cotton & 20% Polycolon®





Türkis

Made in

Europe

Mustard





Dark Grey

Lila



Fuji













Black

Material 100% Hot Ray®

Grey

Made in Japan

Emerald









Black

Material 100% Fine Acrylic

Offwhite

Made in Europe

### Peak Bagger







Material 100% Fine Acrylic



**Green Grey** 

Made in Europe



Red Beige



**Violet Grey** 

Black Beige



50% Recycled Cashmere, 50% Merino



Grey

Made in Europe



Kaki



Black

Blue



## Pathfinder







Material 100% Fine Acrylic



Black Beige



Beige Black



**Anthracite Black** 



**Mustard Black** 



Green Capri

### Drifter Merino rPET











Black

Blue

**Light Grey** 



Red







Material 100% Fine Acrylic



Made in Europe











Green

White

Pink

Violet



## Protector Polycolon®







Material 100% Polycolon®







## Voyager













Red

Material 100% Acrylic

Green

Beige



Grey