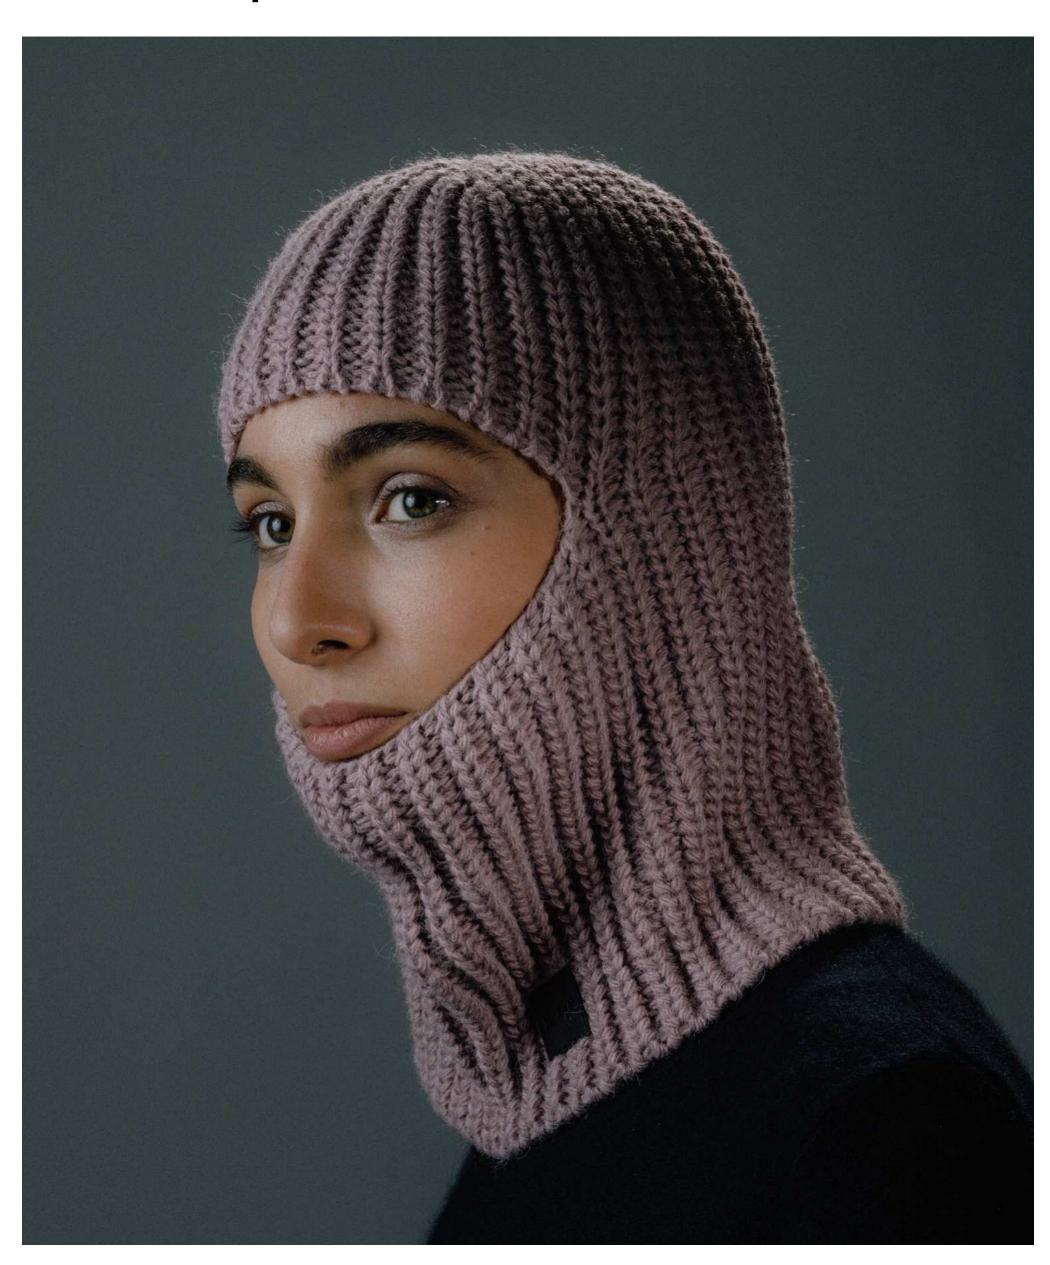

### The Escapist

Material 85% Acrylic, 15% Nylon Made in Europe

MASKS

82/101

Light Grey

Rose

84/101

Top: 92% PES, 8% Elastan Bottom: 100% Polyester Fleece