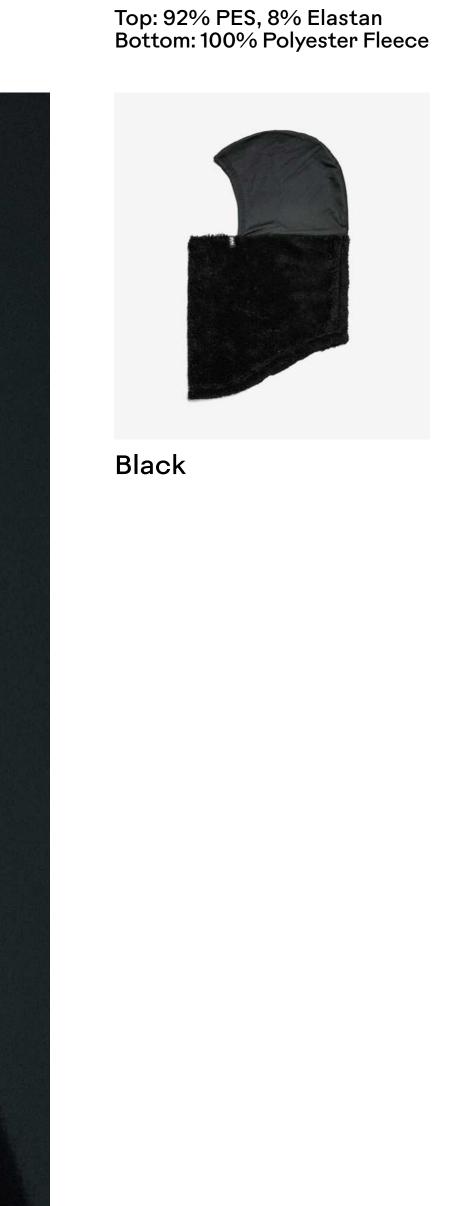

y Solid



Green





85% Organic Cotton, 15% Merino Wool



Made in Europe



Black

Yellow

Coral

Blue









Outside: 100% Acrylic Inside: 100% Polyester



FleeceMade in Europe

Kaki



Mustard



Light Grey

Beige

#### **Kids Arctic**



92% Polyester, 8% Elastan Made in Europe

NECKWEAR

*7*4/101







Grey Mel



Blue Mel



Navy Solid





Material 100% Polyester Fleece

Black

SWITZERLAND +41

HAE

WALLIS 027

HAE SWITZERLAND +41

# HAE







Material 100% Polycolon®



Black Grey

#### The Stormerer



Material 92% PES, 8% Elastan Made in Europe

MASKS

80/101







Black

Blue

Kev



### The Escapist



Material 85% Acrylic, 15% Nylon Made in Europe

MASKS

82/101





Light Grey

Rose



84/101





Top: 92% PES, 8% Elastan Bottom: 100% Polyester Fleece

Black

85/101







Black

Blue





Material 92% PES, 8% Elastan





Black

Lila

Kev





Top: 92% PES, 8% Elastan Bottom: 100% Polyester Fleece

Black



## HAE









Outside 100% Wool of Valais Blacknose Sheep



Black Nature









Blue Mel

HAE





Navy Solid

Black











Navy



Green

Light Grey Red











93/102

Black



Dark Grey



Blue

Mustard

Violet





Made in Europe

Red Mel















Black

Beige

Green











Blue

Grey

Kaki



Black



**.**. .







Dark Grey







Black

Türkis



Lila









hä?wear GmbH Allmei 5a 3930 Visp Switzerland

M: mat@hae-wear.com T: +41 79 516 06 76



© 2024 hä?wear GmbH Photos: Silvano Zeiter Layout: Antonin Maudry