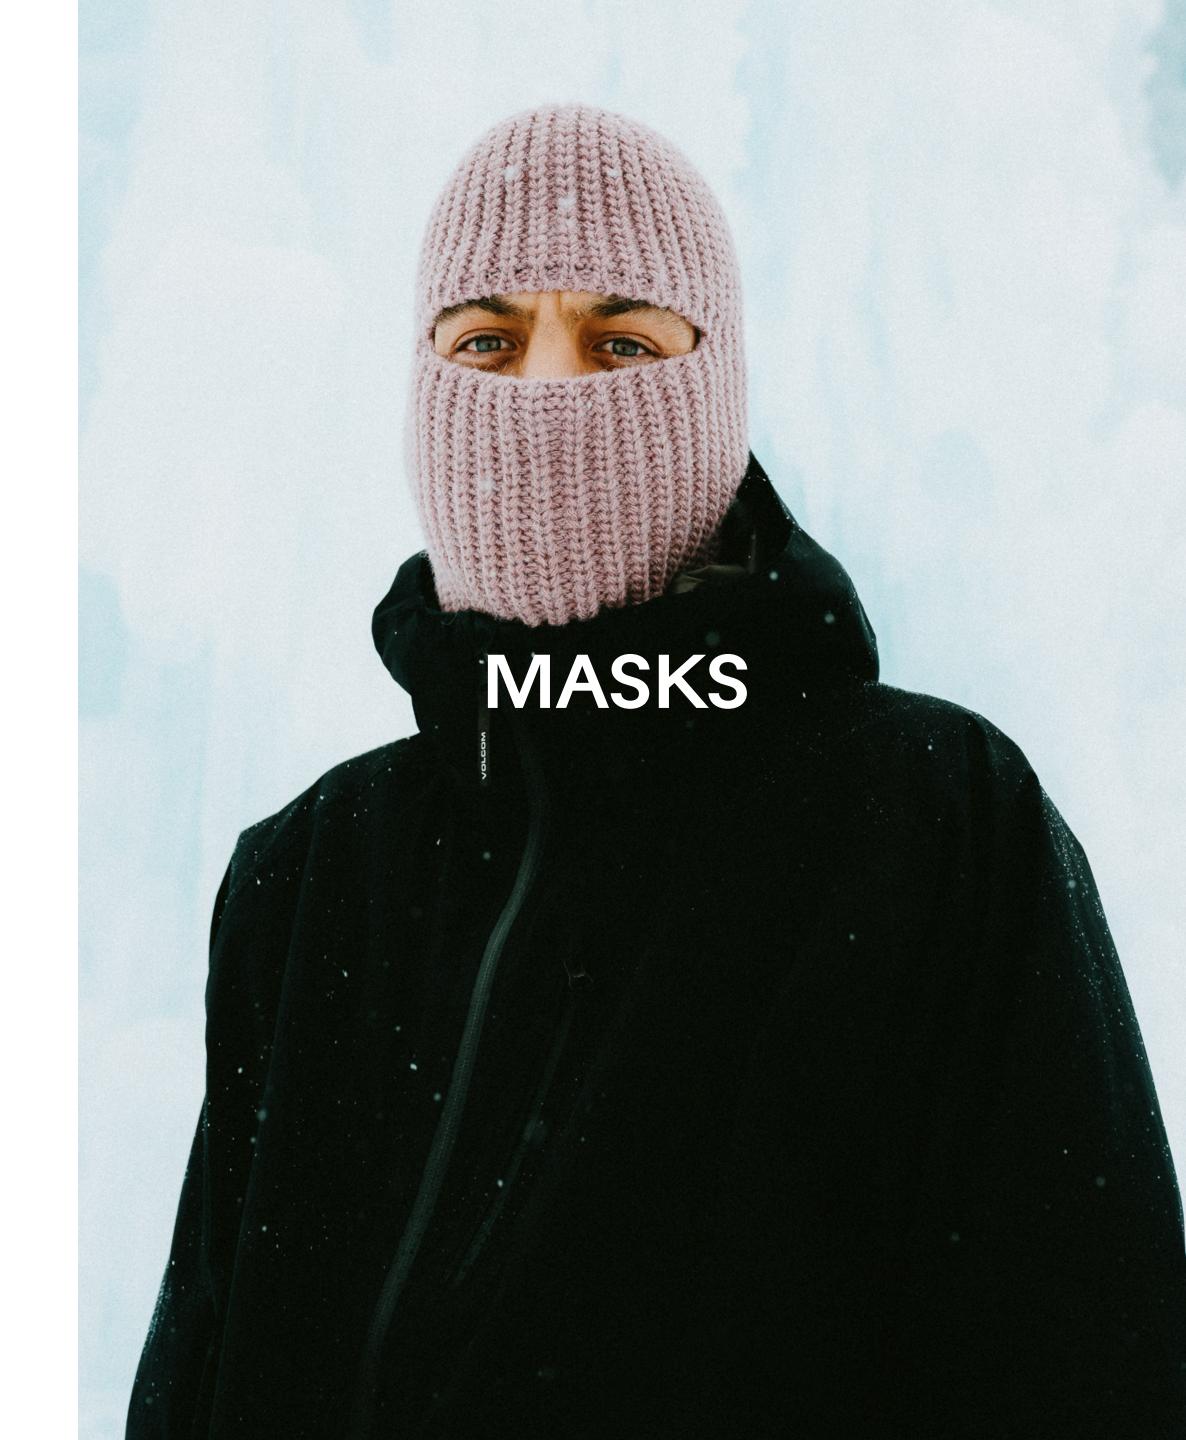

Nature

Material 100% Merino Fleece

Black









Black

Türkis

Mustard





Dark Grey

Lila



## Lightweight



Material 92% PES, 8% Elastan Made in Europe

NECKWEAR

66/101







Black Blue Lila









Grey

Kev





### The Arctic



Material 92% PES, 8% Elastan



Grey Mel

Made in Europe



Blue Mel

NECKWEAR

69/101



Navy Solid



Green





85% Organic Cotton, 15% Merino Wool



Made in Europe



Black

Yellow

Coral

Blue









Outside: 100% Acrylic Inside: 100% Polyester



FleeceMade in Europe

Kaki



Mustard



Light Grey

Beige

#### **Kids Arctic**



92% Polyester, 8% Elastan Made in Europe

NECKWEAR

*7*4/101







Grey Mel



Blue Mel



Navy Solid





Material 100% Polyester Fleece

Black

SWITZERLAND +41

HAE

WALLIS 027

HAE SWITZERLAND +41

# HAE







Material 100% Polycolon®



Black Grey

#### The Stormerer



Material 92% PES, 8% Elastan Made in Europe

MASKS

80/101







Black

Blue

Kev



### The Escapist



Material 85% Acrylic, 15% Nylon Made in Europe

MASKS

82/101





Light Grey

Rose



84/101





Top: 92% PES, 8% Elastan Bottom: 100% Polyester Fleece

Black

85/101







Black

Blue





Material 92% PES, 8% Elastan





Black

Lila

Kev





Top: 92% PES, 8% Elastan Bottom: 100% Polyester Fleece

Black



## HAE









Outside 100% Wool of Valais Blacknose Sheep



Black Nature









Blue Mel

HAE





Navy Solid

Black











Navy



Green

Light Grey Red











93/102

Black



Dark Grey



Blue

Mustard

Violet





Made in Europe

Red Mel















Black

Beige

Green











Blue

Grey