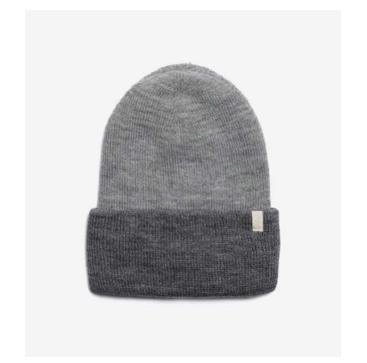

## Trailblazer

Material 100% Fine Acrylic

Mint Yellow

**Coral Grey** 

Green Pink

Blue Green

Made in Europe

Black Mustard