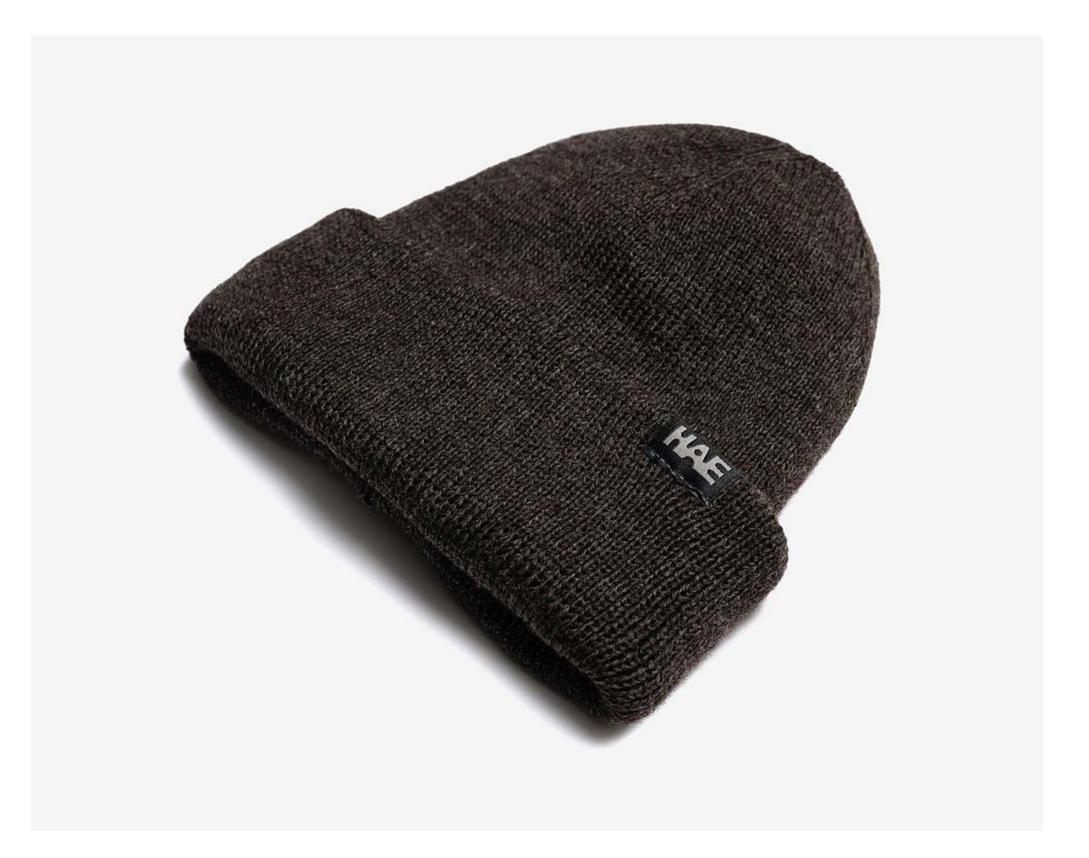

Yellow



**Coral Grey** 



Green Pink



Blue Green

Made in Europe



Black Mustard



White Beige



White Black

# Purist (Merino)





Light Grey



Material 100% Merino Wool











Green

Beige

Red Mel



### **Edelweiss**



Material 100% Fine Acrylic Made in Europe

BEANIES

14/83





Offwhite

Pink



# Navigator



Material 100% Fine Acrylic



Black Dar



Dark Grey

Made in Europe



16/101

Beige

BEANIES



Violet



Green



Blue



Coral Pink



Mustard

# The Local





#### The Local



Outside: 100% Wool of Valais Blacknose Sheep Inside: 100% PES



Black Nature

Made in Europe

BEANIES

18/101



**Black and Nature** 

# Quester





### Quester



Material 100% Fine Acrylic



Made in Europe



20/101

Black



Kaki



Mustard

BEANIES



Rose

Blue

Grey









Dark Nature





Material 85% Acrylic & 15% Nylon





Mustard

Rainbow

Blue













Grey Mel





Material 100% Fine Acrylic





Sun

Grey

Made in Europe

Rose



Trippy





40% Acrylic, 40% Cotton & 20% Polycolon®





Türkis

Made in

Europe

Mustard





Dark Grey

Lila



Fuji













Black

Material 100% Hot Ray®

Grey

Made in Japan

Emerald









Black

Material 100% Fine Acrylic

Offwhite

Made in Europe

### Peak Bagger







Material 100% Fine Acrylic



**Green Grey** 

Made in Europe



Red Beige



**Violet Grey** 

Black Beige



50% Recycled Cashmere, 50% Merino



Grey

Made in Europe



Kaki



Black

Blue



## Pathfinder







Material 100% Fine Acrylic



Black Beige



Beige Black



**Anthracite Black** 



**Mustard Black** 



Green Capri

##