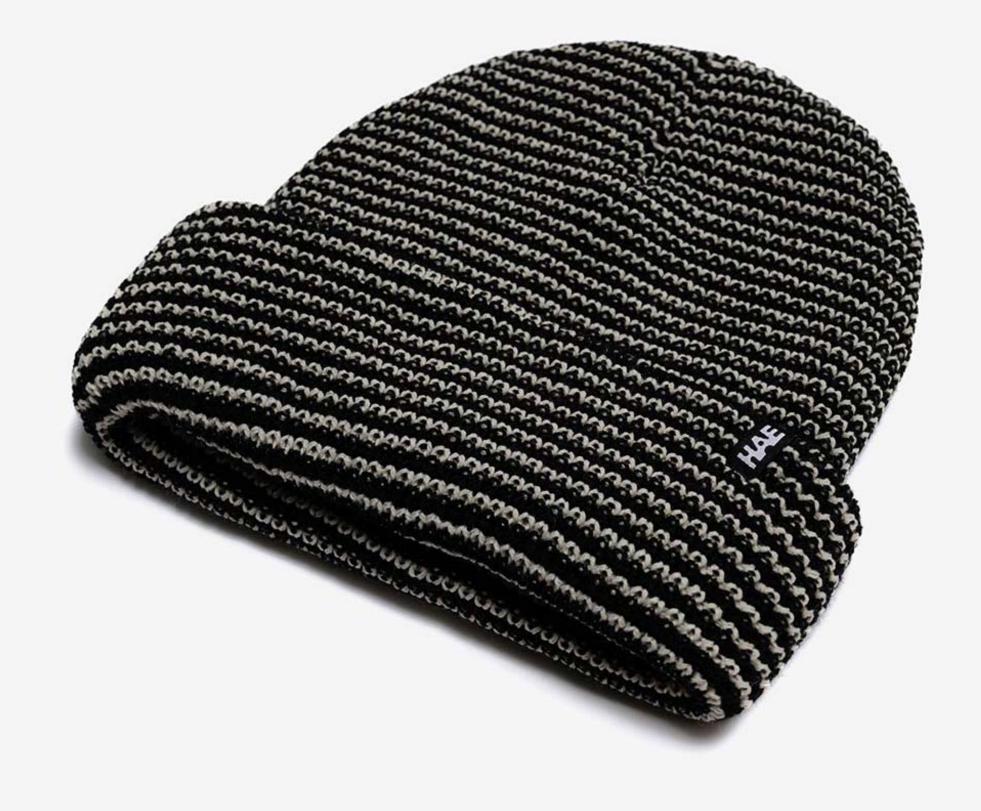

# Navigator

Material 100% Fine Acrylic

Black Dar

Dark Grey

Made in Europe

16/101

Beige

BEANIES