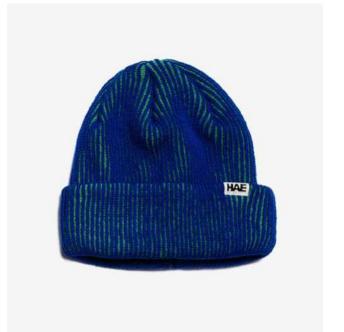

### Quester

Material 100% Fine Acrylic

Made in Europe

20/101

Black

Kaki

Mustard

BEANIES

Rose

Blue

Grey

Dark Nature

Material 85% Acrylic & 15% Nylon

Mustard

Rainbow

Blue