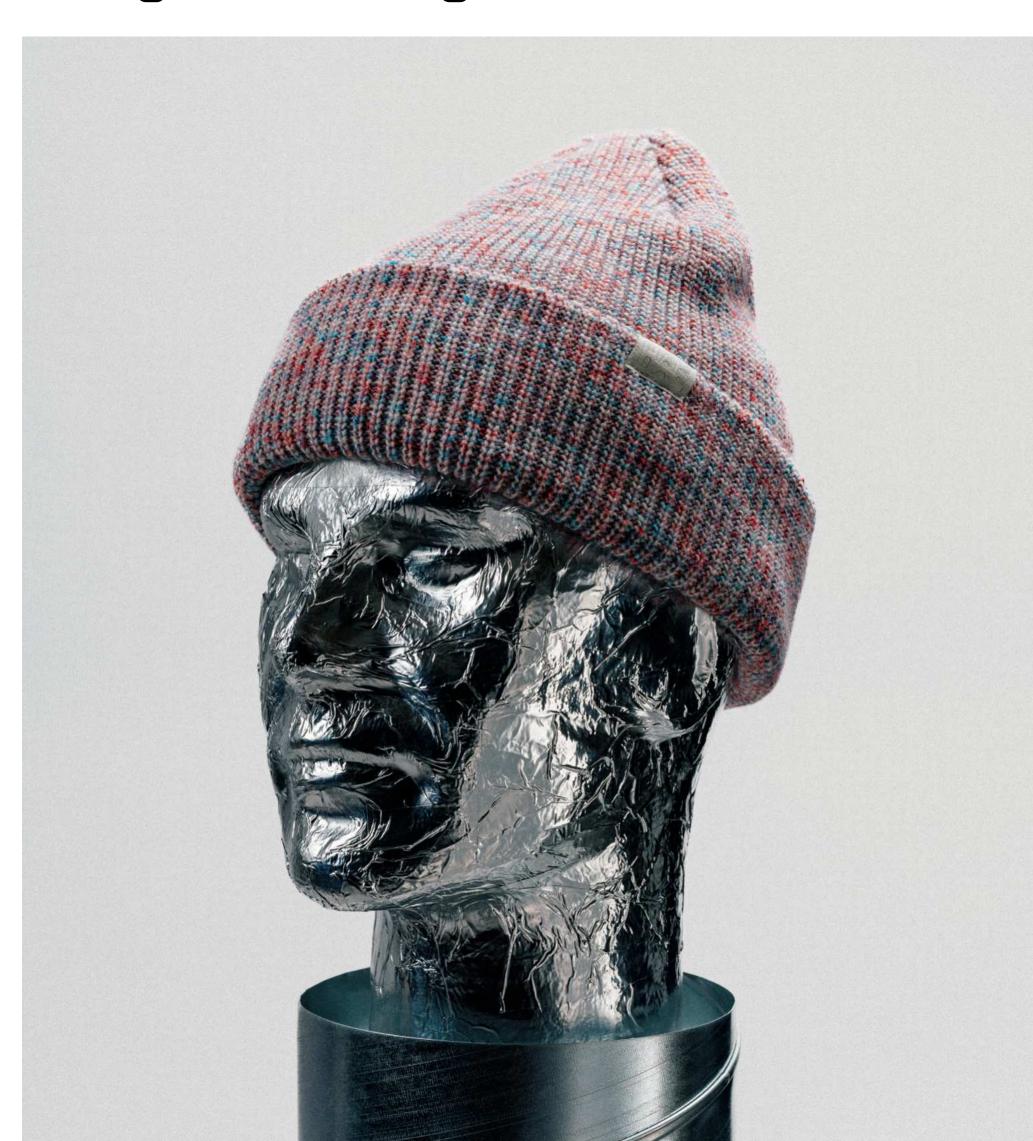

l Grey** 



Green Pink



Blue Green

Made in Europe



Black Mustard



White Beige



White Black

# Purist (Merino)





Light Grey



Material 100% Merino Wool











Green

Beige

Red Mel



### **Edelweiss**



Material 100% Fine Acrylic Made in Europe

BEANIES

14/83





Offwhite

Pink



# Navigator



Material 100% Fine Acrylic



Black Dar



Dark Grey

Made in Europe



16/101

Beige

BEANIES



Violet



Green



Blue



Coral Pink



Mustard

# The Local





#### The Local



Outside: 100% Wool of Valais Blacknose Sheep Inside: 100% PES



Black Nature

Made in Europe

BEANIES

18/101



**Black and Nature** 

# Quester





### Quester



Material 100% Fine Acrylic



Made in Europe



20/101

Black



Kaki



Mustard

BEANIES



Rose

Blue

Grey









Dark Nature





Material 85% Acrylic & 15% Nylon





Mustard

Rainbow

Blue













Grey Mel





Material 100% Fine Acrylic





Sun

Grey

Made in Europe

Rose



Trippy





40% Acrylic, 40% Cotton & 20% Polycolon®





Türkis

Made in

Europe

Mustard





Dark Grey

Lila



Fuji













Black

Material 100% Hot Ray®

Grey

Made in Japan

Emerald









Black

Material 100% Fine Acrylic

Offwhite

Made in Europe

### Peak Bagger







Material 100% Fine Acrylic



**Green Grey** 

Made in Europe



Red Beige



**Violet Grey** 

Black Beige



50% Recycled Cashmere, 50% Merino



Grey

Made in Europe



Kaki



Black

Blue



## Pathfinder







Material 100% Fine Acrylic



Black Beige



Beige Black



**Anthracite Black** 



**Mustard Black** 



Green Capri

### Drifter Merino