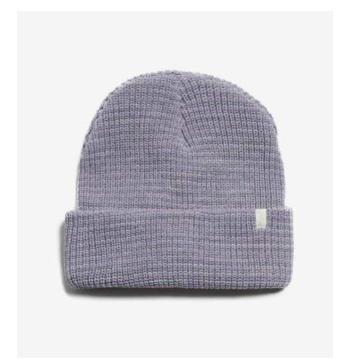

f Valais Blacknose Sheep Inside: 100% PES



Black Nature

Made in Europe

BEANIES

18/101



**Black and Nature** 

# Quester





### Quester



Material 100% Fine Acrylic



Made in Europe



20/101

Black



Kaki



Mustard

BEANIES



Rose

Blue

Grey









Dark Nature





Material 85% Acrylic & 15% Nylon





Mustard

Rainbow

Blue













Grey Mel





Material 100% Fine Acrylic





Sun

Grey

Made in Europe

Rose



Trippy





40% Acrylic, 40% Cotton & 20% Polycolon®





Türkis

Made in

Europe

Mustard





Dark Grey

Lila



Fuji













Black

Material 100% Hot Ray®

Grey

Made in Japan

Emerald









Black

Material 100% Fine Acrylic

Offwhite

Made in Europe

### Peak Bagger







Material 100% Fine Acrylic



**Green Grey** 

Made in Europe



Red Beige



**Violet Grey** 

Black Beige



50% Recycled Cashmere, 50% Merino



Grey

Made in Europe



Kaki



Black

Blue



## Pathfinder







Material 100% Fine Acrylic



Black Beige



Beige Black



**Anthracite Black** 



**Mustard Black** 



Green Capri

### Drifter Merino rPET











Black

Blue

**Light Grey** 



Red







Material 100% Fine Acrylic



Made in Europe











Green

White

Pink

Violet



## Protector Polycolon®







Material 100% Polycolon®







## Voyager













Red

Material 100% Acrylic

Green

Beige



Grey

















Mint

Coral

Brown

Blue

Beige



Kaki









Black

Dark Grey



Rose



Beige

### **Protector Micro**







Material 92% PES 8% Elastan



Grey Mel

Made in Europe





Navy Solid

### Docker Kids



Material 100% Me