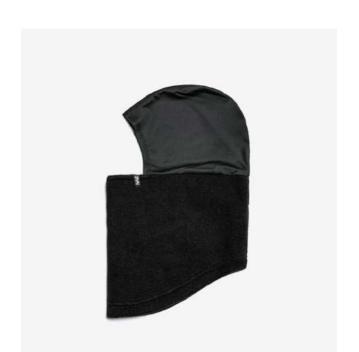

#### The Stormerer

Material 92% PES, 8% Elastan Made in Europe

MASKS

80/101

Black

Blue

Kev

### The Escapist

Material 85% Acrylic, 15% Nylon Made in Europe

MASKS

82/101

Light Grey

Rose

84/101

Top: 92% PES, 8% Elastan Bottom: 100% Polyester Fleece

Black

85/101

Black

Blue

Material 92% PES, 8% Elastan

Black

Lila

Kev

Top: 92% PES, 8% Elastan Bottom: 100% Polyester Fleece

Black