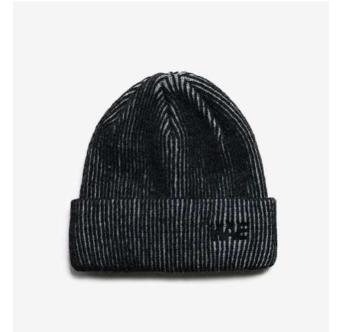

Light Grey



Material 100% Merino Wool











Green

Beige

Red Mel



### **Edelweiss**



Material 100% Fine Acrylic Made in Europe

BEANIES

14/83





Offwhite

Pink



# Navigator



Material 100% Fine Acrylic



Black Dar



Dark Grey

Made in Europe



16/101

Beige

BEANIES



Violet



Green



Blue



Coral Pink



Mustard

# The Local





#### The Local



Outside: 100% Wool of Valais Blacknose Sheep Inside: 100% PES



Black Nature

Made in Europe

BEANIES

18/101



**Black and Nature** 

# Quester





### Quester



Material 100% Fine Acrylic



Made in Europe



20/101

Black



Kaki



Mustard

BEANIES



Rose

Blue

Grey









Dark Nature





Material 85% Acrylic & 15% Nylon





Mustard

Rainbow

Blue













Grey Mel





Material 100% Fine Acrylic





Sun

Grey

Made in Europe

Rose



Trippy





40% Acrylic, 40% Cotton & 20% Polycolon®





Türkis

Made in

Europe

Mustard





Dark Grey

Lila



Fuji













Black

Material 100% Hot Ray®

Grey

Made in Japan

Emerald









Black

Material 100% Fine Acrylic

Offwhite

Made in Europe

### Peak Bagger







Material 100% Fine Acrylic



**Green Grey** 

Made in Europe



Red Beige



**Violet Grey** 

Black Beige



50% Recycled Cashmere, 50% Merino



Grey

Made in Europe



Kaki



Black

Blue



## Pathfinder







Material 100% Fine Acrylic



Black Beige



Beige Black



**Anthracite Black** 



**Mustard Black** 



Green Capri

### Drifter Merino rPET











Black

Blue

**Light Grey** 



Red







Material 100% Fine Acrylic



Made in Europe











Green