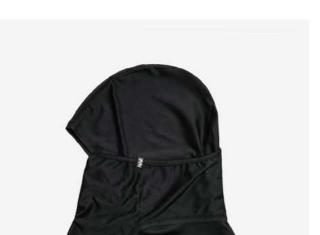

#### The Stormerer

Material 92% PES, 8% Elastan Made in Europe

MASKS

80/101

Black

Blue

Kev