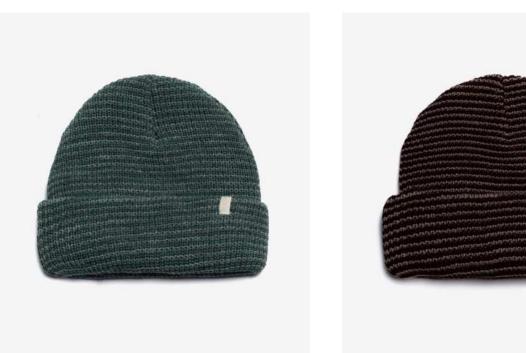

### Peak Bagger

Material 100% Fine Acrylic

**Green Grey** 

Made in Europe

Red Beige

**Violet Grey** 

Black Beige

50% Recycled Cashmere, 50% Merino