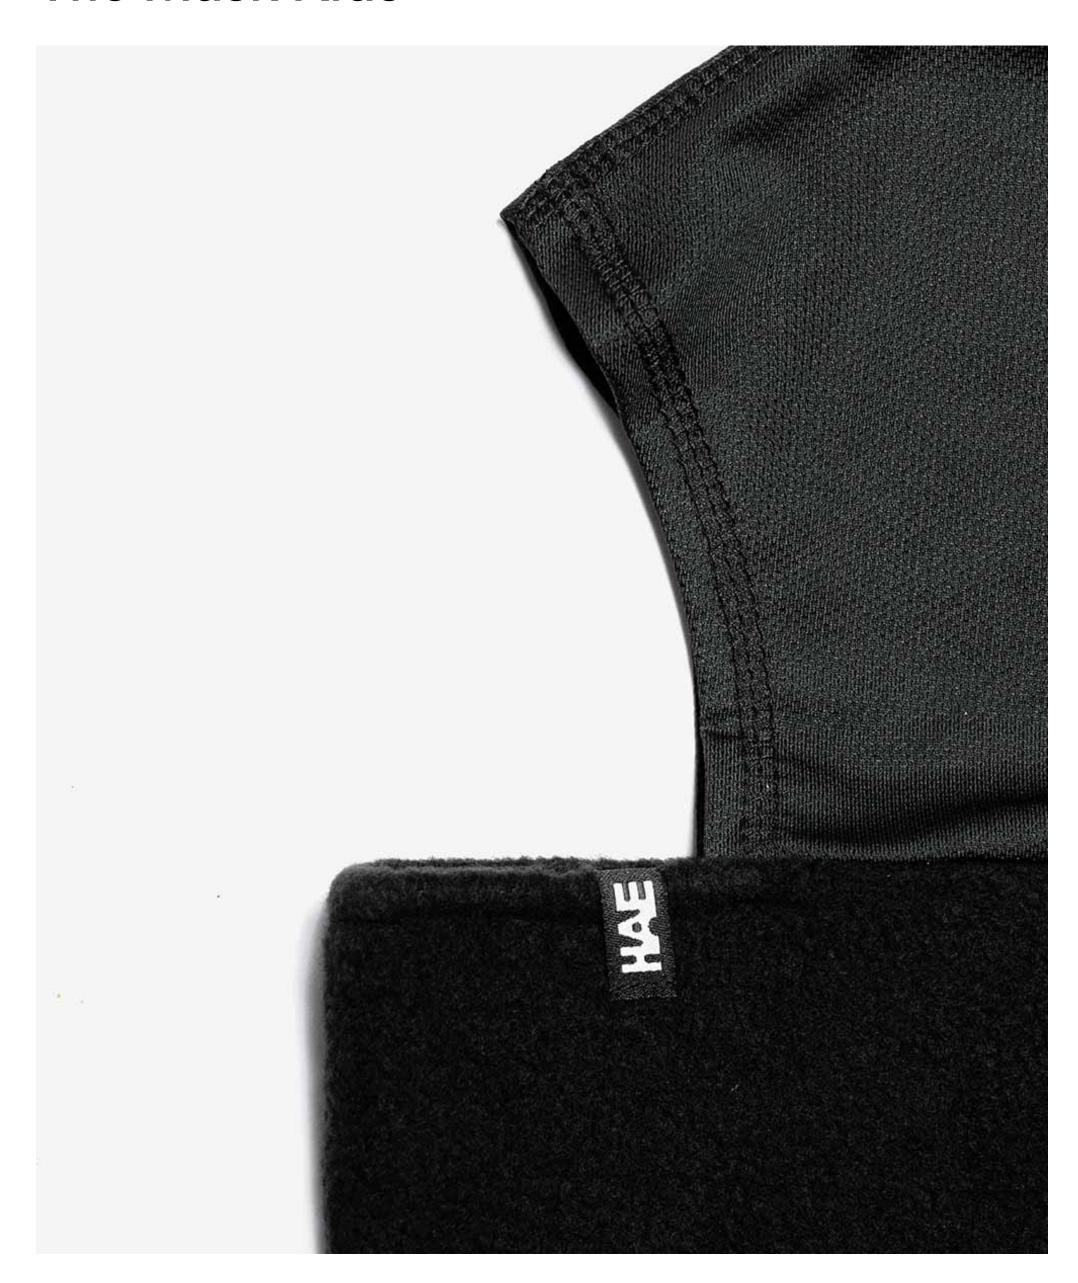

#### The Stormerer

Material 92% PES, 8% Elastan Made in Europe

MASKS

80/101

Black

Blue

Kev

### The Escapist

Material 85% Acrylic, 15% Nylon Made in Europe

MASKS

82/101

Light Grey

Rose

84/101

Top: 92% PES, 8% Elastan Bottom: 100% Polyester Fleece

Black

85/101

Black

Blue

Material 92% PES, 8% Elastan

Black

Lila

Kev

Top: 92% PES, 8% Elastan Bottom: 100% Polyester Fleece

Black