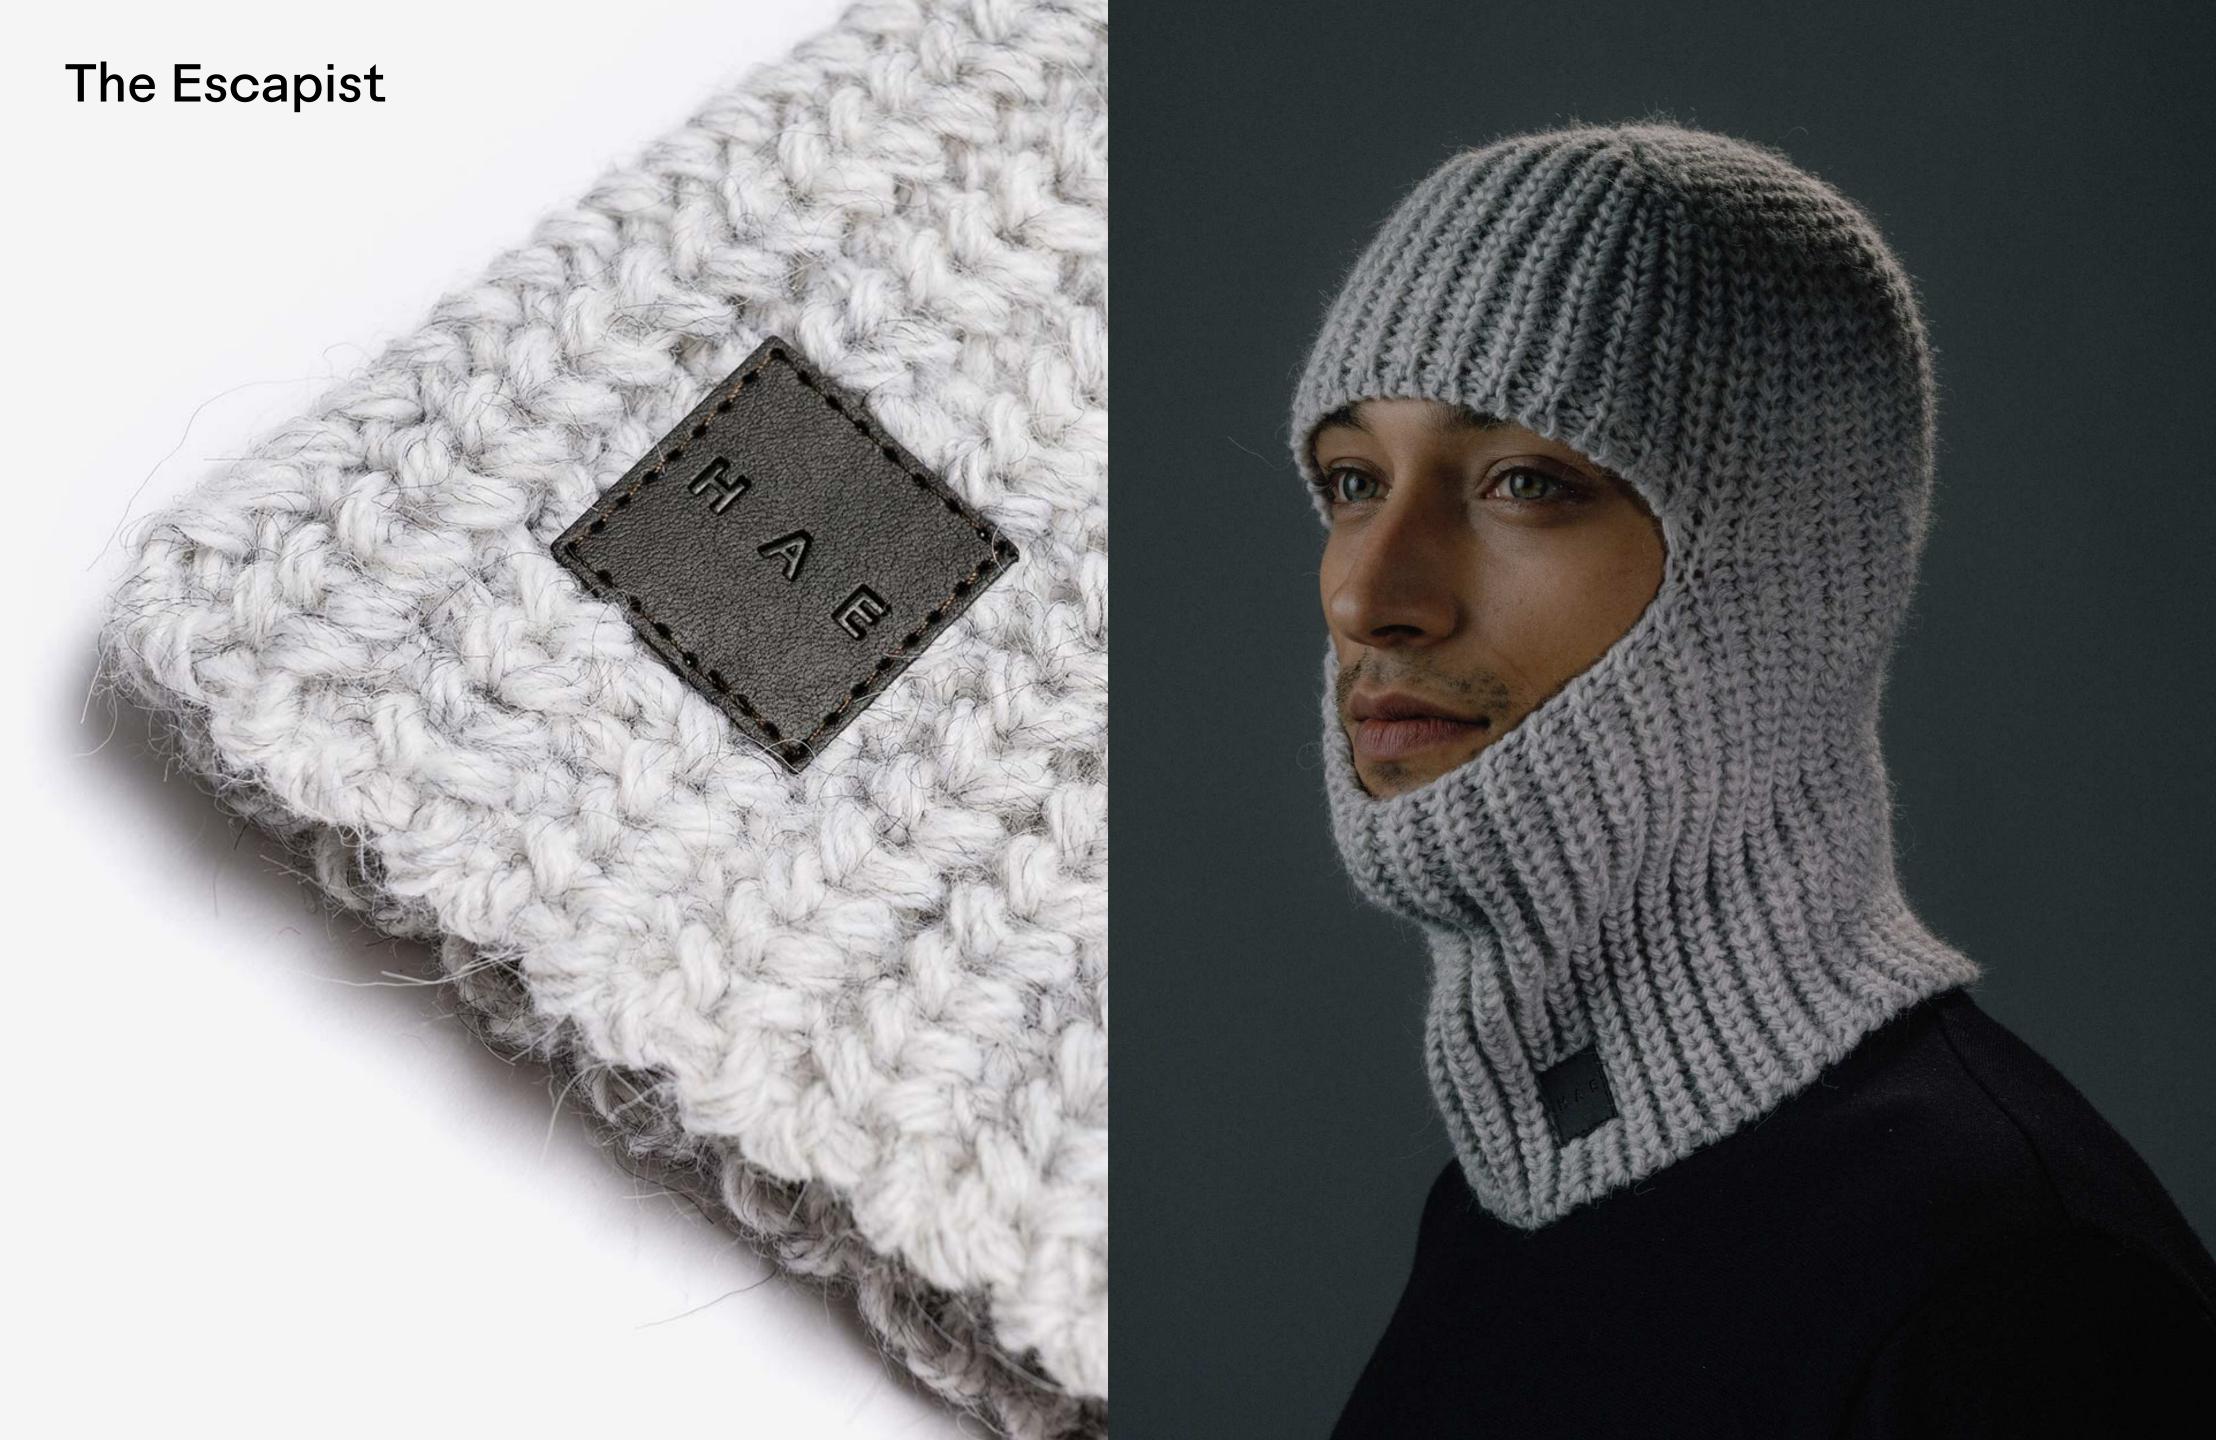

### The Escapist

Material 85% Acrylic, 15% Nylon Made in Europe

MASKS

82/101

Light Grey

Rose

84/101

Top: 92% PES, 8% Elastan Bottom: 100% Polyester Fleece