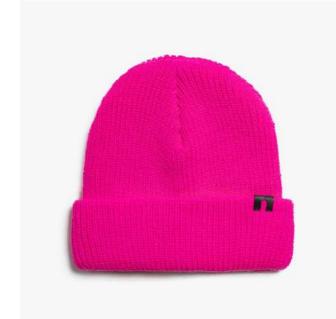

## Trailblazer

Material 100% Fine Acrylic

Mint Yellow

**Coral Grey** 

Green Pink

Blue Green

Made in Europe

Black Mustard

White Beige

White Black