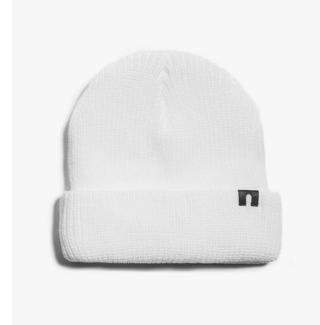

Acrylic





Sun

Grey

Made in Europe

Rose



Trippy





40% Acrylic, 40% Cotton & 20% Polycolon®





Türkis

Made in

Europe

Mustard





Dark Grey

Lila



Fuji













Black

Material 100% Hot Ray®

Grey

Made in Japan

Emerald









Black

Material 100% Fine Acrylic

Offwhite

Made in Europe

### Peak Bagger







Material 100% Fine Acrylic



**Green Grey** 

Made in Europe



Red Beige



**Violet Grey** 

Black Beige



50% Recycled Cashmere, 50% Merino



Grey

Made in Europe



Kaki



Black

Blue



## Pathfinder







Material 100% Fine Acrylic



Black Beige



Beige Black



**Anthracite Black** 



**Mustard Black** 



Green Capri

### Drifter Merino rPET











Black

Blue

**Light Grey** 



Red







Material 100% Fine Acrylic



Made in Europe











Green

White

Pink

Violet



## Protector Polycolon®







Material 100% Polycolon®







## Voyager













Red

Material 100% Acrylic

Green

Beige



Grey

















Mint

Coral

Brown

Blue

Beige



Kaki









Black

Dark Grey



Rose



Beige

### **Protector Micro**







Material 92% PES 8% Elastan



Grey Mel

Made in Europe





Navy Solid

### Docker Kids



Material 100% Merino Made in Europe

BEANIES

51/101





Grey

### **Kids Adventurer**



85% Organic Cotton, 15% Merino wool



Green

Made in Europe



Grey



BEANIES

52/101

Coral

Blue





WALLIS 027 SWITZERLAND +41

# HAE





Blue







Made in Europe

Grey



Black



Kev





#### **Drifter Merino**



Material 100% Merino Wool





Black



Grafite





NECKWEAR

60/101

Red Mel



Beige