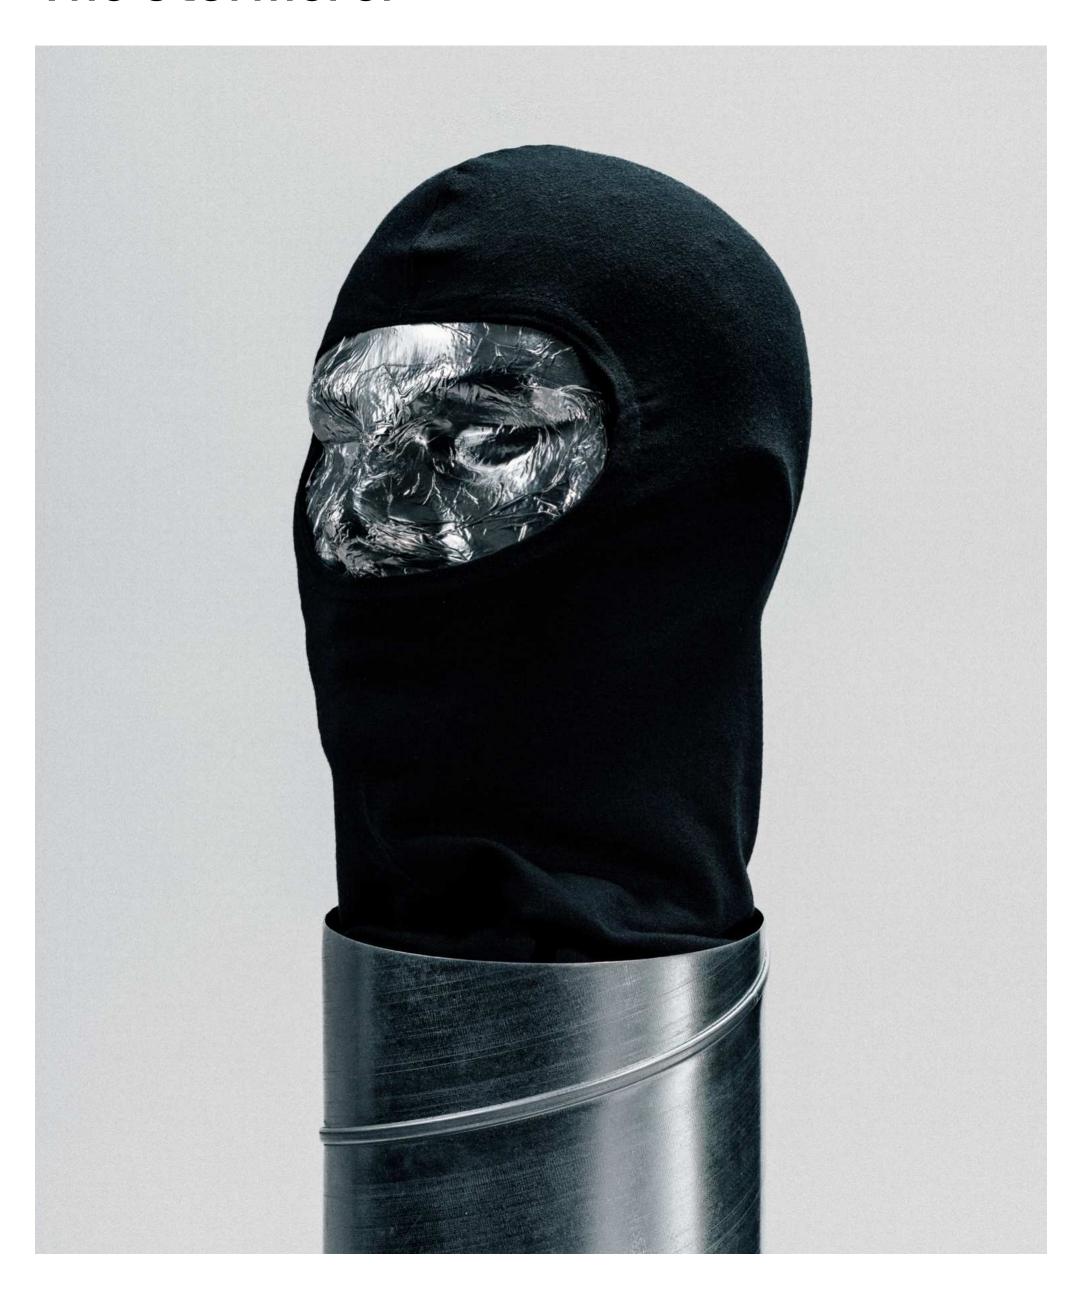

#### The Stormerer

Material 92% PES, 8% Elastan Made in Europe

MASKS

80/101

Black

Blue

Kev