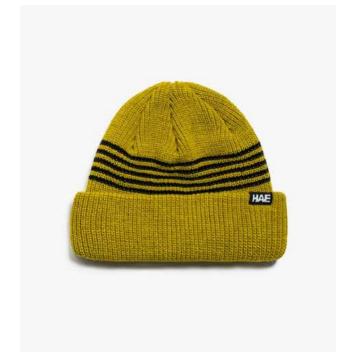

## Trailblazer

Material 100% Fine Acrylic

Mint Yellow

**Coral Grey** 

Green Pink

Blue Green

Made in Europe

Black Mustard

White Beige

White Black