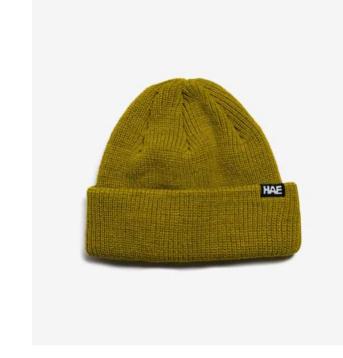

## Trailblazer

Material 100% Fine Acrylic

Mint Yellow

**Coral Grey** 

Green Pink

Blue Green

Made in Europe

Black Mustard