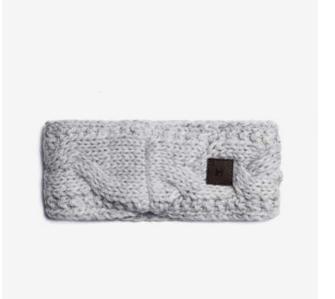

Made in Europe

NECKWEAR

*7*4/101







Grey Mel



Blue Mel



Navy Solid





Material 100% Polyester Fleece

Black

SWITZERLAND +41

HAE

WALLIS 027

HAE SWITZERLAND +41

# HAE







Material 100% Polycolon®



Black Grey

#### The Stormerer



Material 92% PES, 8% Elastan Made in Europe

MASKS

80/101







Black

Blue

Kev



### The Escapist



Material 85% Acrylic, 15% Nylon Made in Europe

MASKS

82/101





Light Grey

Rose



84/101





Top: 92% PES, 8% Elastan Bottom: 100% Polyester Fleece

Black

85/101







Black

Blue





Material 92% PES, 8% Elastan





Black

Lila

Kev





Top: 92% PES, 8% Elastan Bottom: 100% Polyester Fleece

Black



## HAE









Outside 100% Wool of Valais Blacknose Sheep



Black Nature









Blue Mel

HAE





Navy Solid

Black











Navy



Green

Light Grey Red











93/102

Black



Dark Grey



Blue

Mustard

Violet





Made in Europe

Red Mel















Black

Beige

Green











Blue

Grey

Kaki



Black



**.**. .







Dark Grey







Black

Türkis



Lila









hä?wear GmbH Allmei 5a 3930 Visp Switzerland

M: mat@hae-wear.com T: +41 79 516 06 76



© 2024 hä?wear GmbH Photos: Silvano Zeiter Layout: Antonin Maudry