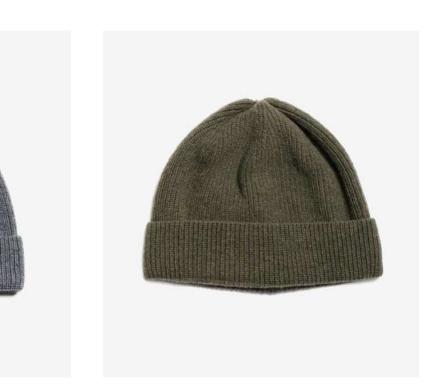

**Black and Nature** 

# Quester





### Quester



Material 100% Fine Acrylic



Made in Europe



20/101

Black



Kaki



Mustard

BEANIES



Rose

Blue

Grey









Dark Nature





Material 85% Acrylic & 15% Nylon





Mustard

Rainbow

Blue













Grey Mel





Material 100% Fine Acrylic





Sun

Grey

Made in Europe

Rose



Trippy





40% Acrylic, 40% Cotton & 20% Polycolon®





Türkis

Made in

Europe

Mustard





Dark Grey

Lila



Fuji













Black

Material 100% Hot Ray®

Grey

Made in Japan

Emerald









Black

Material 100% Fine Acrylic

Offwhite

Made in Europe

### Peak Bagger







Material 100% Fine Acrylic



**Green Grey** 

Made in Europe



Red Beige



**Violet Grey** 

Black Beige



50% Recycled Cashmere, 50% Merino



Grey

Made in Europe



Kaki



Black

Blue



## Pathfinder







Material 100% Fine Acrylic



Black Beige



Beige Black



**Anthracite Black** 



**Mustard Black** 



Green Capri

### Drifter Merino rPET











Black

Blue

**Light Grey** 



Red







Material 100% Fine Acrylic



Made in Europe











Green

White

Pink

Violet



## Protector Polycolon®







Material 100% Polycolon®







## Voyager













Red

Material 100% Acrylic

Green

Beige



Grey

















Mint

Coral

Brown

Blue

Beige



Kaki









Black

Dark Grey



Rose



Beige

### **Protector Micro**







Material 92% PES 8% Elastan



Grey Mel

Made in Europe





Navy Solid

### Docker Kids



Material 100% Merino Made in Europe

BEANIES

51/101





Grey

### **Kids Adventurer**



85% Organic Cotton,