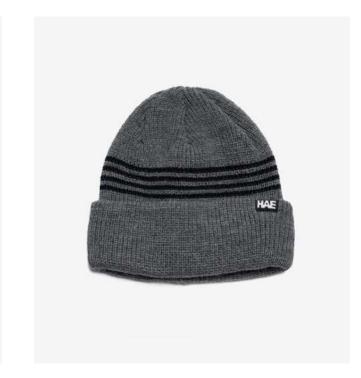

## Trailblazer

Material 100% Fine Acrylic

Mint Yellow

**Coral Grey** 

Green Pink

Blue Green

Made in Europe

Black Mustard

White Beige

White Black