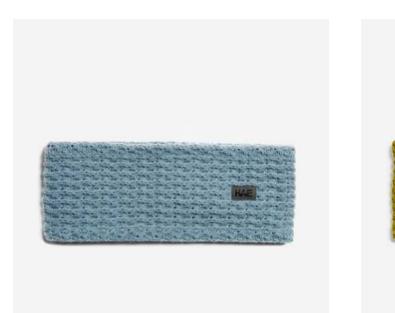

el



Navy Solid





Material 100% Polyester Fleece

Black

SWITZERLAND +41

HAE

WALLIS 027

HAE SWITZERLAND +41

# HAE







Material 100% Polycolon®



Black Grey

#### The Stormerer



Material 92% PES, 8% Elastan Made in Europe

MASKS

80/101







Black

Blue

Kev



### The Escapist



Material 85% Acrylic, 15% Nylon Made in Europe

MASKS

82/101





Light Grey

Rose



84/101





Top: 92% PES, 8% Elastan Bottom: 100% Polyester Fleece

Black

85/101







Black

Blue





Material 92% PES, 8% Elastan





Black

Lila

Kev





Top: 92% PES, 8% Elastan Bottom: 100% Polyester Fleece

Black



## HAE









Outside 100% Wool of Valais Blacknose Sheep



Black Nature









Blue Mel

HAE





Navy Solid

Black











Navy



Green

Light Grey Red











93/102

Black



Dark Grey



Blue

Mustard

Violet





Made in Europe

Red Mel















Black

Beige

Green











Blue

Grey

Kaki



Black



**.**. .







Dark Grey







Black

Türkis



Lila









hä?wear GmbH Allmei 5a 3930 Visp Switzerland

M: mat@hae-wear.com T: +41 79 516 06 76



© 2024 hä?wear GmbH Photos: Silvano Zeiter Layout: Antonin Maudry