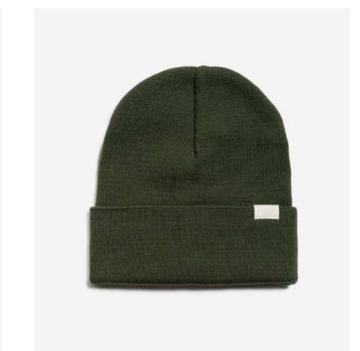

## Trailblazer

Material 100% Fine Acrylic

Mint Yellow

**Coral Grey** 

Green Pink

Blue Green

Made in Europe

Black Mustard