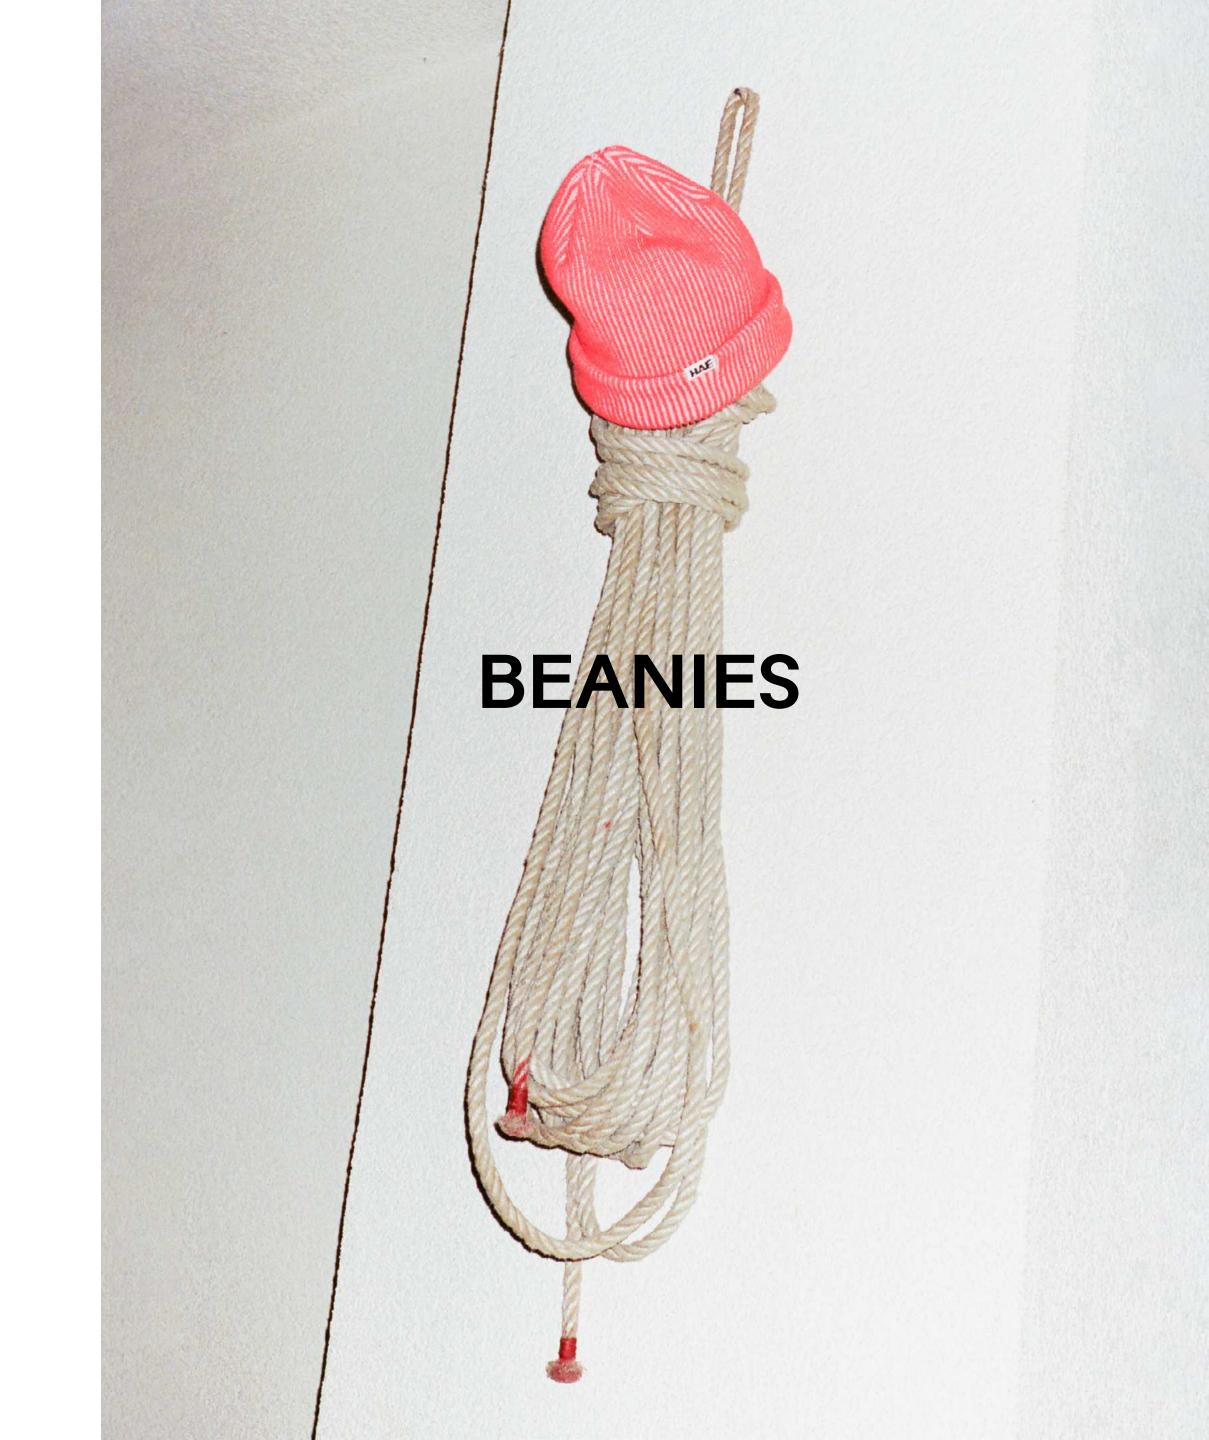

o take matters into his own hands, quite literally, by crocheting a beanie that would finally embrace his untamed locks.

When his crew returned from the slopes that evening, they were blown away by Mat's DIY creation and immediately clamored for their own.

Back in Switzerland, the excitement continued. Encouraged by the enthusiasm for the first batch of beanies and headbands, Mat bought more wool, and thus, HAE was born.

For HAE, the Alps aren't just a playground; they're a way of life. They harbor a deep reverence for the peaks' history, raw beauty, and delicate ecosystem. Their passion extends beyond designing gear and conquering slopes. It's about the warmth and power of community, an essential principle of the wild mountain lifestyle.





# BEANIES NECKWEAR MASKS HEADBANDS



HAE



## Trailblazer









Material 100% Fine Acrylic



Mint Yellow



**Coral Grey** 



Green Pink



Blue Green

Made in Europe



Black Mustard



White Beige



White Black

# Purist (Merino)





Light Grey



Material 100% Merino Wool











Green

Beige

Red Mel



### **Edelweiss**



Material 100% Fine Acrylic Made in Europe

BEANIES

14/83





Offwhite

Pink



# Navigator



Material 100% Fine Acrylic



Black Dar



Dark Grey

Made in Europe



16/101

Beige

BEANIES



Violet



Green



Blue



Coral Pink



Mustard

# The Local





#### The Local



Outside: 100% Wool of Valais Blacknose Sheep Inside: 100% PES



Black Nature

Made in Europe

BEANIES

18/101



**Black and Nature** 

# Quester





### Quester



Material 100% Fine Acrylic



Made in Europe



20/101