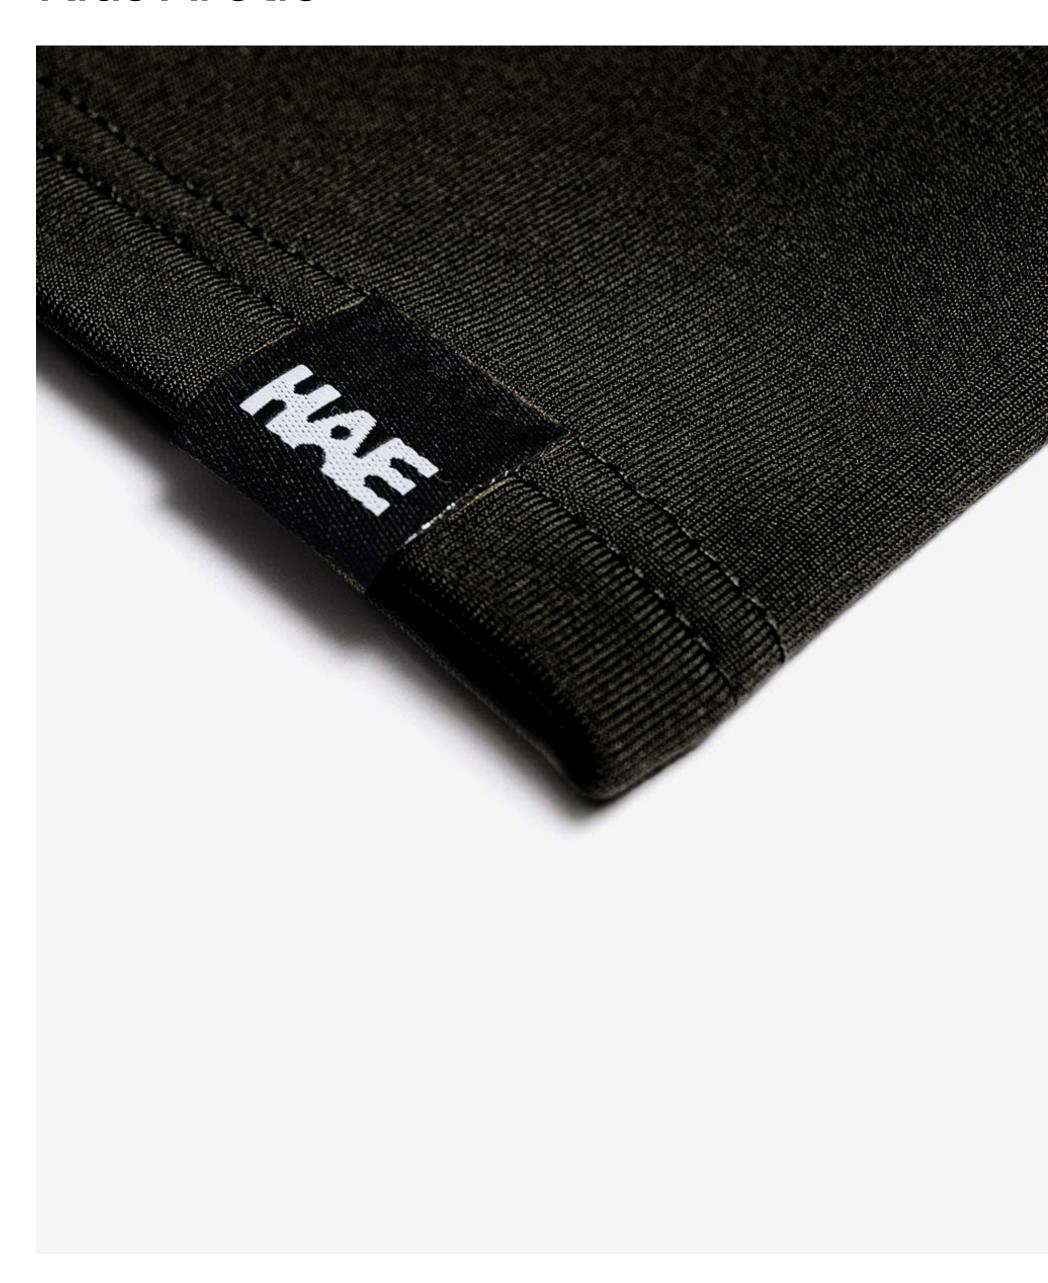

terial 100% Merino Wool





Black



Grafite





NECKWEAR

60/101

Red Mel



Beige



Light Blue



Green







## Polar Fleece



Material 100% Polar Fleece



NECKWEAR

63/101







Dark Grey

Light Grey







Nature

Material 100% Merino Fleece

Black









Black

Türkis

Mustard





Dark Grey

Lila



## Lightweight



Material 92% PES, 8% Elastan Made in Europe

NECKWEAR

66/101







Black Blue Lila









Grey

Kev





### The Arctic



Material 92% PES, 8% Elastan



Grey Mel

Made in Europe



Blue Mel

NECKWEAR

69/101



Navy Solid



Green





85% Organic Cotton, 15% Merino Wool



Made in Europe



Black

Yellow

Coral

Blue









Outside: 100% Acrylic Inside: 100% Polyester



FleeceMade in Europe

Kaki



Mustard



Light Grey

Beige

#### **Kids Arctic**



92% Polyester, 8% Elastan Made in Europe

NECKWEAR

*7*4/101







Grey Mel



Blue Mel



Navy Solid





Material 100% Polyester Fleece

Black

SWITZERLAND +41

HAE

WALLIS 027

HAE SWITZERLAND +41

# HAE







Material 100% Polycolon®



Black Grey

#### The Stormerer



Material 92% PES, 8% Elastan Made in Europe

MASKS

80/101







Black

Blue

Kev



### The Escapist



Material 85% Acrylic, 15% Nylon Made in Europe

MASKS

82/101





Light Grey

Rose



84/101





Top: 92% PES, 8% Elastan Bottom: 100% Polyester Fleece

Black

85/101







Black

Blue





Material 92% PES, 8% Elastan





Black

Lila

Kev





Top: 92% PES, 8% Elastan Bottom: 100% Polyester Fleece

Black



## HAE









Outside 100% Wool of Valais Blacknose Sheep



Black Nature









Blue Mel

HAE