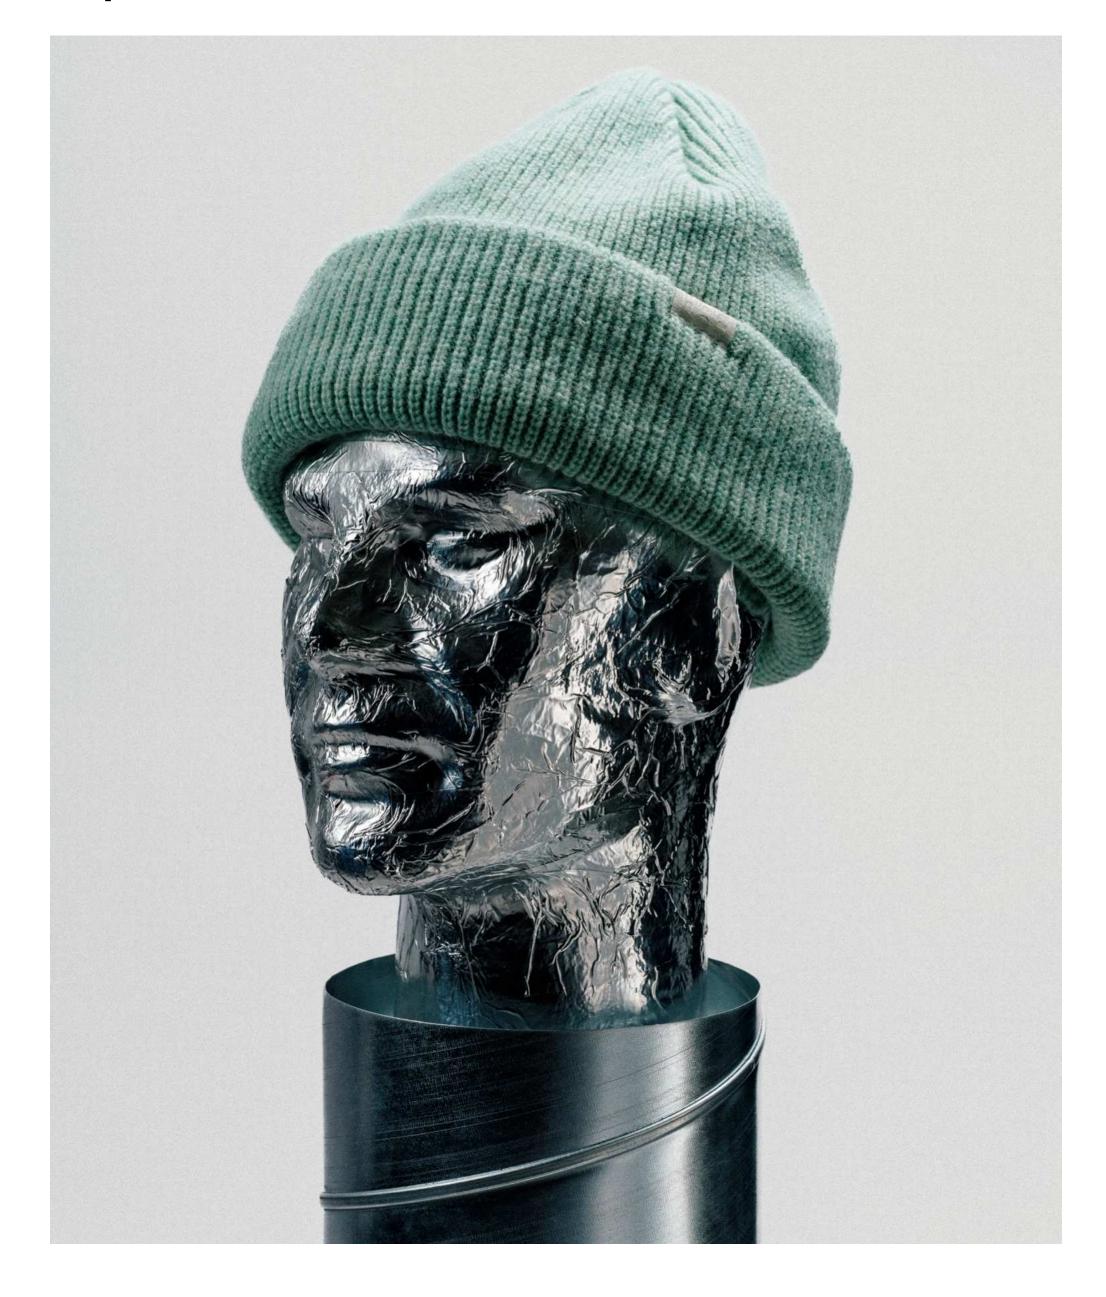

### **Edelweiss**

Material 100% Fine Acrylic Made in Europe

BEANIES

14/83

Offwhite

Pink