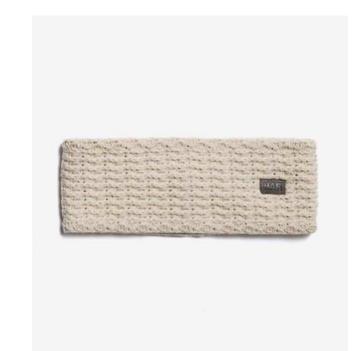

rey Mel



Blue Mel



Navy Solid





Material 100% Polyester Fleece

Black

SWITZERLAND +41

HAE

WALLIS 027

HAE SWITZERLAND +41

# HAE







Material 100% Polycolon®



Black Grey

#### The Stormerer



Material 92% PES, 8% Elastan Made in Europe

MASKS

80/101







Black

Blue

Kev



### The Escapist



Material 85% Acrylic, 15% Nylon Made in Europe

MASKS

82/101





Light Grey

Rose



84/101





Top: 92% PES, 8% Elastan Bottom: 100% Polyester Fleece

Black

85/101







Black

Blue





Material 92% PES, 8% Elastan





Black

Lila

Kev





Top: 92% PES, 8% Elastan Bottom: 100% Polyester Fleece

Black



## HAE









Outside 100% Wool of Valais Blacknose Sheep



Black Nature









Blue Mel

HAE





Navy Solid

Black











Navy



Green

Light Grey Red











93/102

Black



Dark Grey



Blue

Mustard

Violet





Made in Europe

Red Mel















Black

Beige

Green











Blue

Grey

Kaki



Black



**.**. .







Dark Grey







Black

Türkis



Lila









hä?wear GmbH Allmei 5a 3930 Visp Switzerland

M: mat@hae-wear.com T: +41 79 516 06 76



© 2024 hä?wear GmbH Photos: Silvano Zeiter Layout: Antonin Maudry