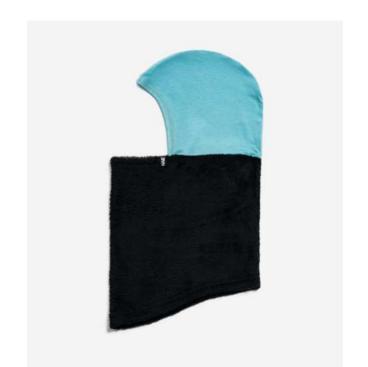

#### The Stormerer

Material 92% PES, 8% Elastan Made in Europe

MASKS

80/101

Black

Blue

Kev