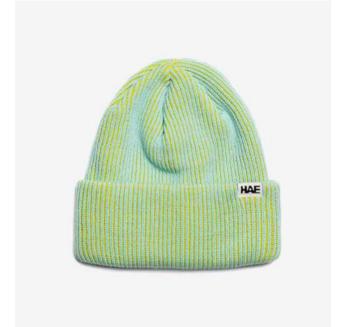

## Trailblazer

Material 100% Fine Acrylic

Mint Yellow

**Coral Grey** 

Green Pink

Blue Green

Made in Europe

Black Mustard