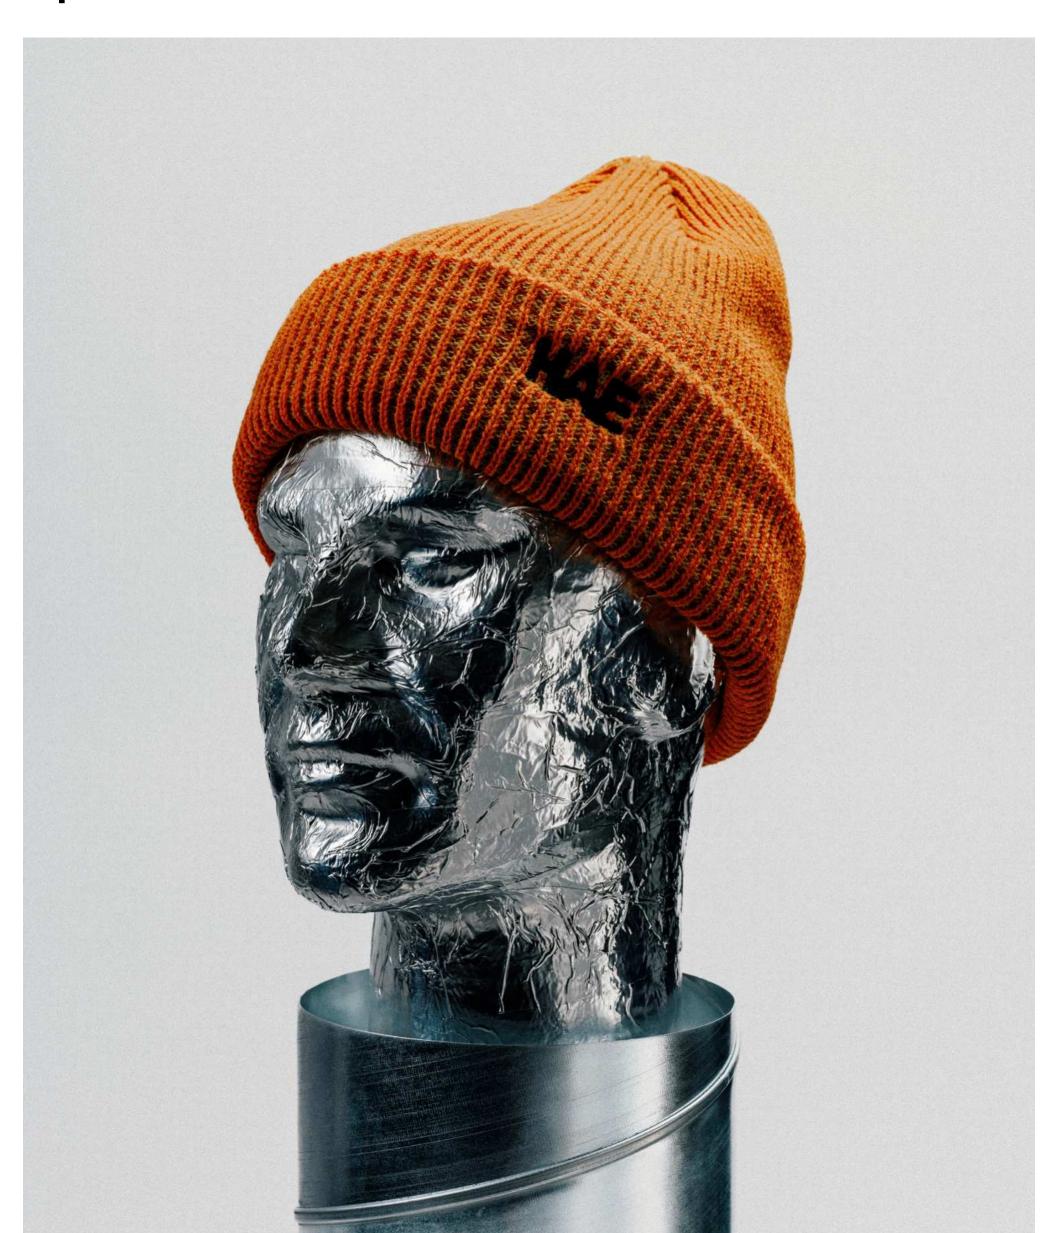

White Black

# Purist (Merino)





Light Grey



Material 100% Merino Wool











Green

Beige

Red Mel



### **Edelweiss**



Material 100% Fine Acrylic Made in Europe

BEANIES

14/83





Offwhite

Pink



# Navigator



Material 100% Fine Acrylic



Black Dar



Dark Grey

Made in Europe



16/101

Beige

BEANIES



Violet



Green



Blue



Coral Pink



Mustard

# The Local





#### The Local



Outside: 100% Wool of Valais Blacknose Sheep Inside: 100% PES



Black Nature

Made in Europe

BEANIES

18/101



**Black and Nature** 

# Quester





### Quester



Material 100% Fine Acrylic



Made in Europe



20/101

Black



Kaki



Mustard

BEANIES



Rose

Blue

Grey









Dark Nature





Material 85% Acrylic & 15% Nylon





Mustard

Rainbow

Blue













Grey Mel





Material 100% Fine Acrylic





Sun

Grey

Made in Europe

Rose



Trippy





40% Acrylic, 40% Cotton & 20% Polycolon®





Türkis

Made in

Europe

Mustard





Dark Grey

Lila



Fuji













Black

Material 100% Hot Ray®

Grey

Made in Japan

Emerald









Black

Material 100% Fine Acrylic

Offwhite

Made in Europe

### Peak Bagger







Material 100% Fine Acrylic



**Green Grey** 

Made in Europe



Red Beige



**Violet Grey** 

Black Beige



50% Recycled Cashmere, 50% Merino



Grey

Made in Europe



Kaki



Black

Blue



## Pathfinder







Material 100% Fine Acrylic



Black Beige



Beige Black



**Anthracite Black** 



**Mustard Black** 



Green Capri

### Drifter Merino rPET











Black

Blue

**Light Grey** 



Red







Material 100% Fine Acrylic