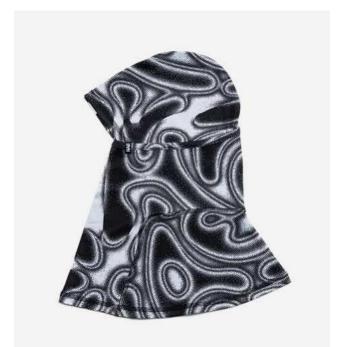

#### The Stormerer

Material 92% PES, 8% Elastan Made in Europe

MASKS

80/101

Black

Blue

Kev

### The Escapist

Material 85% Acrylic, 15% Nylon Made in Europe

MASKS

82/101

Light Grey

Rose

84/101

Top: 92% PES, 8% Elastan Bottom: 100% Polyester Fleece

Black

85/101

Black

Blue

Material 92% PES, 8% Elastan

Black

Lila

Kev

Top: 92% PES, 8% Elastan Bottom: 100% Polyester Fleece

Black