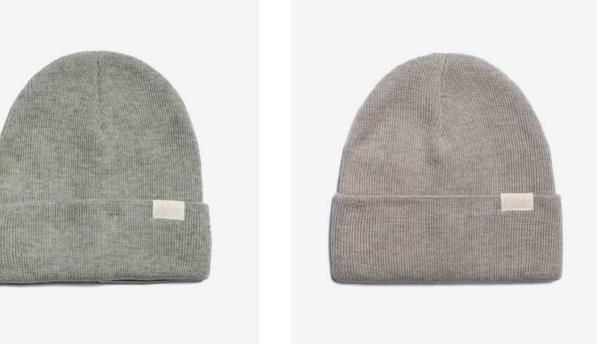

### Peak Bagger

Material 100% Fine Acrylic

**Green Grey** 

Made in Europe

Red Beige

**Violet Grey** 

Black Beige

50% Recycled Cashmere, 50% Merino