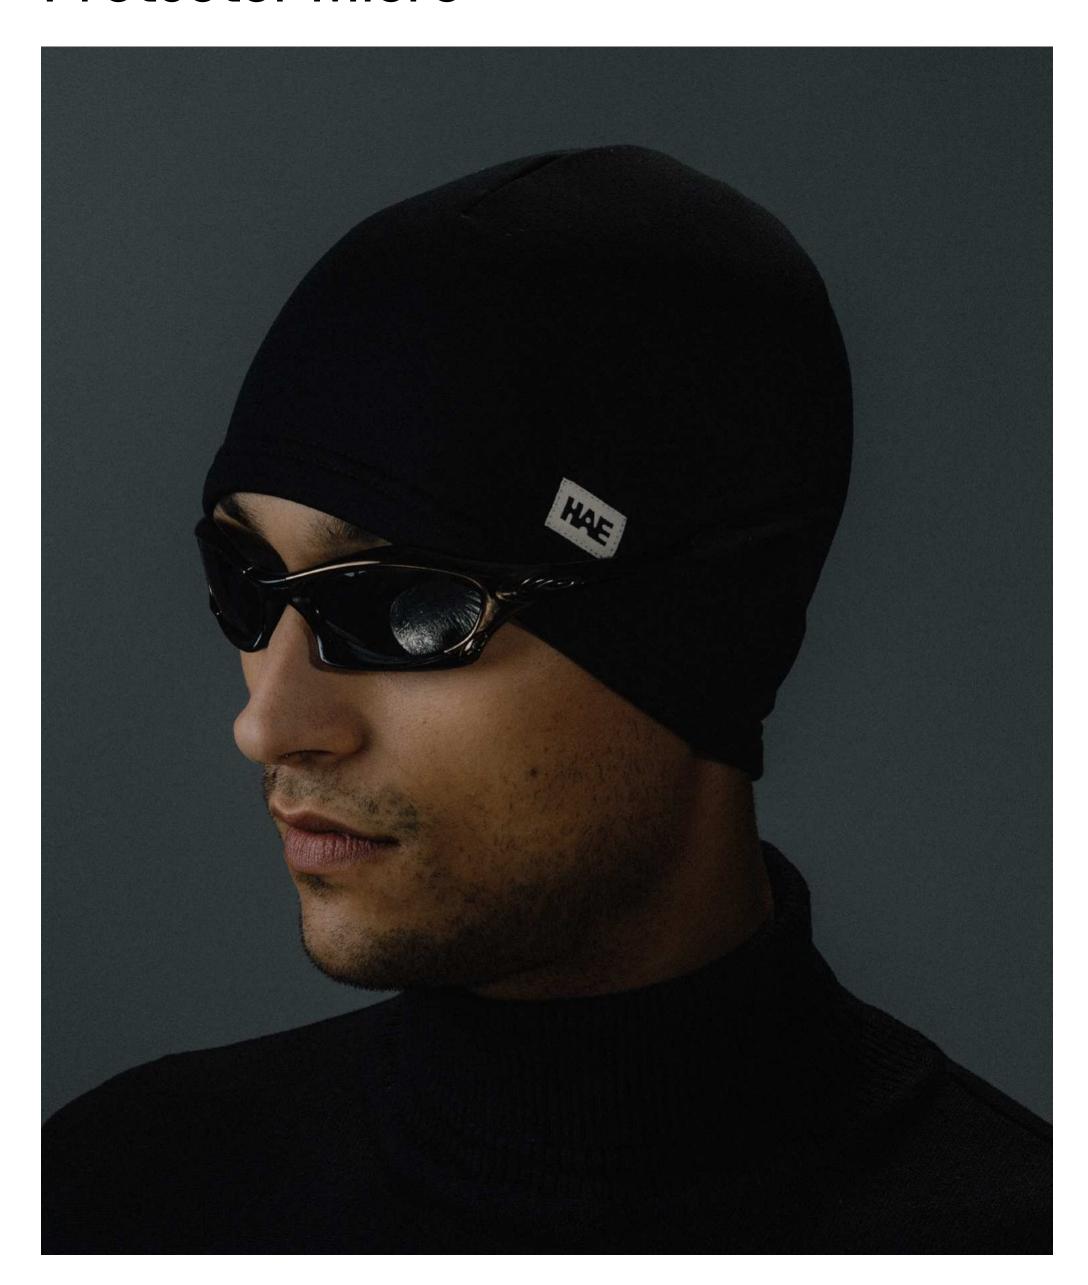

### **Protector Micro**

Material 92% PES 8% Elastan

Grey Mel

Made in Europe

Navy Solid