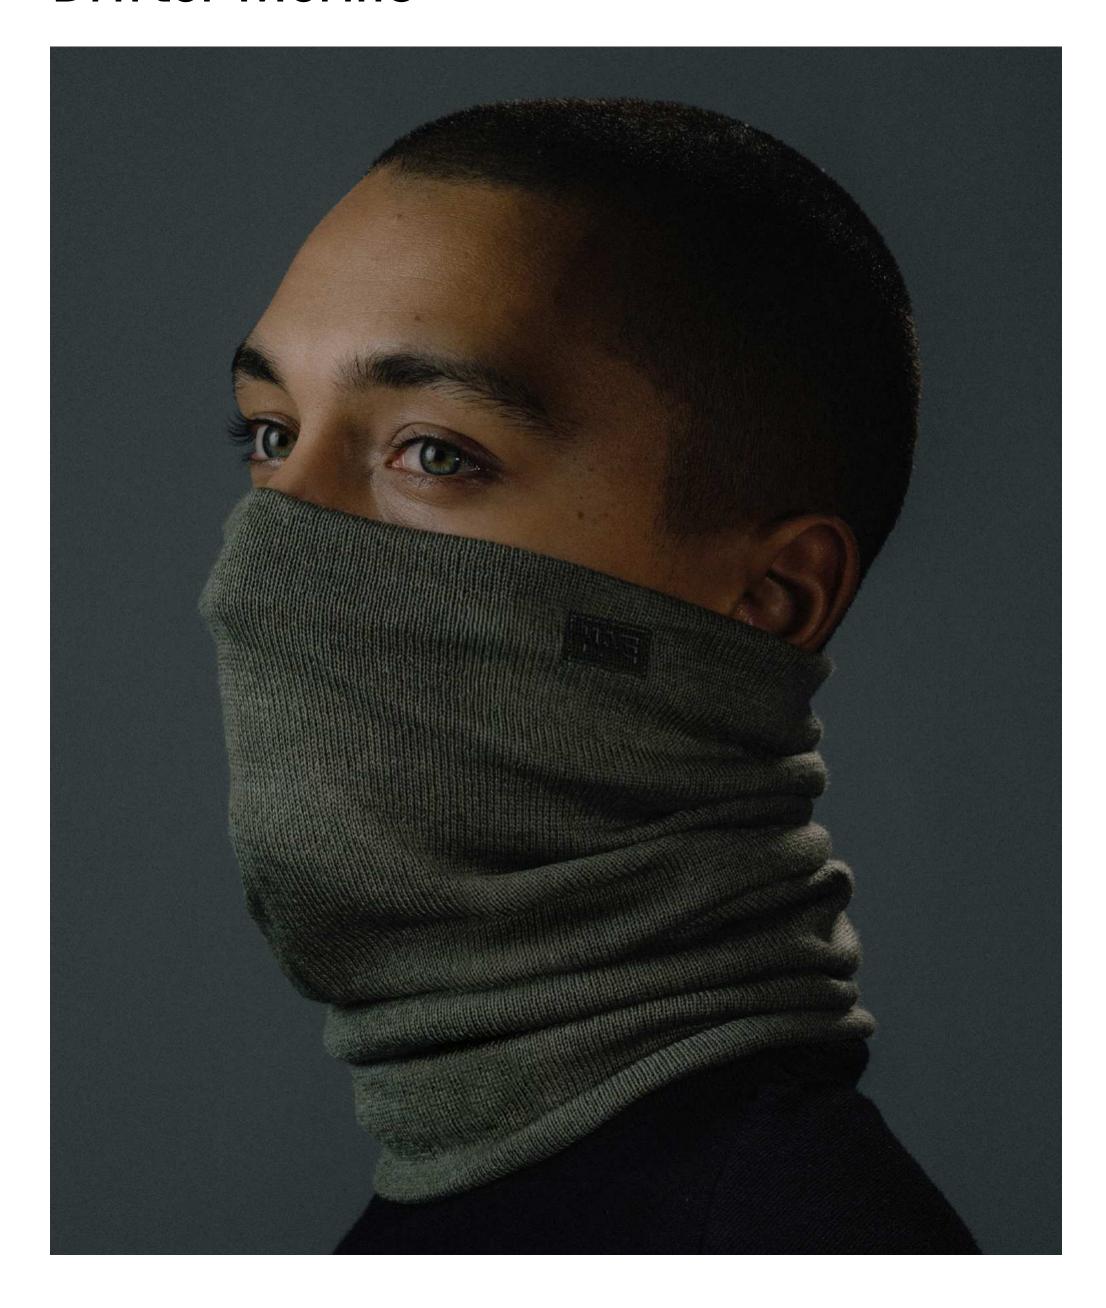

#### **Drifter Merino**

Material 100% Merino Wool

Black

Grafite

NECKWEAR

60/101

Red Mel

Beige