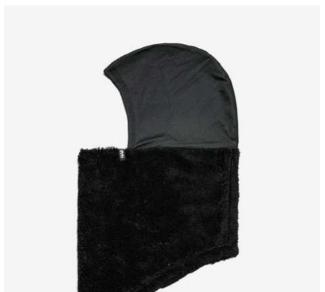

#### The Stormerer

Material 92% PES, 8% Elastan Made in Europe

MASKS

80/101

Black

Blue

Kev