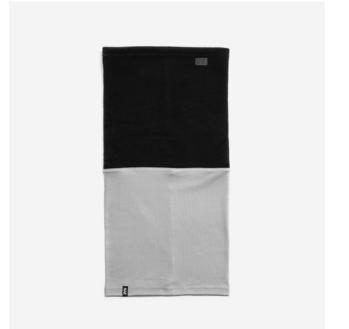

#### The Stormerer

Material 92% PES, 8% Elastan Made in Europe

MASKS

80/101

Black

Blue

Kev

### The Escapist

Material 85% Acrylic, 15% Nylon Made in Europe

MASKS

82/101

Light Grey

Rose

84/101

Top: 92% PES, 8% Elastan Bottom: 100% Polyester Fleece