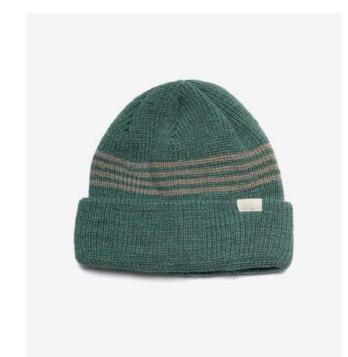

## Trailblazer

Material 100% Fine Acrylic

Mint Yellow

**Coral Grey** 

Green Pink

Blue Green

Made in Europe

Black Mustard

White Beige

White Black