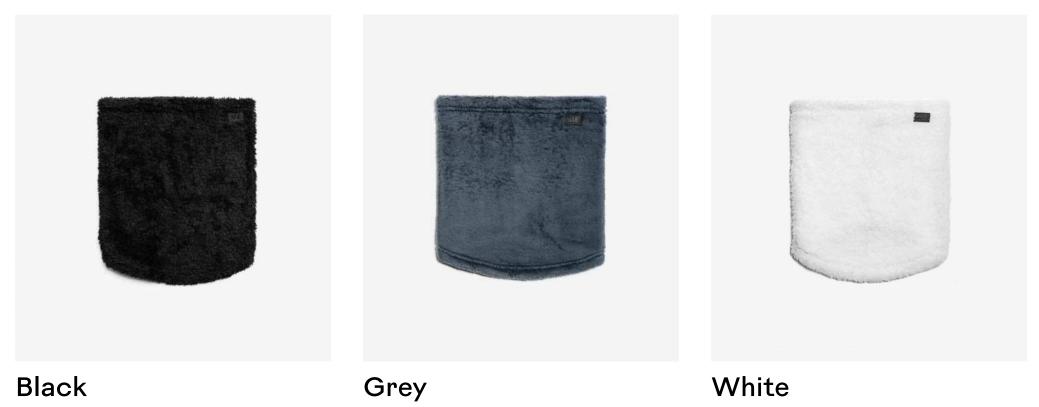

## Polar Fleece

Material 100% Polar Fleece

NECKWEAR

63/101

Dark Grey

Light Grey

Nature

Material 100% Merino Fleece

Black

Black

Türkis

Mustard

Dark Grey

Lila