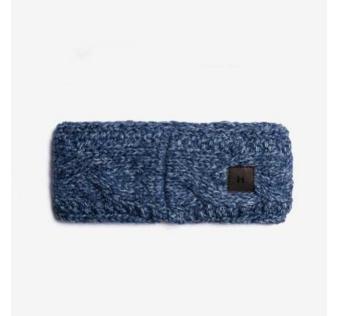

n Made in Europe

NECKWEAR

*7*4/101







Grey Mel



Blue Mel



Navy Solid





Material 100% Polyester Fleece

Black

SWITZERLAND +41

HAE

WALLIS 027

HAE SWITZERLAND +41

# HAE







Material 100% Polycolon®



Black Grey

#### The Stormerer



Material 92% PES, 8% Elastan Made in Europe

MASKS

80/101







Black

Blue

Kev



### The Escapist



Material 85% Acrylic, 15% Nylon Made in Europe

MASKS

82/101





Light Grey

Rose



84/101





Top: 92% PES, 8% Elastan Bottom: 100% Polyester Fleece

Black

85/101







Black

Blue





Material 92% PES, 8% Elastan





Black

Lila

Kev





Top: 92% PES, 8% Elastan Bottom: 100% Polyester Fleece

Black



## HAE









Outside 100% Wool of Valais Blacknose Sheep



Black Nature









Blue Mel

HAE





Navy Solid

Black











Navy



Green

Light Grey Red











93/102

Black



Dark Grey



Blue

Mustard

Violet





Made in Europe

Red Mel















Black

Beige

Green











Blue

Grey

Kaki



Black



**.**. .







Dark Grey







Black

Türkis



Lila









hä?wear GmbH Allmei 5a 3930 Visp Switzerland

M: mat@hae-wear.com T: +41 79 516 06 76



© 2024 hä?wear GmbH Photos: Silvano Zeiter Layout: Antonin Maudry