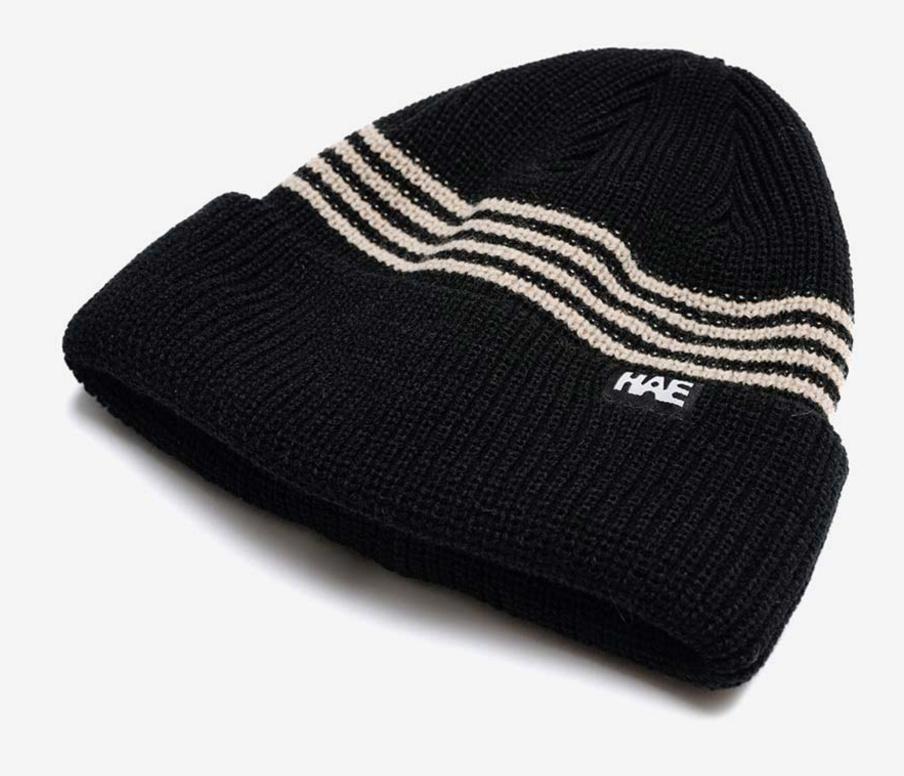

# Quester



Material 100% Fine Acrylic



Made in Europe



20/101

Black



Kaki



Mustard

BEANIES



Rose

Blue

Grey









Dark Nature





Material 85% Acrylic & 15% Nylon





Mustard

Rainbow

Blue













Grey Mel





Material 100% Fine Acrylic





Sun

Grey

Made in Europe

Rose



Trippy





40% Acrylic, 40% Cotton & 20% Polycolon®





Türkis

Made in

Europe

Mustard





Dark Grey

Lila



Fuji













Black

Material 100% Hot Ray®

Grey

Made in Japan

Emerald









Black

Material 100% Fine Acrylic

Offwhite

Made in Europe

### Peak Bagger







Material 100% Fine Acrylic



**Green Grey** 

Made in Europe



Red Beige



**Violet Grey** 

Black Beige



50% Recycled Cashmere, 50% Merino



Grey

Made in Europe



Kaki



Black

Blue



## Pathfinder







Material 100% Fine Acrylic



Black Beige



Beige Black



**Anthracite Black** 



**Mustard Black** 



Green Capri

### Drifter Merino rPET











Black

Blue

**Light Grey** 



Red







Material 100% Fine Acrylic



Made in Europe











Green

White

Pink

Violet



## Protector Polycolon®







Material 100% Polycolon®







## Voyager













Red

Material 100% Acrylic

Green

Beige



Grey

















Mint

Coral

Brown

Blue

Beige



Kaki









Black

Dark Grey



Rose



Beige

### **Protector Micro**







Material 92% PES 8% Elastan



Grey Mel

Made in Europe





Navy Solid

### Docker Kids



Material 100% Merino Made in Europe

BEANIES

51/101





Grey

### **Kids Adventurer**



85% Organic Cotton, 15% Merino wool



Green

Made in Europ