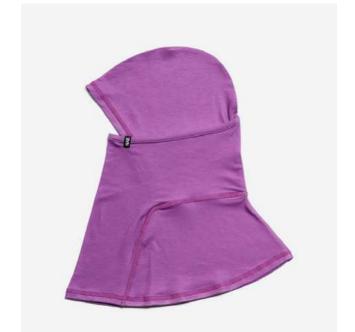

#### The Stormerer

Material 92% PES, 8% Elastan Made in Europe

MASKS

80/101

Black

Blue

Kev

### The Escapist

Material 85% Acrylic, 15% Nylon Made in Europe

MASKS

82/101

Light Grey

Rose

84/101

Top: 92% PES, 8% Elastan Bottom: 100% Polyester Fleece

Black

85/101

Black

Blue

Material 92% PES, 8% Elastan

Black

Lila

Kev

Top: 92% PES, 8% Elastan Bottom: 100% Polyester Fleece

Black