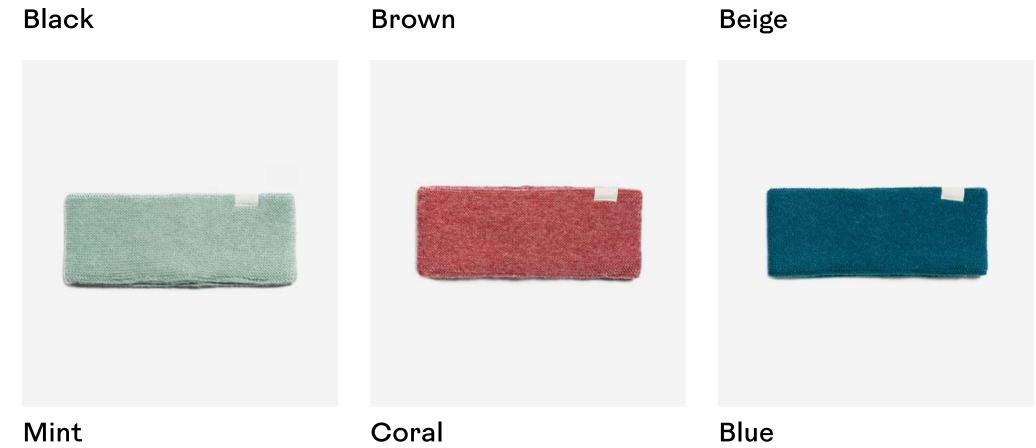

## Trailblazer

Material 100% Fine Acrylic

Mint Yellow

**Coral Grey** 

Green Pink

Blue Green

Made in Europe

Black Mustard

White Beige

White Black