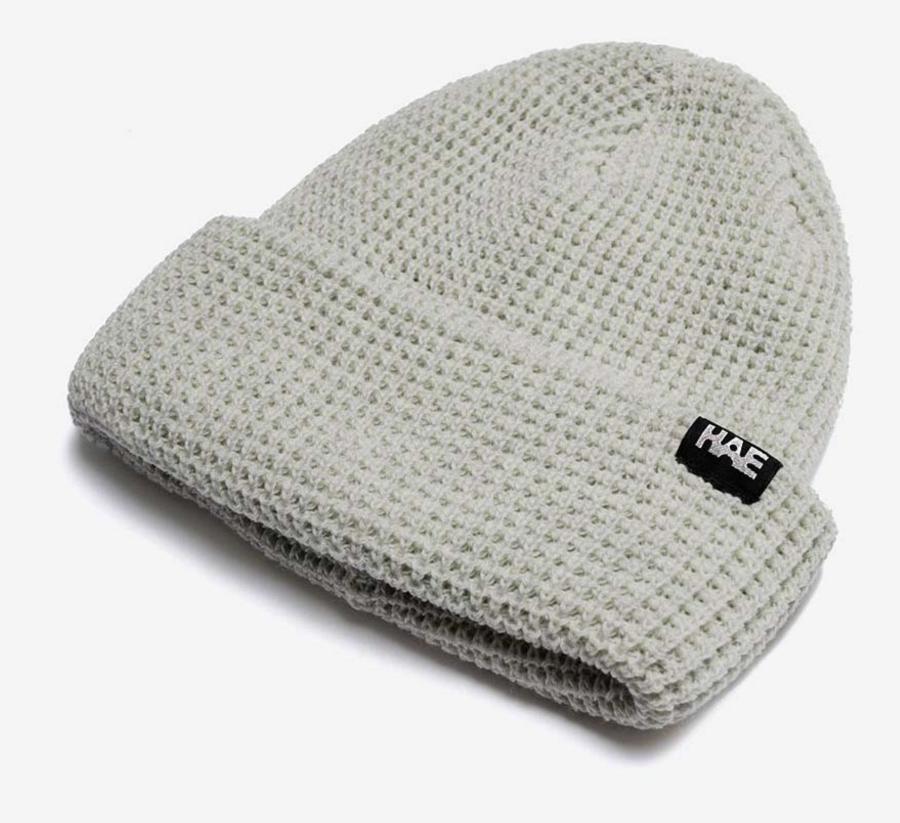

### **Edelweiss**

Material 100% Fine Acrylic Made in Europe

BEANIES

14/83

Offwhite

Pink