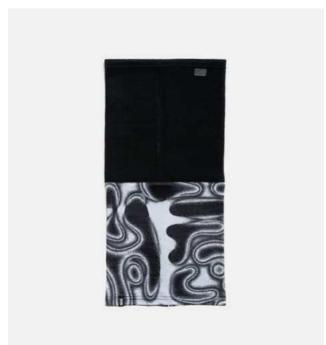

### The Escapist

Material 85% Acrylic, 15% Nylon Made in Europe

MASKS

82/101

Light Grey

Rose

84/101

Top: 92% PES, 8% Elastan Bottom: 100% Polyester Fleece