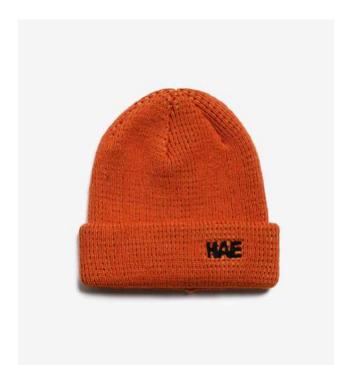

## Trailblazer

Material 100% Fine Acrylic

Mint Yellow

**Coral Grey** 

Green Pink

Blue Green

Made in Europe

Black Mustard

White Beige

White Black