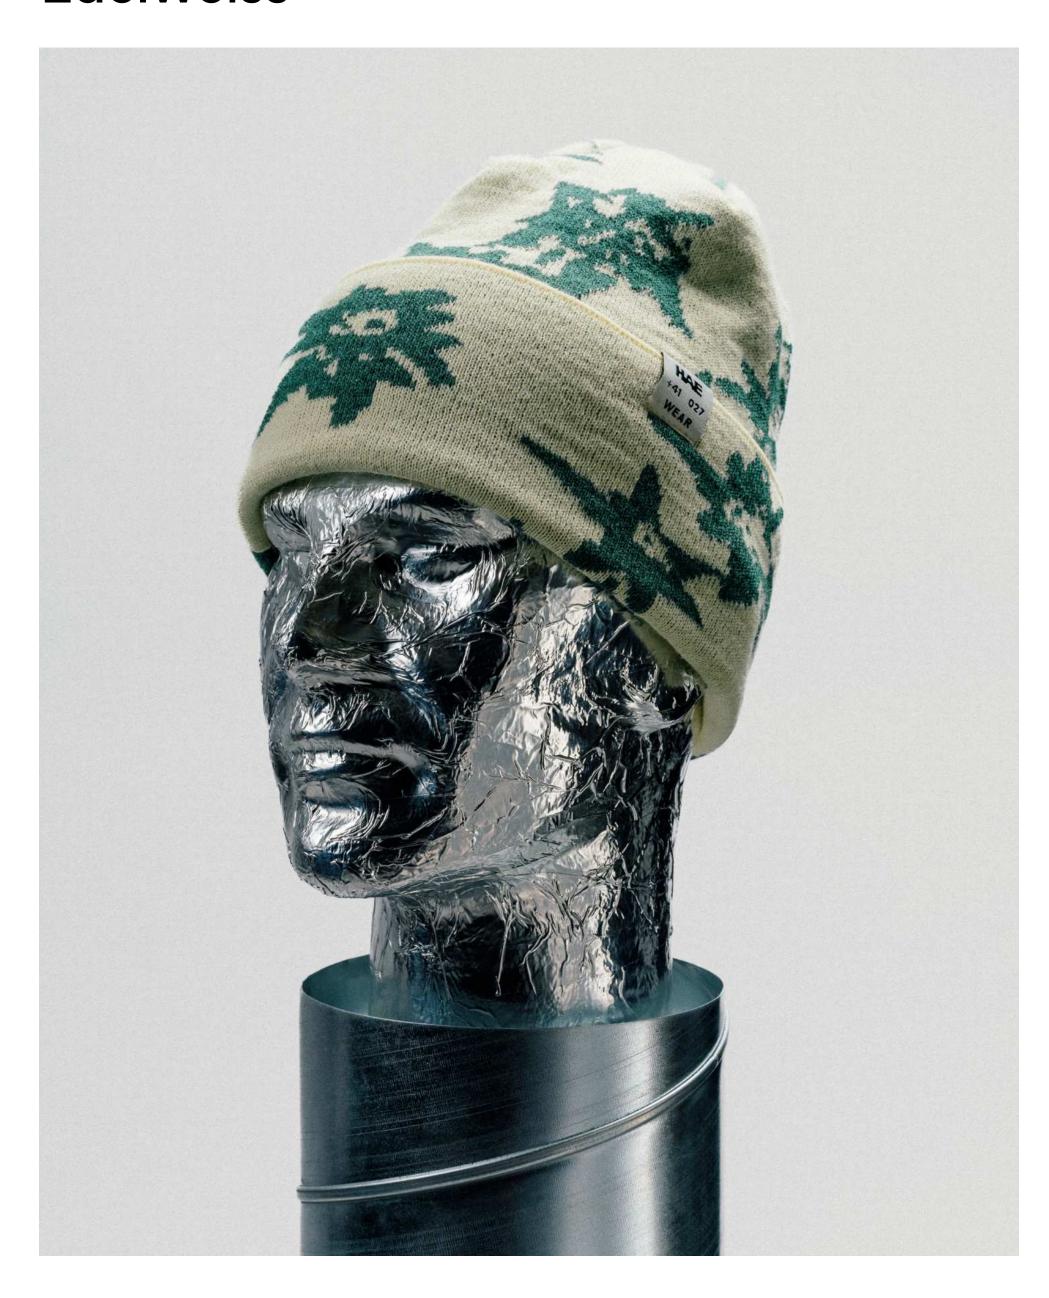

### **Edelweiss**

Material 100% Fine Acrylic Made in Europe

BEANIES

14/83

Offwhite

Pink