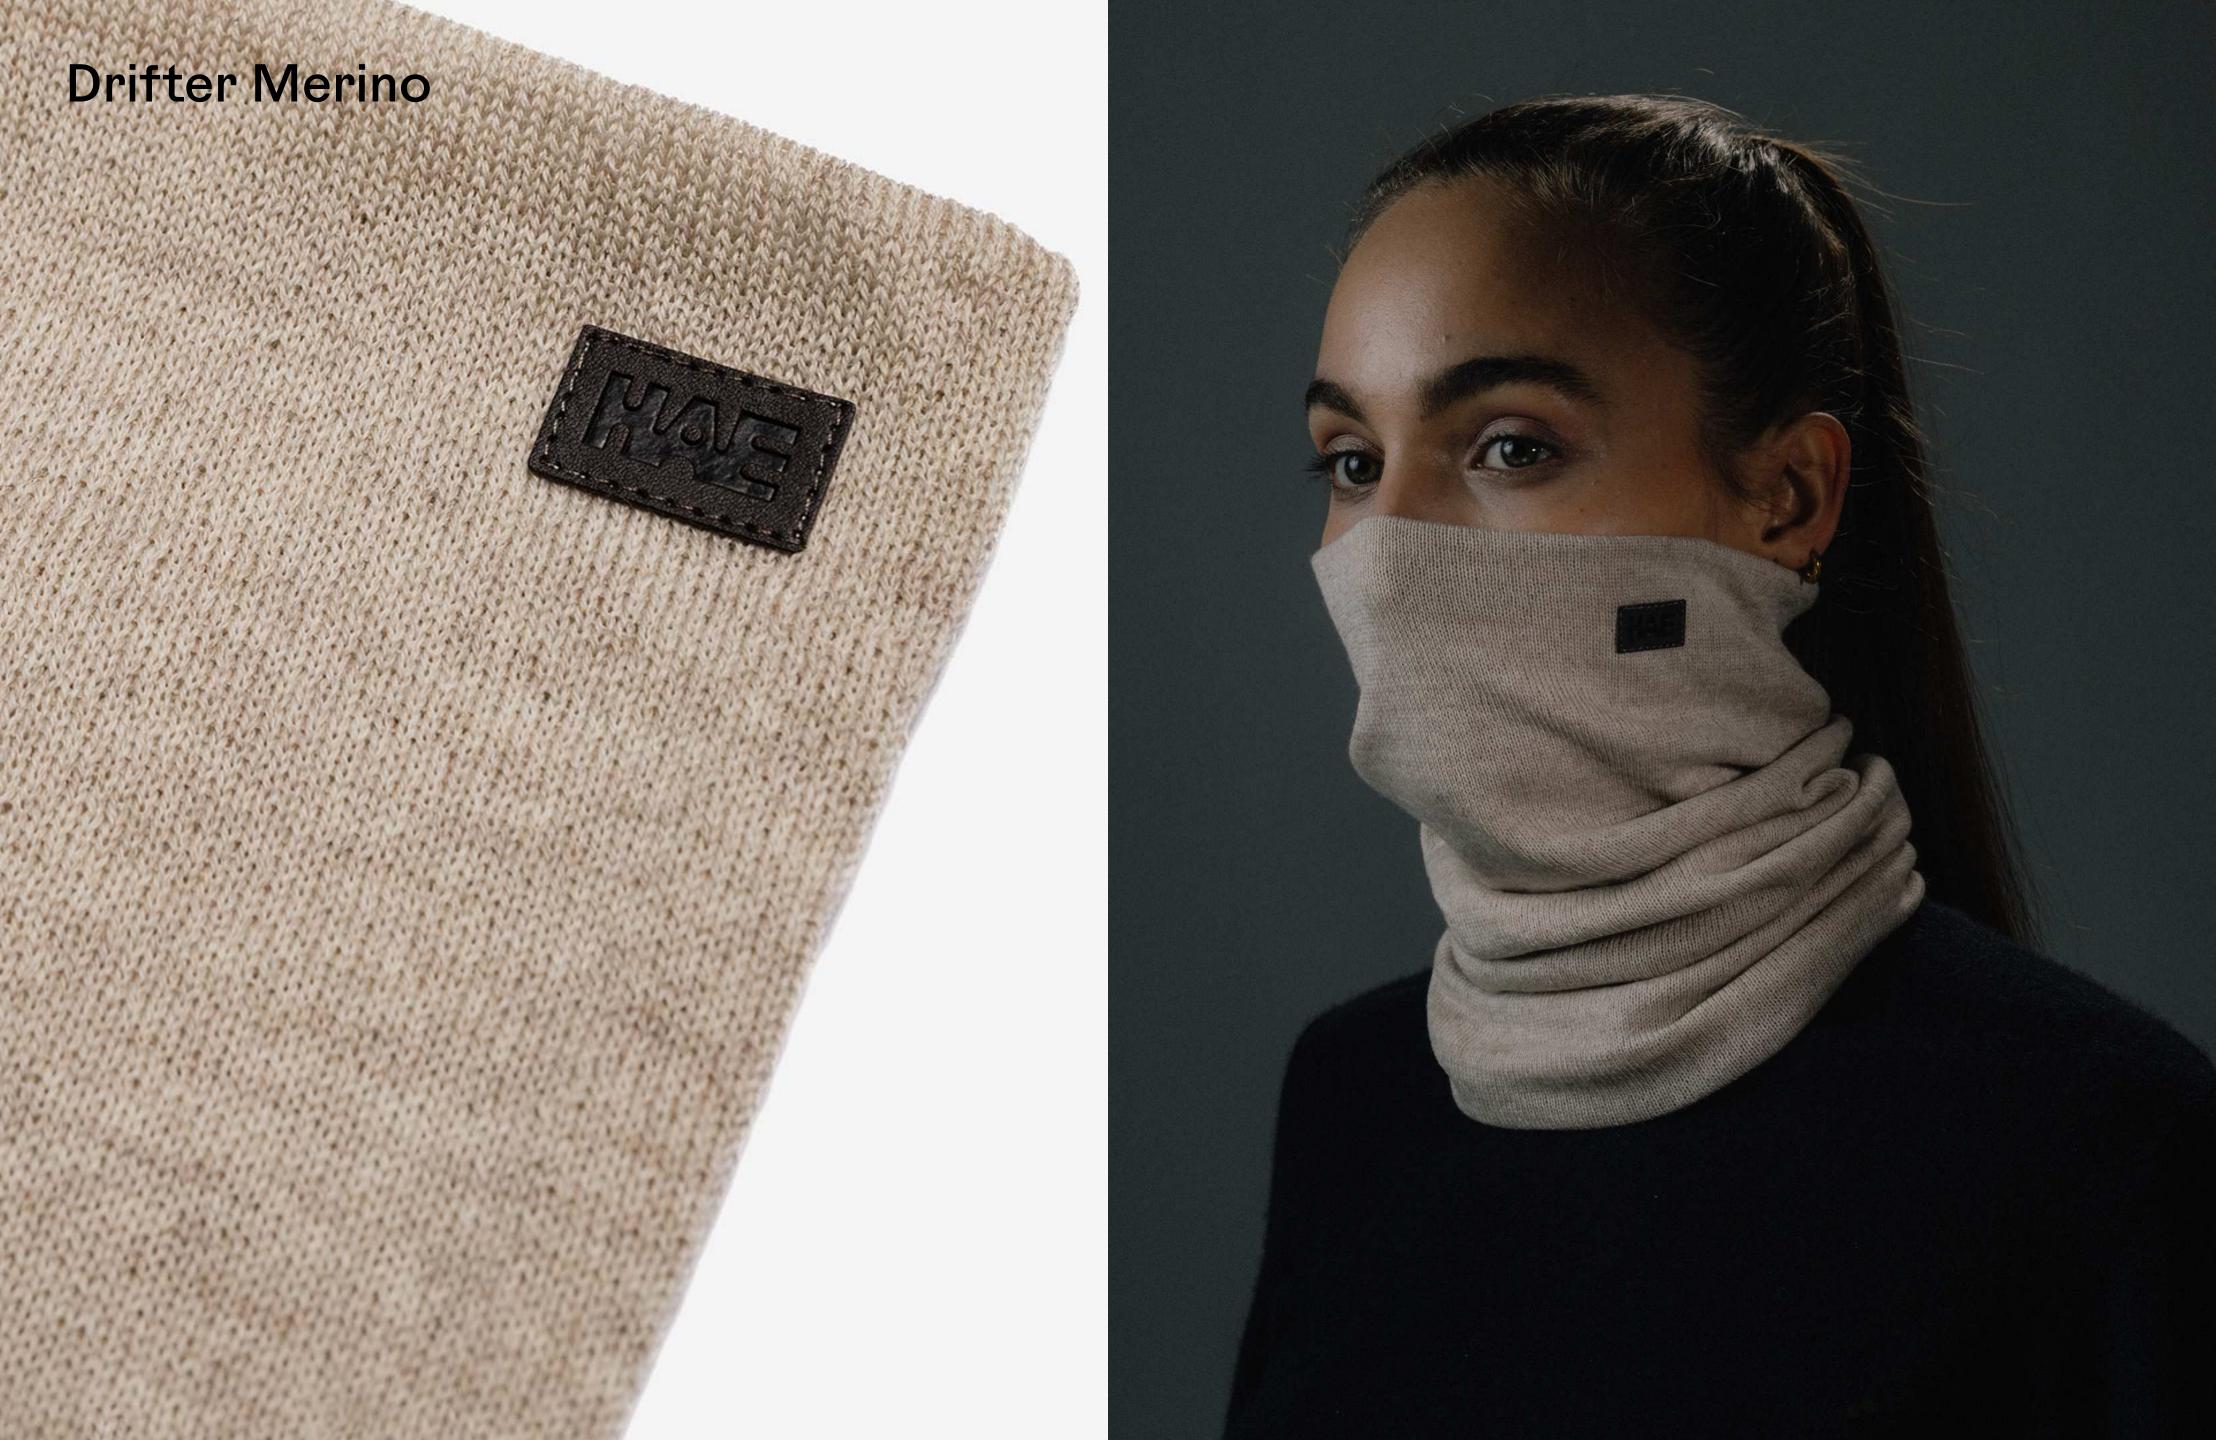

#### **Drifter Merino**

Material 100% Merino Wool

Black

Grafite

NECKWEAR

60/101

Red Mel

Beige