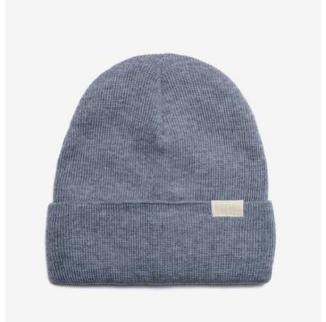

### Drifter Merino rPET

Black

Blue

**Light Grey** 

Red

Material 100% Fine Acrylic

Made in Europe

Green