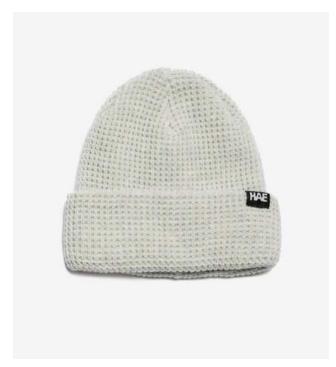

00% Fine Acrylic



Mint Yellow



**Coral Grey** 



Green Pink



Blue Green

Made in Europe



Black Mustard



White Beige



White Black

# Purist (Merino)





Light Grey



Material 100% Merino Wool











Green

Beige

Red Mel



### **Edelweiss**



Material 100% Fine Acrylic Made in Europe

BEANIES

14/83





Offwhite

Pink



# Navigator



Material 100% Fine Acrylic



Black Dar



Dark Grey

Made in Europe



16/101

Beige

BEANIES



Violet



Green



Blue



Coral Pink



Mustard

# The Local





#### The Local



Outside: 100% Wool of Valais Blacknose Sheep Inside: 100% PES



Black Nature

Made in Europe

BEANIES

18/101



**Black and Nature** 

# Quester





### Quester



Material 100% Fine Acrylic



Made in Europe



20/101

Black



Kaki



Mustard

BEANIES



Rose

Blue

Grey









Dark Nature





Material 85% Acrylic & 15% Nylon





Mustard

Rainbow

Blue













Grey Mel





Material 100% Fine Acrylic





Sun

Grey

Made in Europe

Rose



Trippy





40% Acrylic, 40% Cotton & 20% Polycolon®





Türkis

Made in

Europe

Mustard





Dark Grey

Lila



Fuji













Black

Material 100% Hot Ray®

Grey

Made in Japan

Emerald









Black

Material 100% Fine Acrylic

Offwhite

Made in Europe

### Peak Bagger







Material 100% Fine Acrylic



**Green Grey** 

Made in Europe



Red Beige



**Violet Grey** 

Black Beige



50% Recycled Cashmere, 50% Merino



Grey

Made in Europe



Kaki



Black

Blue



## Pathfinder







Material 100% Fine Acrylic



Black Beige



Beige Black



**Anthracite Black** 



**Mustard Bla