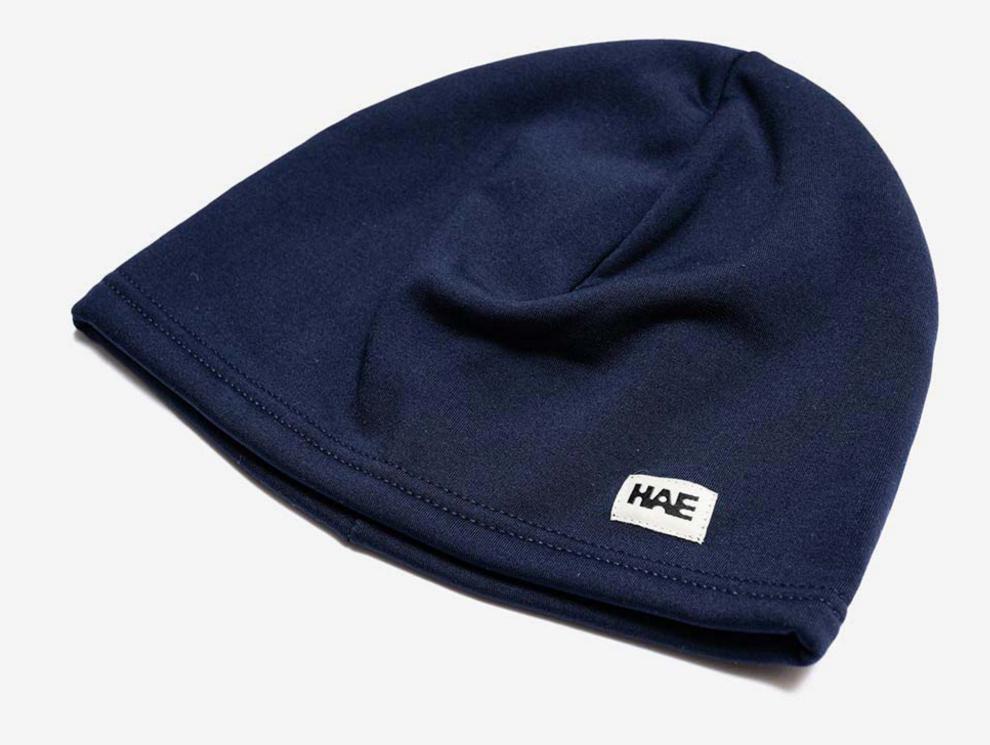

ade in Europe

### Peak Bagger







Material 100% Fine Acrylic



**Green Grey** 

Made in Europe



Red Beige



**Violet Grey** 

Black Beige



50% Recycled Cashmere, 50% Merino



Grey

Made in Europe



Kaki



Black

Blue



## Pathfinder







Material 100% Fine Acrylic



Black Beige



Beige Black



**Anthracite Black** 



**Mustard Black** 



Green Capri

### Drifter Merino rPET











Black

Blue

**Light Grey** 



Red







Material 100% Fine Acrylic



Made in Europe











Green

White

Pink

Violet



## Protector Polycolon®







Material 100% Polycolon®







## Voyager













Red

Material 100% Acrylic

Green

Beige



Grey

















Mint

Coral

Brown

Blue

Beige



Kaki









Black

Dark Grey



Rose



Beige

### **Protector Micro**







Material 92% PES 8% Elastan



Grey Mel

Made in Europe





Navy Solid

### Docker Kids



Material 100% Merino Made in Europe

BEANIES

51/101





Grey

### **Kids Adventurer**



85% Organic Cotton, 15% Merino wool



Green

Made in Europe



Grey



BEANIES

52/101

Coral

Blue





WALLIS 027 SWITZERLAND +41

# HAE





Blue







Made in Europe

Grey



Black



Kev





#### **Drifter Merino**



Material 100% Merino Wool





Black



Grafite





NECKWEAR

60/101

Red Mel



Beige



Light Blue



Green







## Polar Fleece



Material 100% Polar Fleece



NECKWEAR

63/101







Dark Grey

Light Grey







Nature

Material 100% Merino Fleece

Black









Black

Türkis

Mustard





Dark Grey

Lila



## Lightweight



Material 92% PES, 8% Elastan Made in Europe

NEC