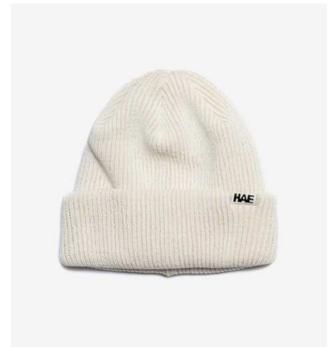

## Trailblazer

Material 100% Fine Acrylic

Mint Yellow

**Coral Grey** 

Green Pink

Blue Green

Made in Europe

Black Mustard