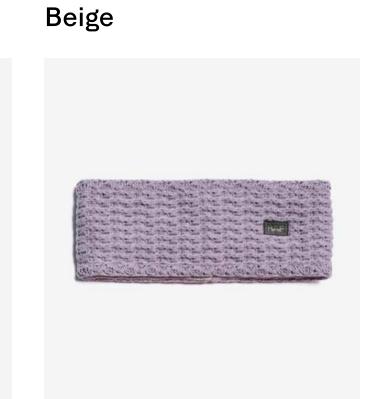

lid





Material 100% Polyester Fleece

Black

SWITZERLAND +41

HAE

WALLIS 027

HAE SWITZERLAND +41

# HAE







Material 100% Polycolon®



Black Grey

#### The Stormerer



Material 92% PES, 8% Elastan Made in Europe

MASKS

80/101







Black

Blue

Kev



### The Escapist



Material 85% Acrylic, 15% Nylon Made in Europe

MASKS

82/101





Light Grey

Rose



84/101





Top: 92% PES, 8% Elastan Bottom: 100% Polyester Fleece

Black

85/101







Black

Blue





Material 92% PES, 8% Elastan





Black

Lila

Kev





Top: 92% PES, 8% Elastan Bottom: 100% Polyester Fleece

Black



## HAE









Outside 100% Wool of Valais Blacknose Sheep



Black Nature









Blue Mel

HAE





Navy Solid

Black











Navy



Green

Light Grey Red











93/102

Black



Dark Grey



Blue

Mustard

Violet





Made in Europe

Red Mel















Black

Beige

Green











Blue

Grey

Kaki



Black



**.**. .







Dark Grey







Black

Türkis



Lila









hä?wear GmbH Allmei 5a 3930 Visp Switzerland

M: mat@hae-wear.com T: +41 79 516 06 76



© 2024 hä?wear GmbH Photos: Silvano Zeiter Layout: Antonin Maudry