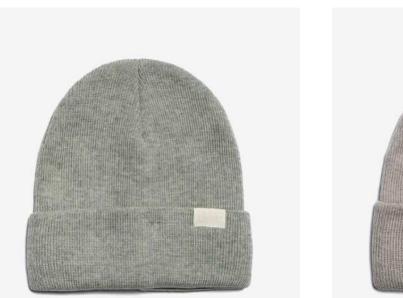

## Trailblazer

Material 100% Fine Acrylic

Mint Yellow

**Coral Grey** 

Green Pink

Blue Green

Made in Europe

Black Mustard