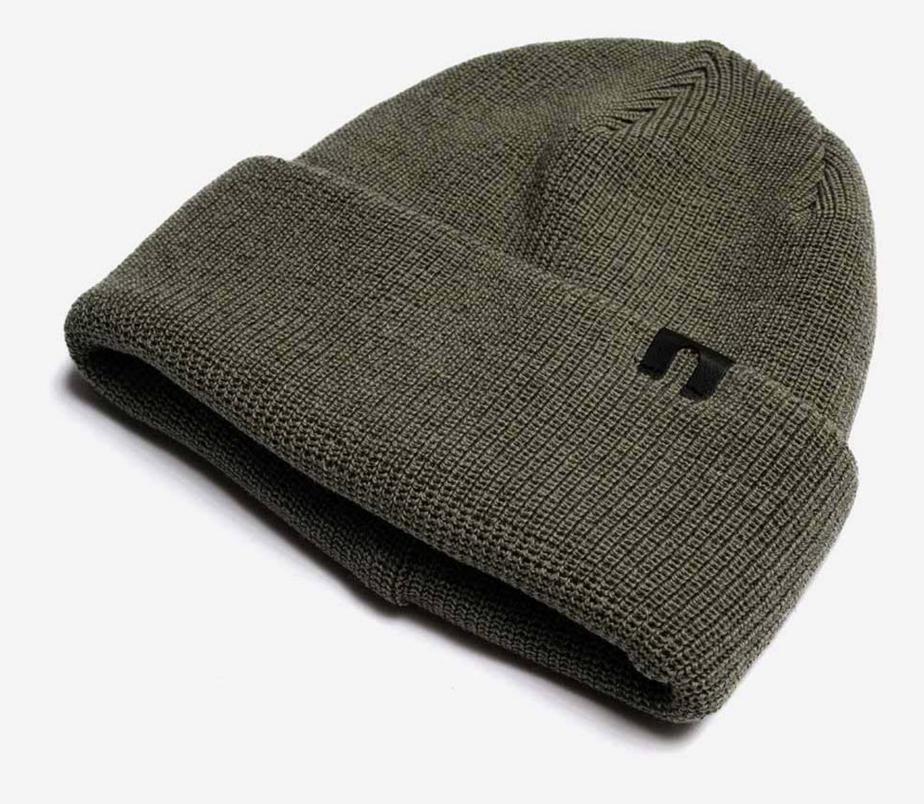

### Quester

Material 100% Fine Acrylic

Made in Europe

20/101

Black

Kaki

Mustard

BEANIES