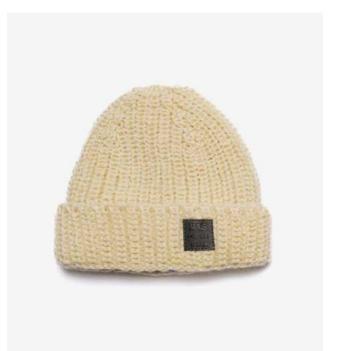

## Trailblazer

Material 100% Fine Acrylic

Mint Yellow

**Coral Grey** 

Green Pink

Blue Green

Made in Europe

Black Mustard

White Beige

White Black