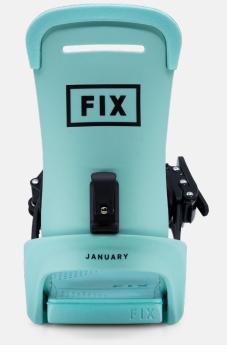

# JANUARY

A Wolf In Sheep's Clothing

We took the best selling women's binding in the Fix line, simplified the function, improved the flex and gave it a modern aesthetic to match the minimalist design that goes into the materials and quality of the binding. We've slightly softened up the highback and made the binding even lighter overall, making this the best value women's binding on the market today. Memory gel straps, highback rotation, cast aluminum buckles, first shot pure nylon with no filler material... The January is a premium binding at an affordable price.