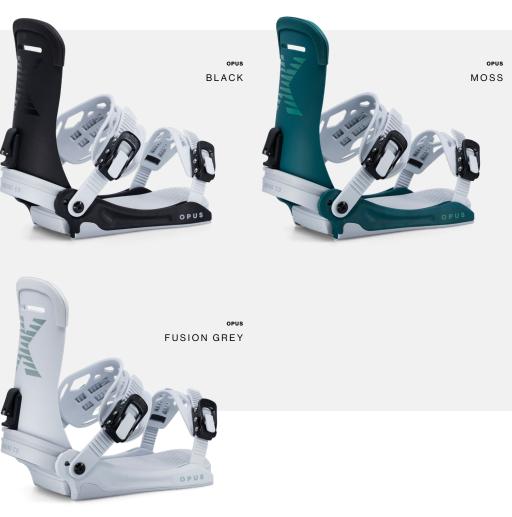

## **OPUS**

### The Ultimate In Versatility And Performance

The women's flagship binding, the Opus is an aluminum heelcup binding that has strength and rigidity in the heel, but is soft and forgiving everywhere else to make this binding flex for lighter riders. It adjusts in every way possible so that the rider can fine tune the fit for their boots and the lightweight injected straps evenly distribute pressure to eliminate pressure points. It's a top-of-the-line performance binding that our top Pros ride because it's responsive, light and super comfortable (not to mention bomb-proof).