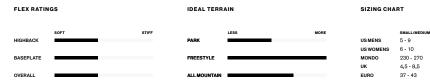

 Publicity
 The Channel
 Liphturingktl

| FLEX RATINGS |      |       | IDEAL TERRAIN |      |      | SIZING CHART |             |            |
|--------------|------|-------|---------------|------|------|--------------|-------------|------------|
|              | SOFT | STIFF |               | LESS | MORE |              | KIDS (XXXS) | xxs        |
| HIGHBACK     |      |       | PARK          |      |      | US MENS      | 7C-10C      | 11C - 2K   |
|              |      |       |               |      |      | US WOMENS    |             |            |
| BASEPLATE    |      |       | FREESTYLE     |      |      | MONDO        | 135-165     | 175 - 205  |
|              |      |       |               |      |      | ик           | 6.0-9.0     | 10.0 - 1.0 |
| OVERALL      |      |       | ALL MOUNTAIN  |      |      | EURO         | 24-27       | 28-33      |