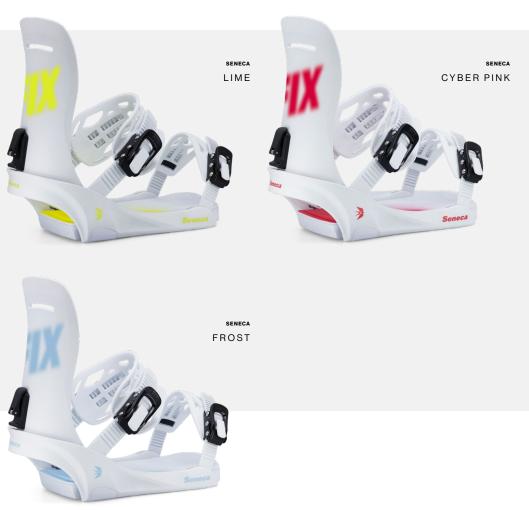

### **SENECA**

Ultimate Park Specific Women's Binding

This binding's ultra lightweight design, soft flex and smaller sizing make it ideal for smaller boot sizes. The canted footbeds better align your hips for long days lapping the park while the injected ankle straps conform to your boots making a pressure-point-free fit for superior comfort.