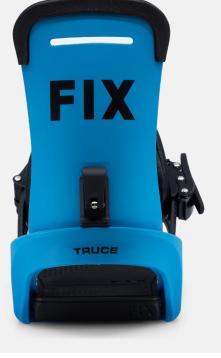

# TRUCE

### Super Responsive All Mountain Freestyle

Lightweight all-mountain binding for intermediate to advanced riders. Durability at this price point is unmatched on the market. A medium flex binding that is stiff enough for the most advanced level rider, while having a price tag that is affordable enough for even the most budget conscious snowboarder. The nylon frame flexes with your board, making it a forgiving and fun yet solid and reliable binding.