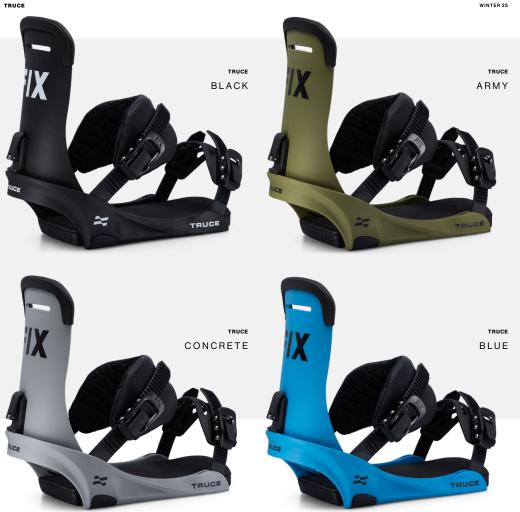

# TRUCE

### Super Responsive All Mountain Freestyle

Lightweight all-mountain binding for intermediate to advanced riders. Durability at this price point is unmatched on the market. A medium flex binding that is stiff enough for the most advanced level rider, while having a price tag that is affordable enough for even the most budget conscious snowboarder. The nylon frame flexes with your board, making it a forgiving and fun yet solid and reliable binding.

TRUCE

TRUCE