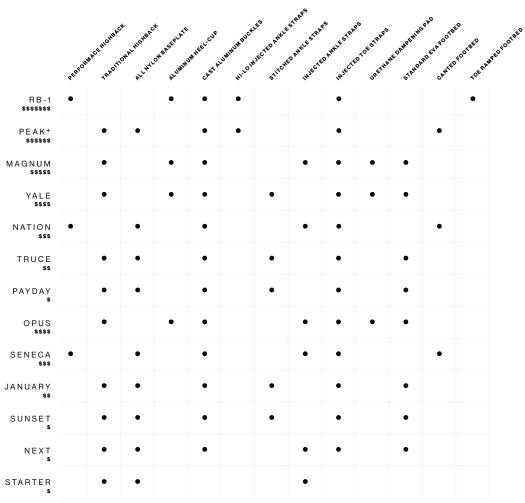

#### MENS ALL MOUNTAIN

**RB-1** 

The new flagship. The new standard.

If you take everything we've learned in our 9 years as a binding brand and culminate that knowledge into better fit, better function, better strength and better performance, you get the RB-1. The new flagship of the Fix line, the RB-1 has the new Hi-Lo ankle strap for the ultimate comfort as well as a toe ramp footbed for lighting-fast responsiveness. The ergonomic, asymmetrical highbacks are designed to allow lateral flex and support where you need them.

#### MENS FREERIDE

PEAK+

A Freerider's Dream

Designed to be the ultimate freeride binding for stability and support at speed, especially when riding bigger terrain. The lightweight injected straps stretch over the boot when tightened, evenly distributing the tension, making them extremely comfortable. Whether, you're doing speed laps at your local hill or riding big mountains, the Peak+ is designed to give you the most performance of any binding in the line.

### MAGNUM

Ultimate in Adjustability and Customization

The Magnum is a dream for riders who really like to dial in their set-up and customize the fit. The extruded aluminum heel-cup can be slid in-and-out and provides unparalleled strength and rigidity, while the injected ankle and toe straps provide featherweight performance and stretch over the rider's boot to evenly distribute pressure. It's everything that you could want in a binding and that's why it's the number one choice of the FIX team.

### Bombproof Freestyle Workhorse

The Yale is an aluminum heel-cup binding that has memory gel ankle straps and lightweight injected toe straps for superior boot hold. The Yale was created because our team riders were asking for a softer more park-specific version of the Magnum binding and this new version is even more refined for better fit and function. Adjustable in almost every way, the Yale is a highly customizable binding for riders that really like to dial in their boot fit, while providing a strong and rigid frame that will provide support in the toughest conditions.

# NATION

Dominates In The Terrain Park

A park-specific binding that's softer, lighter and more forgiving than the Truce binding. It features lightweight and pressure-point free injected straps for superior boot hold and flex as well as 3 degree canted footbeds for better hip alignment. Think of it as a suped-up version of the Truce with all the same tool free adjustments, cast aluminum buckles and EVA padding, but with a softer flex for better slow speed maneuverability in the park.

### Super Responsive All Mountain Freestyle

Lightweight all-mountain binding for intermediate to advanced riders. Durability at this price point is unmatched on the market. A medium flex binding that is stiff enough for the most advanced level rider, while having a price tag that is affordable enough for even the most budget conscious snowboarder. The nylon frame flexes with your board, making it a forgiving and fun yet solid and reliable binding.

### UNISEX ALL MOUNTAIN

PAYDAY

Bang For Your Buck

As the old saying goes: everything you need and nothing you don't. Why pay for functionality that you don't use? The new Payday series brings minimalist function to the hill with this all-mountain binding designed for the rider that wants the most bang for their buck.

### The Ultimate In Versatility And Performance

The women's flagship binding, the Opus is an aluminum heelcup binding that has strength and rigidity in the heel, but is soft and forgiving everywhere else to make this binding flex for lighter riders. It adjusts in every way possible so that the rider can fine tune the fit for their boots and the lightweight injected straps evenly distribute pressure to eliminate pressure points. It's a top-of-the-line performance binding that our top Pros ride because it's responsive, light and super comfortable (not to mention bomb-proof).

### **SENECA**

Ultimate Park Specific Women's Binding

This binding's ultra lightweight design, soft flex and smaller sizing make it ideal for smaller boot sizes. The canted footbeds better align your hips for long days lapping the park while the injected ankle straps conform to your boots making a pressure-point-free fit for superior comfort.

# JANUARY

A Wolf In Sheep's Clothing

We took the best selling women's binding in the Fix line, simplified the function, improved the flex and gave it a modern aesthetic to match the minimalist design that goes into the materials and quality of the binding. We've slightly softened up the highback and made the binding even lighter overall, making this the best value women's binding on the market today. Memory gel straps, highback rotation, cast aluminum buckles, first shot pure nylon with no filler material... The January is a premium binding at an affordable price.

### Ultimate in Adjustability and Customization

The Sunset series was created for women that want the most simple and durable binding but at an affordable price. This soft, forgiving and extremely lightweight binding is perfect for riders that are new to snowboarding right up to intermediate and advanced level riders that like a little more of a fun and surfy feel when riding.

#### GROM ALL MOUNTAIN

NEXT

Designed For Progression

Designed for the grom who's progressing into the adult bindings in the line but still needs a soft and forgiving flex with simple functionality.

LIL' RIPPERS

# **STARTER**

Simplicity at its finest

Why should the grown ups get to have all the fun? Perfect binding to introduce your kid to the sport.

 
 Industry
 NO REGRIND
 DETHGRIP

 Publicity
 Industry Leading Lifetime Warranty
 DethGRIP