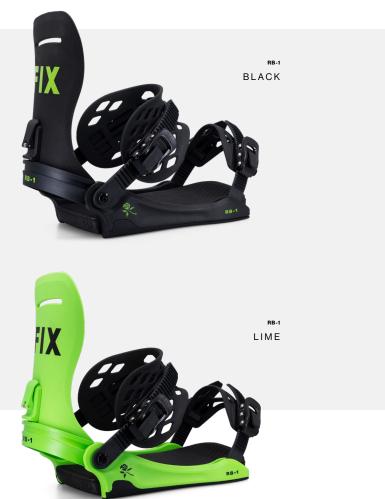

RB-1

#### MENS ALL MOUNTAIN

**RB-1** 

The new flagship. The new standard.

If you take everything we've learned in our 9 years as a binding brand and culminate that knowledge into better fit, better function, better strength and better performance, you get the RB-1. The new flagship of the Fix line, the RB-1 has the new Hi-Lo ankle strap for the ultimate comfort as well as a toe ramp footbed for lighting-fast responsiveness. The ergonomic, asymmetrical highbacks are designed to allow lateral flex and support where you need them.