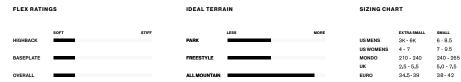

 Publicity
 The Channel
 Liphturingktl

| FLEX RATINGS |      |       | IDEAL TERRAIN |      |      | SIZING CHART |             |            |
|--------------|------|-------|---------------|------|------|--------------|-------------|------------|
|              | SOFT | STIFF |               | LESS | MORE |              | KIDS (XXXS) | xxs        |
| HIGHBACK     |      |       | PARK          |      |      | US MENS      | 7C-10C      | 11C - 2K   |
|              |      |       |               |      |      | US WOMENS    |             |            |
| BASEPLATE    |      |       | FREESTYLE     |      |      | MONDO        | 135-165     | 175 - 205  |
|              |      |       |               |      |      | ик           | 6.0-9.0     | 10.0 - 1.0 |
| OVERALL      |      |       | ALL MOUNTAIN  |      |      | EURO         | 24-27       | 28-33      |