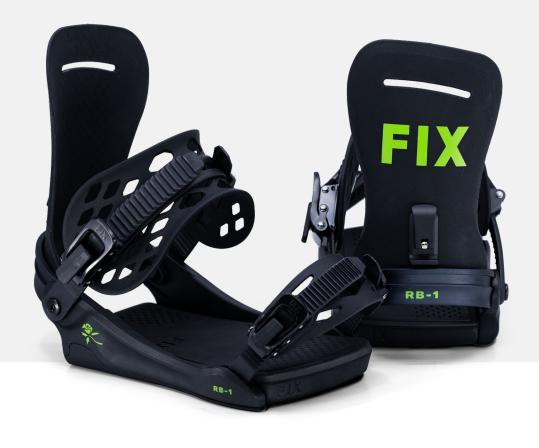

RB-1

#### MENS ALL MOUNTAIN

**RB-1** 

The new flagship. The new standard.

If you take everything we've learned in our 9 years as a binding brand and culminate that knowledge into better fit, better function, better strength and better performance, you get the RB-1. The new flagship of the Fix line, the RB-1 has the new Hi-Lo ankle strap for the ultimate comfort as well as a toe ramp footbed for lighting-fast responsiveness. The ergonomic, asymmetrical highbacks are designed to allow lateral flex and support where you need them.