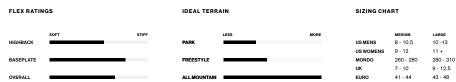

 Publicity
 The Channel
 Liphturingktl

| FLEX RATINGS |      |       | IDEAL TERRAIN |      |      | SIZING CHART |             |            |
|--------------|------|-------|---------------|------|------|--------------|-------------|------------|
|              | SOFT | STIFF |               | LESS | MORE |              | KIDS (XXXS) | xxs        |
| HIGHBACK     |      |       | PARK          |      |      | US MENS      | 7C-10C      | 11C - 2K   |
|              |      |       |               |      |      | US WOMENS    |             |            |
| BASEPLATE    |      |       | FREESTYLE     |      |      | MONDO        | 135-165     | 175 - 205  |
|              |      |       |               |      |      | ик           | 6.0-9.0     | 10.0 - 1.0 |
| OVERALL      |      |       | ALL MOUNTAIN  |      |      | EURO         | 24-27       | 28-33      |