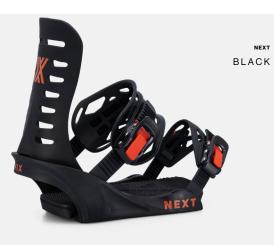

#### GROM ALL MOUNTAIN

NEXT

Designed For Progression

Designed for the grom who's progressing into the adult bindings in the line but still needs a soft and forgiving flex with simple functionality.

LIL' RIPPERS

NEXT BLACK

THE MOST DEPENDABLE