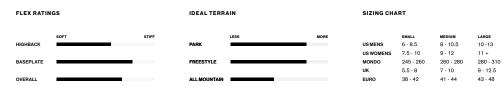

 Publicity
 The Channel
 Liphturingktl

| FLEX RATINGS |      |       | IDEAL TERRAIN |      |      | SIZING CHART |             |            |
|--------------|------|-------|---------------|------|------|--------------|-------------|------------|
|              | SOFT | STIFF |               | LESS | MORE |              | KIDS (XXXS) | xxs        |
| HIGHBACK     |      |       | PARK          |      |      | US MENS      | 7C-10C      | 11C - 2K   |
|              |      |       |               |      |      | US WOMENS    |             |            |
| BASEPLATE    |      |       | FREESTYLE     |      |      | MONDO        | 135-165     | 175 - 205  |
|              |      |       |               |      |      | ик           | 6.0-9.0     | 10.0 - 1.0 |
| OVERALL      |      |       | ALL MOUNTAIN  |      |      | EURO         | 24-27       | 28-33      |