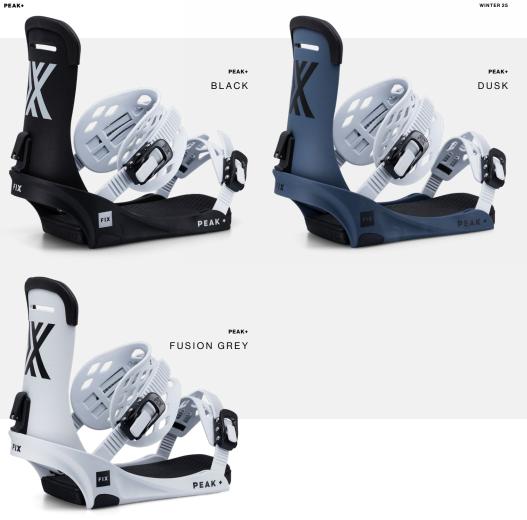

#### MENS FREERIDE

PEAK+

A Freerider's Dream

Designed to be the ultimate freeride binding for stability and support at speed, especially when riding bigger terrain. The lightweight injected straps stretch over the boot when tightened, evenly distributing the tension, making them extremely comfortable. Whether, you're doing speed laps at your local hill or riding big mountains, the Peak+ is designed to give you the most performance of any binding in the line.