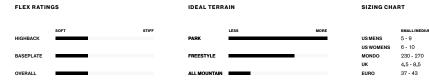

 Publicity
 The Channel
 Liphturingktl

| FLEX RATINGS |      |       | IDEAL TERRAIN |      |      | SIZING CHART |             |            |
|--------------|------|-------|---------------|------|------|--------------|-------------|------------|
|              | SOFT | STIFF |               | LESS | MORE |              | KIDS (XXXS) | xxs        |
| HIGHBACK     |      |       | PARK          |      |      | US MENS      | 7C-10C      | 11C - 2K   |
|              |      |       |               |      |      | US WOMENS    |             |            |
| BASEPLATE    |      |       | FREESTYLE     |      |      | MONDO        | 135-165     | 175 - 205  |
|              |      |       |               |      |      | ик           | 6.0-9.0     | 10.0 - 1.0 |
| OVERALL      |      |       | ALL MOUNTAIN  |      |      | EURO         | 24-27       | 28-33      |