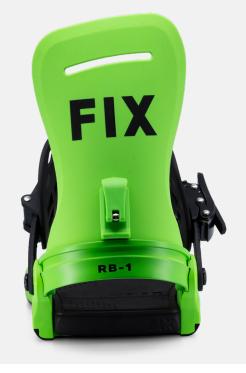

RB-1

#### MENS ALL MOUNTAIN

**RB-1** 

The new flagship. The new standard.

If you take everything we've learned in our 9 years as a binding brand and culminate that knowledge into better fit, better function, better strength and better performance, you get the RB-1. The new flagship of the Fix line, the RB-1 has the new Hi-Lo ankle strap for the ultimate comfort as well as a toe ramp footbed for lighting-fast responsiveness. The ergonomic, asymmetrical highbacks are designed to allow lateral flex and support where you need them.