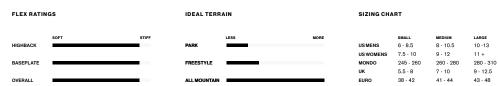

 Publicity
 The Channel
 Liphturingktl

| FLEX RATINGS |      |       | IDEAL TERRAIN |      |      | SIZING CHART |             |            |
|--------------|------|-------|---------------|------|------|--------------|-------------|------------|
|              | SOFT | STIFF |               | LESS | MORE |              | KIDS (XXXS) | xxs        |
| HIGHBACK     |      |       | PARK          |      |      | US MENS      | 7C-10C      | 11C - 2K   |
|              |      |       |               |      |      | US WOMENS    |             |            |
| BASEPLATE    |      |       | FREESTYLE     |      |      | MONDO        | 135-165     | 175 - 205  |
|              |      |       |               |      |      | ик           | 6.0-9.0     | 10.0 - 1.0 |
| OVERALL      |      |       | ALL MOUNTAIN  |      |      | EURO         | 24-27       | 28-33      |