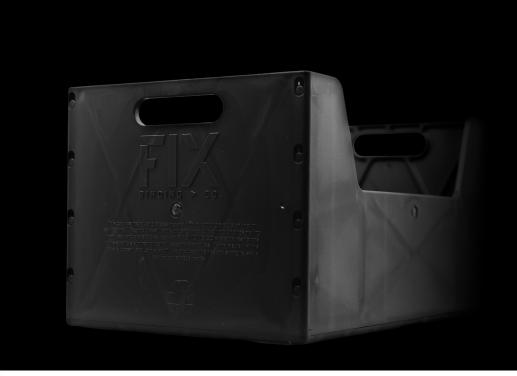

# Protect the earth & winters we all love.

We're proud to say that we're committed to keeping our manufacturing process paint-free. Healthier for our employees and for our planet.

Let's be honest, making any product from plastic/nylon is detrimental to the environment; bindings are no exception. But we can make better choices so that the impact is minimized, and create a superior binding in the process. Our binding box is made from waste from our manufacturing process. This excess plastic (called regrind) is typically chewed up and injected back into bindings, which can make them full of air bubbles (like Swiss Cheese). Creating a reusable transportation box for our bindings is not only an environmentally friendly solution but also great for the durability of our bindings. Our bindings also contain no single use plastics and come in a reusable and fashionable cloth bag.

 $\bigotimes$ 

No filler material = stronger bindings and less breakage. We prove that we don't use regrind in any of our bindings by producing a storage box that the bindings come in.