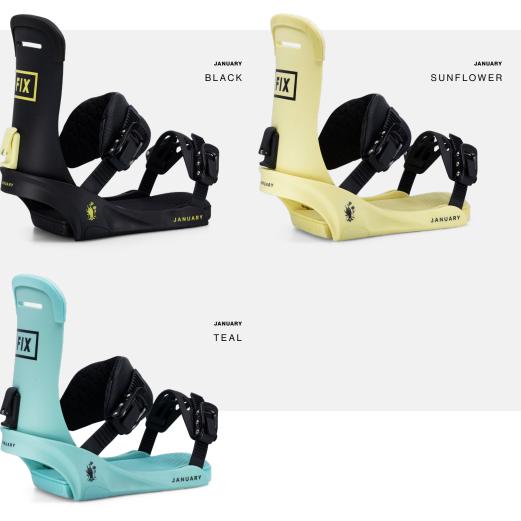

# JANUARY

A Wolf In Sheep's Clothing

We took the best selling women's binding in the Fix line, simplified the function, improved the flex and gave it a modern aesthetic to match the minimalist design that goes into the materials and quality of the binding. We've slightly softened up the highback and made the binding even lighter overall, making this the best value women's binding on the market today. Memory gel straps, highback rotation, cast aluminum buckles, first shot pure nylon with no filler material... The January is a premium binding at an affordable price.

JANUARY