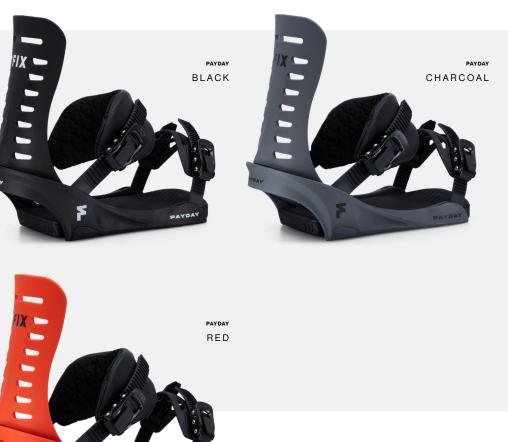

### UNISEX ALL MOUNTAIN

PAYDAY

Bang For Your Buck

As the old saying goes: everything you need and nothing you don't. Why pay for functionality that you don't use? The new Payday series brings minimalist function to the hill with this all-mountain binding designed for the rider that wants the most bang for their buck.

PAYDAY