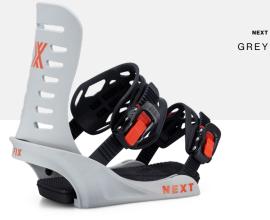

#### GROM ALL MOUNTAIN

NEXT

Designed For Progression

Designed for the grom who's progressing into the adult bindings in the line but still needs a soft and forgiving flex with simple functionality.

LIL' RIPPERS