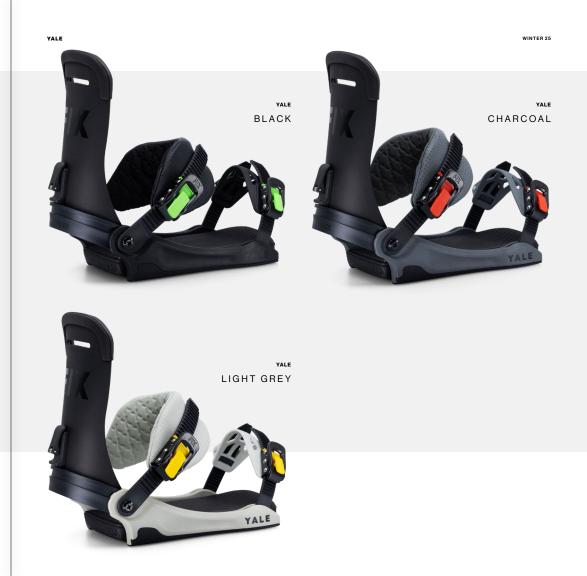

### YALE

### Bombproof Freestyle Workhorse

The Yale is an aluminum heel-cup binding that has memory gel ankle straps and lightweight injected toe straps for superior boot hold. The Yale was created because our team riders were asking for a softer more park-specific version of the Magnum binding and this new version is even more refined for better fit and function. Adjustable in almost every way, the Yale is a highly customizable binding for riders that really like to dial in their boot fit, while providing a strong and rigid frame that will provide support in the toughest conditions.