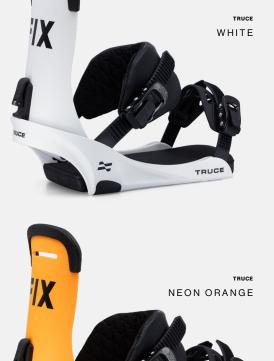

# TRUCE

### Super Responsive All Mountain Freestyle

Lightweight all-mountain binding for intermediate to advanced riders. Durability at this price point is unmatched on the market. A medium flex binding that is stiff enough for the most advanced level rider, while having a price tag that is affordable enough for even the most budget conscious snowboarder. The nylon frame flexes with your board, making it a forgiving and fun yet solid and reliable binding.

TRUCE

TRUCE