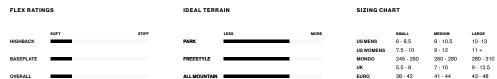

 Publicity
 The Channel
 Liphturingktl

| FLEX RATINGS |      |       | IDEAL TERRAIN |      |      | SIZING CHART |             |            |
|--------------|------|-------|---------------|------|------|--------------|-------------|------------|
|              | SOFT | STIFF |               | LESS | MORE |              | KIDS (XXXS) | xxs        |
| HIGHBACK     |      |       | PARK          |      |      | US MENS      | 7C-10C      | 11C - 2K   |
|              |      |       |               |      |      | US WOMENS    |             |            |
| BASEPLATE    |      |       | FREESTYLE     |      |      | MONDO        | 135-165     | 175 - 205  |
|              |      |       |               |      |      | ик           | 6.0-9.0     | 10.0 - 1.0 |
| OVERALL      |      |       | ALL MOUNTAIN  |      |      | EURO         | 24-27       | 28-33      |