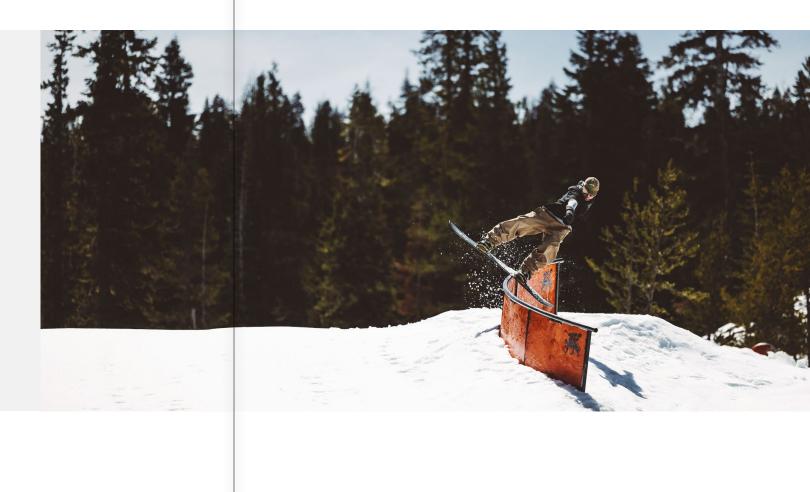

r boot hold and flex as well as 3 degree canted footbeds for better hip alignment. Think of it as a suped-up version of the Truce with all the same tool free adjustments, cast aluminum buckles and EVA padding, but with a softer flex for better slow speed maneuverability in the park.











UNISEX FREESTYLE

# TRUCE

### Super Responsive All Mountain Freestyle

Lightweight all-mountain binding for intermediate to advanced riders. Durability at this price point is unmatched on the market. A medium flex binding that is stiff enough for the most advanced level rider, while having a price tag that is affordable enough for even the most budget conscious snowboarder. The nylon frame flexes with your board, making it a forgiving and fun yet solid and reliable binding.









TRUCE



TRUCE



### UNISEX ALL MOUNTAIN

PAYDAY

Bang For Your Buck

As the old saying goes: everything you need and nothing you don't. Why pay for functionality that you don't use? The new Payday series brings minimalist function to the hill with this all-mountain binding designed for the rider that wants the most bang for their buck.









PAYDAY

#### WOMENS FREESTYLE/PARK

## **OPUS**

### The Ultimate In Versatility And Performance

The women's flagship binding, the Opus is an aluminum heelcup binding that has strength and rigidity in the heel, but is soft and forgiving everywhere else to make this binding flex for lighter riders. It adjusts in every way possible so that the rider can fine tune the fit for their boots and the lightweight injected straps evenly distribute pressure to eliminate pr