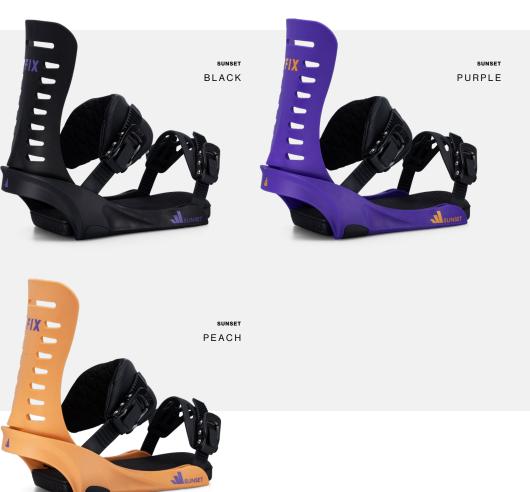

## SUNSET

### Ultimate in Adjustability and Customization

The Sunset series was created for women that want the most simple and durable binding but at an affordable price. This soft, forgiving and extremely lightweight binding is perfect for riders that are new to snowboarding right up to intermediate and advanced level riders that like a little more of a fun and surfy feel when riding.