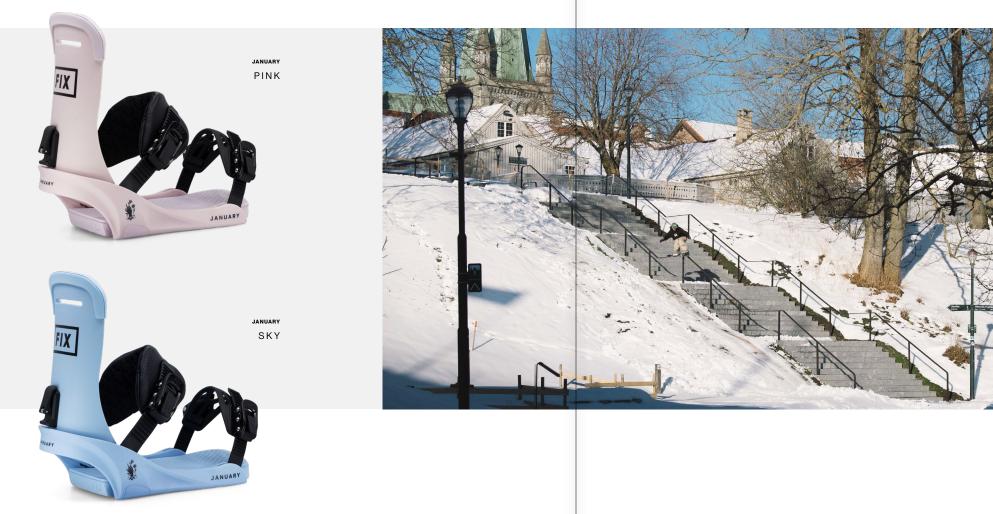

# JANUARY

A Wolf In Sheep's Clothing

We took the best selling women's binding in the Fix line, simplified the function, improved the flex and gave it a modern aesthetic to match the minimalist design that goes into the materials and quality of the binding. We've slightly softened up the highback and made the binding even lighter overall, making this the best value women's binding on the market today. Memory gel straps, highback rotation, cast aluminum buckles, first shot pure nylon with no filler material... The January is a premium binding at an affordable price.

JANUARY