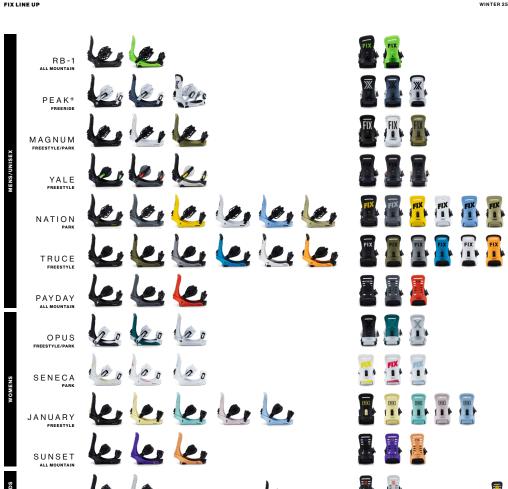

#### MENS ALL MOUNTAIN

**RB-1** 

The new flagship. The new standard.

If you take everything we've learned in our 9 years as a binding brand and culminate that knowledge into better fit, better function, better strength and better performance, you get the RB-1. The new flagship of the Fix line, the RB-1 has the new Hi-Lo ankle strap for the ultimate comfort as well as a toe ramp footbed for lighting-fast responsiveness. The ergonomic, asymmetrical highbacks are designed to allow lateral flex and support where you need them.

#### MENS FREERIDE

PEAK+

A Freerider's Dream

Designed to be the ultimate freeride binding for stability and support at speed, especially when riding bigger terrain. The lightweight injected straps stretch over the boot when tightened, evenly distributing the tension, making them extremely comfortable. Whether, you're doing speed laps at your local hill or riding big mountains, the Peak+ is designed to give you the most performance of any binding in the line.

### MAGNUM

Ultimate in Adjustability and Customization

The Magnum is a dream for riders who really like to dial in their set-up and customize the fit. The extruded aluminum heel-cup can be slid in-and-out and provides unparalleled strength and rigidity, while the injected ankle and toe straps provide featherweight performance and stretch over the rider's boot to evenly distribute pressure. It's everything that you could want in a binding and that's why it's the number one choice of the FIX team.

### Bombproof Freestyle Workhorse

The Yale is an aluminum heel-cup binding that has memory gel ankle straps and lightweight injected toe straps for superior boot hold. The Yale was created because our team riders were asking for a softer more park-specific version of the Magnum binding and this new version is even more refined for better fit and function. Adjustable in almost every way, the Yale is a highly customizable binding for riders that really like to dial in their boot fit, while providing a strong and rigid frame that will provide support in the toughest conditions.

# NATION

Dominates In The Terrain Park

A park-specific binding that's softer, lighter and more forgiving than the Truce binding. It features lightweight and pressure-point free injected straps for superior boot hold and flex as well as 3 degree canted footbeds for better hip alignment. Think of it as a suped-up version of the Truce with all the same tool free adjustments, cast aluminum buckles and EVA padding, but with a softer flex for better slow speed maneuverability in the park.

### Super Responsive All Mountain Freestyle

Lightweight all-mountain binding for intermediate to advanced riders. Durability at this price point is unmatched on the market. A medium flex binding that is stiff enough for the most advanced level rider, while having a price tag that is affordable enough for even the most budget conscious snowboarder. The nylon frame flexes with your board, making it a forgiving and fun yet solid and reliable binding.

### UNISEX ALL MOUNTAIN

PAYDAY

Bang For Your Buck

As the old saying goes: everything you need and nothing you don't. Why pay for functionality that you don't use? The new Payday series brings minimalist function to the hill with this all-mountain binding designed for the rider that wants the most bang for their buck.

### The Ultimate In Versatility And Performance

The women's flagship binding, the Opus is an aluminum heelcup binding that has strength and rigidity in the heel, but is soft and forgiving everywhere else to make this binding flex for lighter riders. It adjusts in every way possible so that the rider can fine tune the fit for their boots and the lightweight injected straps evenly distribute pressure to eliminate pressure points. It's a top-of-the-line performance binding that our top Pros ride because it's responsive, light and super comfortable (not to mention bomb-proof).

### **SENECA**

Ultimate Park Specific Women's Binding

This binding's ultra lightweight design, soft flex and smaller sizing make it ideal for smaller boot sizes. The canted footbeds better align your hips for long days lapping the park while the injected ankle straps conform to your boots making a pressure-point-free fit for superior comfort.

# JANUARY

A Wolf In Sheep's Clothing

We took the best selling women's binding in the Fix line, simplified the function, improved the flex and gave it a modern aesthetic to match the minimalist design that goes into the materials and quality of the binding. We've slightly softened up the highback and made the binding even lighter overall, making this the best value women's binding on the market today. Memory gel straps, highback rotation, cast aluminum buckles, first shot pure nylon with no filler material... The January is a premium binding at an affordable price.

### Ultimate in Adjustability and Customization

The Sunset series was created for women that want the most simple and durable binding but at an affordable price. This soft, forgiving and extremely lightweight binding is perfect for riders that are new to snowboarding right up to intermediate and advanced level riders that like a little more of a fun and surfy feel when riding.

#### GROM ALL MOUNTAIN

NEXT

Designed For Progression

Designed for the grom who's progressing into the adult bindings in the line but still needs a soft and forgiving flex with simple functionality.

LIL' RIPPERS

# **STARTER**

Simplicity at its finest

Why should the grown ups get to have all the fun? Perfect binding to introduce your kid to the sport.

 
 Industry
 NO REGRIND
 DETHGRIP

 Publicity
 Industry Leading Lifetime Warranty
 DethGRIP