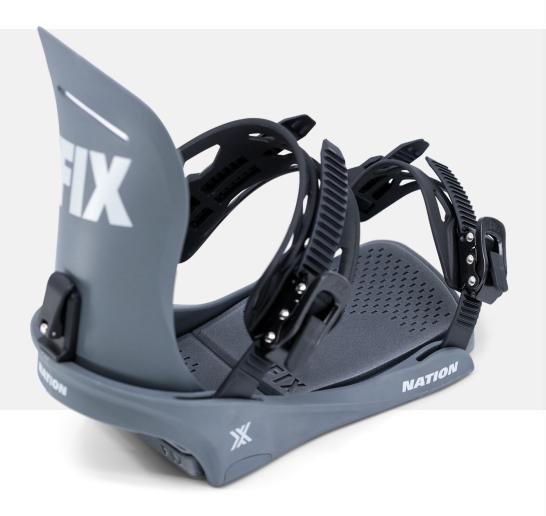

# NATION

Dominates In The Terrain Park

A park-specific binding that's softer, lighter and more forgiving than the Truce binding. It features lightweight and pressure-point free injected straps for superior boot hold and flex as well as 3 degree canted footbeds for better hip alignment. Think of it as a suped-up version of the Truce with all the same tool free adjustments, cast aluminum buckles and EVA padding, but with a softer flex for better slow speed maneuverability in the park.