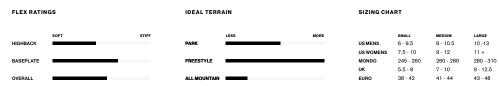

 Publicity
 The Channel
 Liphturingktl

| FLEX RATINGS |      |       | IDEAL TERRAIN |      |      | SIZING CHART |             |            |
|--------------|------|-------|---------------|------|------|--------------|-------------|------------|
|              | SOFT | STIFF |               | LESS | MORE |              | KIDS (XXXS) | xxs        |
| HIGHBACK     |      |       | PARK          |      |      | US MENS      | 7C-10C      | 11C - 2K   |
|              |      |       |               |      |      | US WOMENS    |             |            |
| BASEPLATE    |      |       | FREESTYLE     |      |      | MONDO        | 135-165     | 175 - 205  |
|              |      |       |               |      |      | ик           | 6.0-9.0     | 10.0 - 1.0 |
| OVERALL      |      |       | ALL MOUNTAIN  |      |      | EURO         | 24-27       | 28-33      |