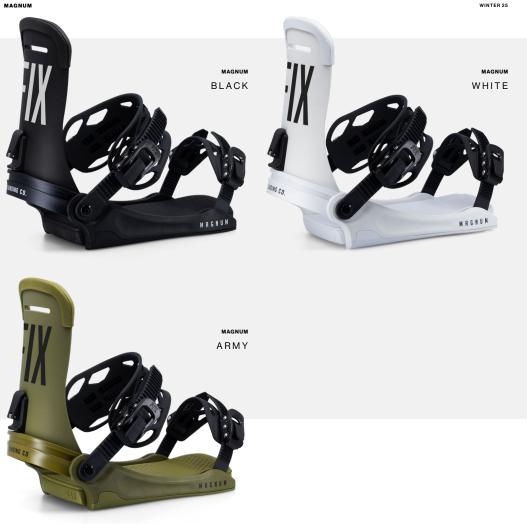

### MAGNUM

Ultimate in Adjustability and Customization

The Magnum is a dream for riders who really like to dial in their set-up and customize the fit. The extruded aluminum heel-cup can be slid in-and-out and provides unparalleled strength and rigidity, while the injected ankle and toe straps provide featherweight performance and stretch over the rider's boot to evenly distribute pressure. It's everything that you could want in a binding and that's why it's the number one choice of the FIX team.