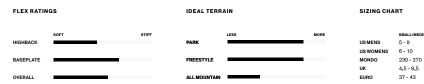

 Publicity
 The Channel
 Liphturingktl

| FLEX RATINGS |      |       | IDEAL TERRAIN |      |      | SIZING CHART |             |            |
|--------------|------|-------|---------------|------|------|--------------|-------------|------------|
|              | SOFT | STIFF |               | LESS | MORE |              | KIDS (XXXS) | xxs        |
| HIGHBACK     |      |       | PARK          |      |      | US MENS      | 7C-10C      | 11C - 2K   |
|              |      |       |               |      |      | US WOMENS    |             |            |
| BASEPLATE    |      |       | FREESTYLE     |      |      | MONDO        | 135-165     | 175 - 205  |
|              |      |       |               |      |      | ик           | 6.0-9.0     | 10.0 - 1.0 |
| OVERALL      |      |       | ALL MOUNTAIN  |      |      | EURO         | 24-27       | 28-33      |