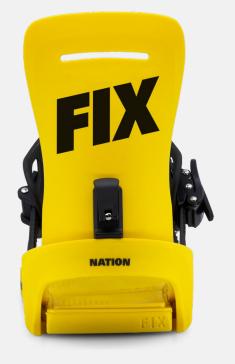

# NATION

Dominates In The Terrain Park

A park-specific binding that's softer, lighter and more forgiving than the Truce binding. It features lightweight and pressure-point free injected straps for superior boot hold and flex as well as 3 degree canted footbeds for better hip alignment. Think of it as a suped-up version of the Truce with all the same tool free adjustments, cast aluminum buckles and EVA padding, but with a softer flex for better slow speed maneuverability in the park.