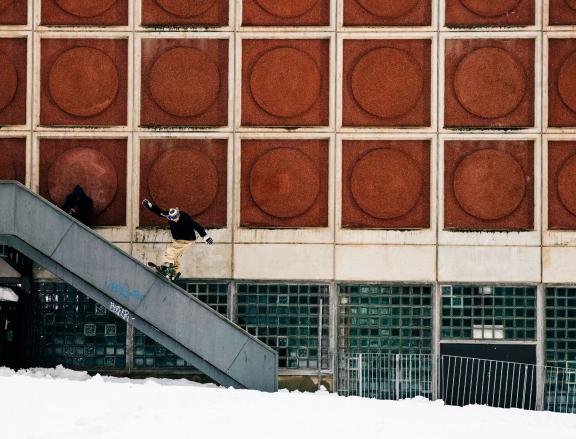

#### MENS ALL MOUNTAIN

**RB-1** 

The new flagship. The new standard.

If you take everything we've learned in our 9 years as a binding brand and culminate that knowledge into better fit, better function, better strength and better performance, you get the RB-1. The new flagship of the Fix line, the RB-1 has the new Hi-Lo ankle strap for the ultimate comfort as well as a toe ramp footbed for lighting-fast responsiveness. The ergonomic, asymmetrical highbacks are designed to allow lateral flex and support where you need them.