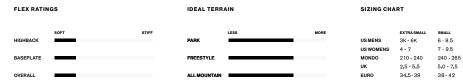

 Publicity
 The Channel
 Liphturingktl

| FLEX RATINGS |      |       | IDEAL TERRAIN |      |      | SIZING CHART |             |            |
|--------------|------|-------|---------------|------|------|--------------|-------------|------------|
|              | SOFT | STIFF |               | LESS | MORE |              | KIDS (XXXS) | xxs        |
| HIGHBACK     |      |       | PARK          |      |      | US MENS      | 7C-10C      | 11C - 2K   |
|              |      |       |               |      |      | US WOMENS    |             |            |
| BASEPLATE    |      |       | FREESTYLE     |      |      | MONDO        | 135-165     | 175 - 205  |
|              |      |       |               |      |      | ик           | 6.0-9.0     | 10.0 - 1.0 |
| OVERALL      |      |       | ALL MOUNTAIN  |      |      | EURO         | 24-27       | 28-33      |