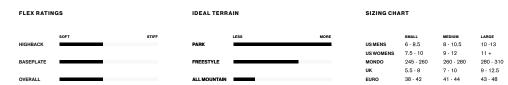

 Publicity
 The Channel
 Liphturingktl

| FLEX RATINGS |      |       | IDEAL TERRAIN |      |      | SIZING CHART |             |            |
|--------------|------|-------|---------------|------|------|--------------|-------------|------------|
|              | SOFT | STIFF |               | LESS | MORE |              | KIDS (XXXS) | xxs        |
| HIGHBACK     |      |       | PARK          |      |      | US MENS      | 7C-10C      | 11C - 2K   |
|              |      |       |               |      |      | US WOMENS    |             |            |
| BASEPLATE    |      |       | FREESTYLE     |      |      | MONDO        | 135-165     | 175 - 205  |
|              |      |       |               |      |      | ик           | 6.0-9.0     | 10.0 - 1.0 |
| OVERALL      |      |       | ALL MOUNTAIN  |      |      | EURO         | 24-27       | 28-33      |