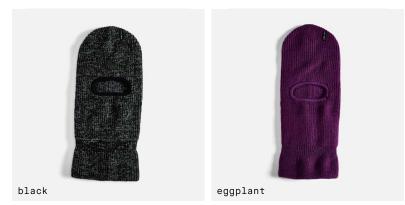

## Sedona Ear Flap Beanie 100% Acrylic Three Color Jacquard

Mediumweight

Marl Balaclava 100% Acrylic Marl Mediumweight

black army

Stripe Balaclava 100% Acrylic Two Color Stripe Mediumweight

Cord Balaclava 100% Acrylic Contrast Rib Mediumweight