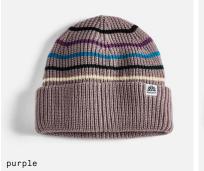

trek green

black

natural

black

**Ribbed Knit** Simple Fit 30% Wool/ 30% Acrylic 20% Nylon/ 20% Polyester

**Checkered Knit** Select Fit 8% Alpaca / 10% Wool 20% Recycled Polyester / 62% Acrylic

**Marbled Knit** Select Fit 100% Mohair