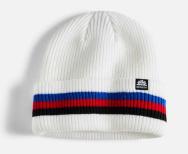

Winter

black

Thermal Knit Simple Fit 20% Merino Wool / 45% Acrylic / 35% Nylon

black

Cable Knit Select Fit 100% Wool

AUTUMN

black

red