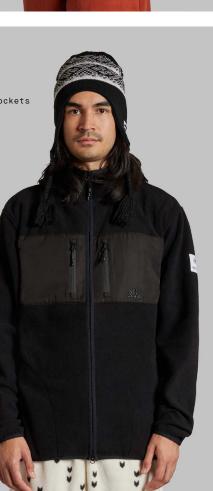

### **Hooded Fleece**

military

Polar Fleece/ DWR Nylon Combo Two Way Front Zipper Zip Hand and Chest Pockets

Labor Jacket Pigment Washed Duck Canvas Two Way Front Zipper Tonal Embroidered Logo on Left Chest