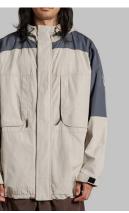

**Field Jacket** DWR Cotton/Nylon Fabrication Full Zip Front with Storm Flap Zippered Hand & Chest Pockets Adjustable Cuffs, Waist and Hood Custom Y2K Loose Fit