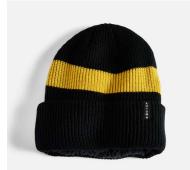

Winter

black

Thermal Knit Simple Fit 20% Merino Wool / 45% Acrylic / 35% Nylon

black

Cable Knit Select Fit 100% Wool

AUTUMN

black

red