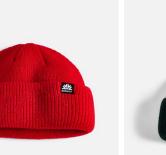

Winter

black

Thermal Knit Simple Fit 20% Merino Wool / 45% Acrylic / 35% Nylon

black

Cable Knit Select Fit 100% Wool

AUTUMN

black

red