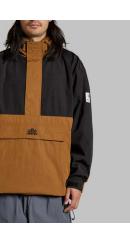

### Cascade Anorak

DWR Cotton/Nylon Fabrication Zippered Hand & Kangaroo Pocket Adjustable Cuffs, Waist and Hood Custom Y2K Loose Fit Strapback Closure Direct Embroidery Logo

**Cargo Pant** DWR Cotton/Nylon Fabrication Elastic Waist and Cuffs w/ Zip Hand and Cargo Pockets Contrast Color Seam Stitch Custom Y2K Baggy Fit