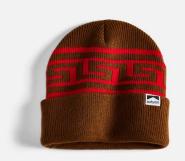

snake eye

Retro Beanie 100% Acrylic Six Color Stripe Mediumweight

AUTUMN

black

Cuff Beanie 100% Acrylic Three Color Jacquard Mediumweight

Static Beanie 100% Acrylic Three Color Jacquard Mediumweight

khaki

Slacker Beanie 100% Acrylic Three Color Stripe Mediumweight