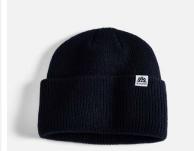

Winter

black

Thermal Knit Simple Fit 20% Merino Wool / 45% Acrylic / 35% Nylon

black

Cable Knit Select Fit 100% Wool

AUTUMN

black

red