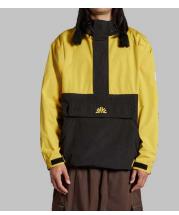

### Cascade Anorak

DWR Cotton/Nylon Fabrication Zippered Hand & Kangaroo Pocket Adjustable Cuffs, Waist and Hood Custom Y2K Loose Fit Strapback Closure Direct Embroidery Logo

**Cargo Pant** DWR Cotton/Nylon Fabrication Elastic Waist and Cuffs w/ Zip Hand and Cargo Pockets Contrast Color Seam Stitch Custom Y2K Baggy Fit