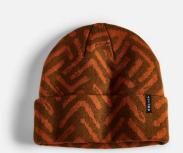

grey

**Chevron Beanie** 100% Acrylic Four Color Jacquard Pattern Mediumweight

brown

black natural

fir black

dutch blue yellow

Squared Beanie 100% Acrylic Two Color Jacquard Knit Mediumweight

charcoal