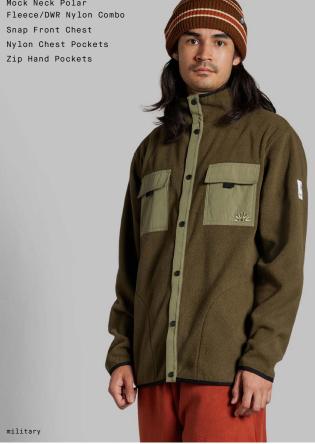

** DWR Cotton/Nylon Fabrication Full Zip Front with Storm Flap Zippered Hand & Chest Pockets Adjustable Cuffs, Waist and Hood Custom Y2K Loose Fit

### Service Pant

DWR Cotton/Nylon Fabrication Elastic Waist and Cuffs with Zip Hand Pockets Double Panel Design with Contrast Color Seam Stitch Custom Y2K Baggy Fit





sage / military

work brown

natural / charcoal











brown / black



black



Work Shirt Polar Fleece Shacket Design Two Way Front Zipper Zipper Hand Pockets Snap Chest Pockets





triangle



birdseye



rust



rust



moss camo



**Vortex Fleece** Pullover  $\frac{1}{2}$  Zip Mock Neck Zipper Hand Pockets Cinch Waist Adjustment





lucas





triangle



stripe



stripe

### MTN COLLECTION

## Scout Fleece Mock Neck Polar Fleece/DWR Nylon Combo Snap Front Chest



### **Hooded Fleece**

military

Polar Fleece/ DWR Nylon Combo Two Way Front Zipper Zip Hand and Chest Pockets







Labor Jacket Pigment Washed Duck Canvas Two Way Front Zipper Tonal Embroidered Logo on Left Chest



**Coaches Jacket** DWR Cotton/ Nylon Fabrication Snap Front Chest Zippered Hand Pockets Cinch Waist Adjustment Screen Artwork by Griffin Siebert











HOODED FLEECE







### 330 GM COTTON/POLY BLEND





















australia/new zealand - blacklight distribution will@nitrousa.com.au

## SALES INQUIRIES

autumn brand brad@autumnheadwear.com

united states - the foundry jeff@foundrydist.com

canada – nitro snowboards canada ryan@nitrosnow.ca

japan - maneuverline, inc. info@maneuverline.co.jp

europe – nitro snowboards andi.aurhammer@nitrousa.com pacome@autumnhea