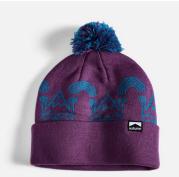

Marl Beanie 100% Acrylic Marl Lightweight Patch Artwork by Griffin Siebert

army green

Horizon Beanie 100% Acrylic Two Color Stripe Lightweight

trek green

khaki

rust

navy

Birdseye Beanie 100% Acrylic Two Color Jacquard Mediumweight