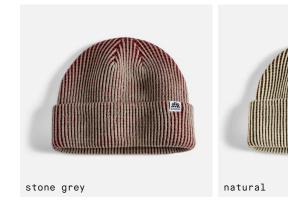

black

spice

stone grey

SURPLUS FIT - 12" tall, 3.5" cuff

Surplus Beanie 100% Acrylic Machine Knit Lightweight

Utility Beanie 100% Acrylic Machine Knit with Patch Lightweight Artwork by Aaron Draplin

gold

saftey orange