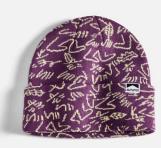

fir

Duck Camo Beanie 100% Acrylic Four Color Machine Knit Pattern Lightweight

Mix Stripe Beanie 100% Acrylic Five Color Machine Knit Stripe Lightweight

black

navy

black

eggplant

black