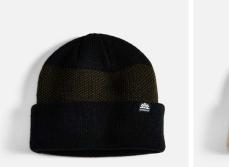

Marl Beanie 100% Acrylic Marl Lightweight Patch Artwork by Griffin Siebert

army green

Horizon Beanie 100% Acrylic Two Color Stripe Lightweight

trek green

khaki

rust

navy

Birdseye Beanie 100% Acrylic Two Color Jacquard Mediumweight