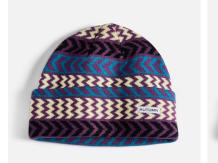

Fair Isle Beanie 100% Acrylic Three Color Jacquard Knit Mediumweight

charcoal

brown

Daze Beanie 100% Acrylic Two Color Spckled Knit Inside Out Construction Lightweight

Premix Beanie 100% Acrylic Multi Color Marl Mediumweight