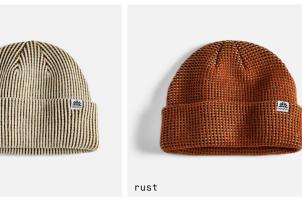

trek green

black

natural

black

**Ribbed Knit** Simple Fit 30% Wool/ 30% Acrylic 20% Nylon/ 20% Polyester

**Checkered Knit** Select Fit 8% Alpaca / 10% Wool 20% Recycled Polyester / 62% Acrylic

**Marbled Knit** Select Fit 100% Mohair