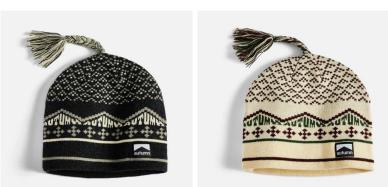

charcoal

natural

Tassle Beanie 100% Acrylic Three Color Jacquard Lightweight

AUTUMN

saftey orange