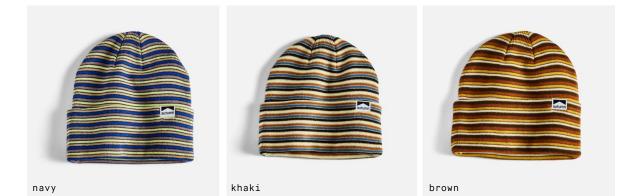

Marl Beanie 100% Acrylic Marl Lightweight Patch Artwork by Griffin Siebert

army green

Horizon Beanie 100% Acrylic Two Color Stripe Lightweight

trek green

khaki

rust

navy

Birdseye Beanie 100% Acrylic Two Color Jacquard Mediumweight