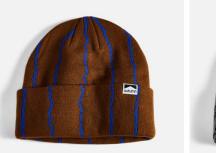

Marl Beanie 100% Acrylic Marl Lightweight Patch Artwork by Griffin Siebert

army green

Horizon Beanie 100% Acrylic Two Color Stripe Lightweight

trek green

khaki

rust

navy

Birdseye Beanie 100% Acrylic Two Color Jacquard Mediumweight