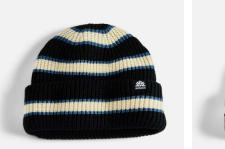

Marl Beanie 100% Acrylic Marl Lightweight Patch Artwork by Griffin Siebert

army green

Horizon Beanie 100% Acrylic Two Color Stripe Lightweight

trek green

khaki

rust

navy

Birdseye Beanie 100% Acrylic Two Color Jacquard Mediumweight