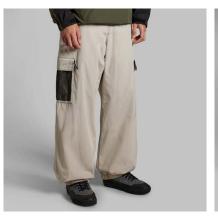

### Cascade Anorak

DWR Cotton/Nylon Fabrication Zippered Hand & Kangaroo Pocket Adjustable Cuffs, Waist and Hood Custom Y2K Loose Fit Strapback Closure Direct Embroidery Logo

**Cargo Pant** DWR Cotton/Nylon Fabrication Elastic Waist and Cuffs w/ Zip Hand and Cargo Pockets Contrast Color Seam Stitch Custom Y2K Baggy Fit