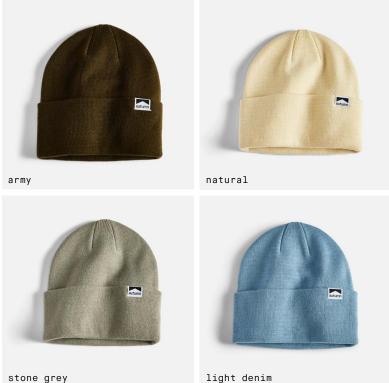

AUTUMN

Double Roll 100% Acrylic Lightweight

Cord Double Roll 100% Acrylic Contrast Rib Lightweight

brown khaki

black

navy

High Cuff Beanie 100% Acrylic Lightweight

army black