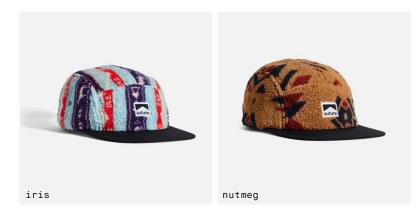

### Pop Toque

100% Acrylic Three Color Stripe Skully Fit Mediumweight

fir

sand

iris

nutmeg

Mtn Goat Polar Fleece Pattern Design Retro Fit Heavyweight

black