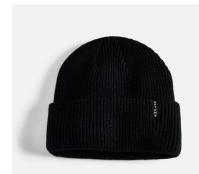

## Band Beanie

100% Acrylic Two Color Stripe Polar Fleece Lined Select Fit Heavyweight

khaki