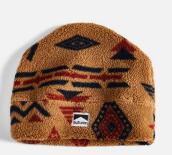

### Pop Toque

100% Acrylic Three Color Stripe Skully Fit Mediumweight

fir

sand

iris

nutmeg

Mtn Goat Polar Fleece Pattern Design Retro Fit Heavyweight

black

charcoal

natural

Tassle Beanie 100% Acrylic Three Color Jacquard Lightweight

AUTUMN

saftey orange