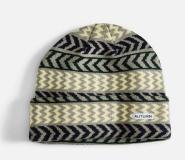

trek green

black

natural

black

**Ribbed Knit** Simple Fit 30% Wool/ 30% Acrylic 20% Nylon/ 20% Polyester

**Checkered Knit** Select Fit 8% Alpaca / 10% Wool 20% Recycled Polyester / 62% Acrylic

**Marbled Knit** Select Fit 100% Mohair