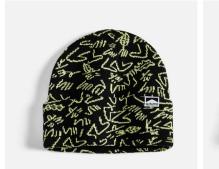

fir

Duck Camo Beanie 100% Acrylic Four Color Machine Knit Pattern Lightweight

Mix Stripe Beanie 100% Acrylic Five Color Machine Knit Stripe Lightweight

black

navy

black

eggplant

black