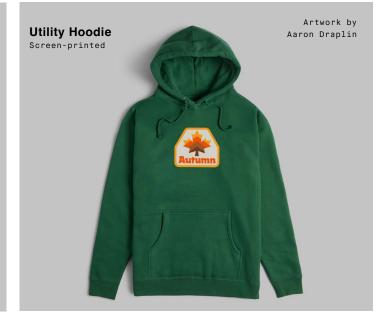

black

spice

stone grey

SURPLUS FIT - 12" tall, 3.5" cuff

Surplus Beanie 100% Acrylic Machine Knit Lightweight

Utility Beanie 100% Acrylic Machine Knit with Patch Lightweight Artwork by Aaron Draplin

gold

saftey orange