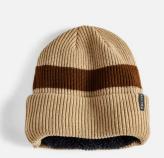

Marl Beanie 100% Acrylic Marl Lightweight Patch Artwork by Griffin Siebert

army green

Horizon Beanie 100% Acrylic Two Color Stripe Lightweight

trek green

khaki

rust

navy

Birdseye Beanie 100% Acrylic Two Color Jacquard Mediumweight