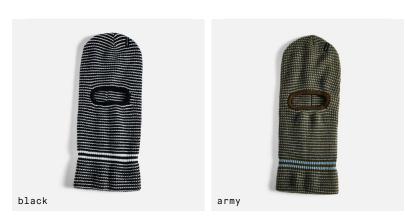

## Sedona Ear Flap Beanie 100% Acrylic Three Color Jacquard

Mediumweight

Marl Balaclava 100% Acrylic Marl Mediumweight

black army

Stripe Balaclava 100% Acrylic Two Color Stripe Mediumweight

Cord Balaclava 100% Acrylic Contrast Rib Mediumweight