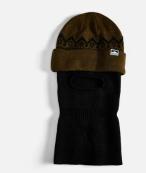

## Sedona Ear Flap Beanie 100% Acrylic Three Color Jacquard

Mediumweight

Marl Balaclava 100% Acrylic Marl Mediumweight

black army

Stripe Balaclava 100% Acrylic Two Color Stripe Mediumweight

Cord Balaclava 100% Acrylic Contrast Rib Mediumweight