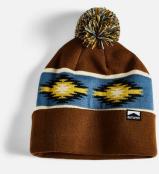

Winter

black

Thermal Knit Simple Fit 20% Merino Wool / 45% Acrylic / 35% Nylon

black

Cable Knit Select Fit 100% Wool

AUTUMN

black

red

trek green

black

natural

black

**Ribbed Knit** Simple Fit 30% Wool/ 30% Acrylic 20% Nylon/ 20% Polyester

**Checkered Knit** Select Fit 8% Alpaca / 10% Wool 20% Recycled Polyester / 62% Acrylic

**Marbled Knit** Select Fit 100% Mohair