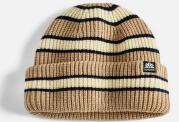

Select Beanie 100% Acrylic Mediumweight

Mini Stripe Beanie 100% Acrylic Two Color Stripe Mediumweight

charcoal

khaki

iris

army

navy **Blocked Beanie** 

100% Acrylic Dual Tone Contrast Mediumweight