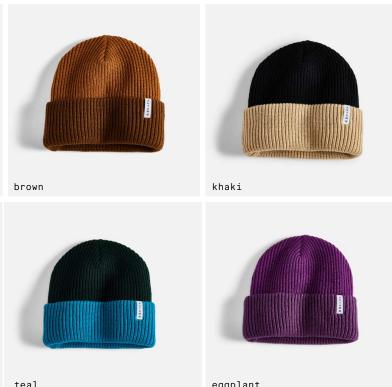

AUTUMN

Double Roll 100% Acrylic Lightweight

Cord Double Roll 100% Acrylic Contrast Rib Lightweight

brown khaki

black

navy

High Cuff Beanie 100% Acrylic Lightweight

army black