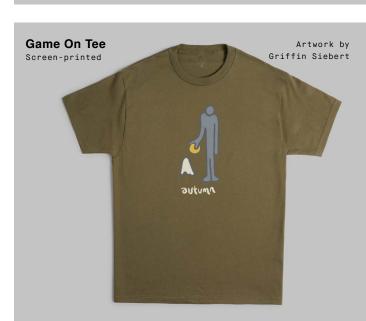

Cord Rope Hat Corduroy Snapback Closure Embroidered Patch

Artwork by Griffin Siebert

Camp Cap Lightweight Polyester and Mesh Adjustable Strap Closure Direct Embroidery Logo

Artwork by Lucas Beaufort