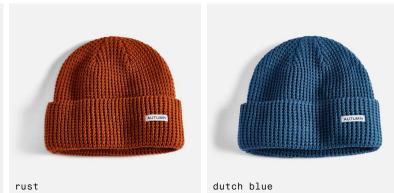

Winter

black

Thermal Knit Simple Fit 20% Merino Wool / 45% Acrylic / 35% Nylon

black

Cable Knit Select Fit 100% Wool

AUTUMN

black

red