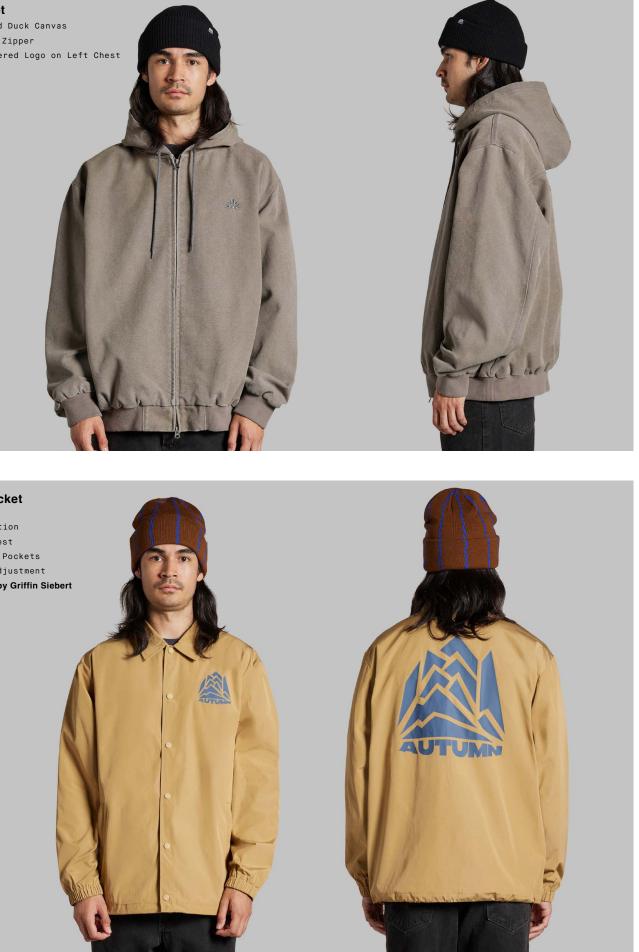

### **Hooded Fleece**

military

Polar Fleece/ DWR Nylon Combo Two Way Front Zipper Zip Hand and Chest Pockets

Labor Jacket Pigment Washed Duck Canvas Two Way Front Zipper Tonal Embroidered Logo on Left Chest

**Coaches Jacket** DWR Cotton/ Nylon Fabrication Snap Front Chest Zippered Hand Pockets Cinch Waist Adjustment Screen Artwork by Griffin Siebert

HOODED FLEECE