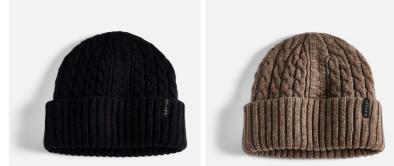

Winter

black

Thermal Knit Simple Fit 20% Merino Wool / 45% Acrylic / 35% Nylon

black

Cable Knit Select Fit 100% Wool

AUTUMN

black

red