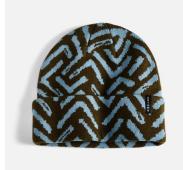

Marl Beanie 100% Acrylic Marl Lightweight Patch Artwork by Griffin Siebert

army green

Horizon Beanie 100% Acrylic Two Color Stripe Lightweight

trek green

khaki

rust

navy

Birdseye Beanie 100% Acrylic Two Color Jacquard Mediumweight