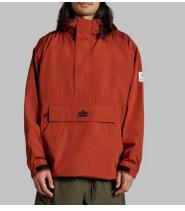

**Field Jacket** DWR Cotton/Nylon Fabrication Full Zip Front with Storm Flap Zippered Hand & Chest Pockets Adjustable Cuffs, Waist and Hood Custom Y2K Loose Fit