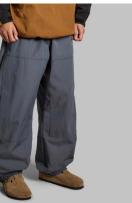

### Service Pant

DWR Cotton/Nylon Fabrication Elastic Waist and Cuffs with Zip Hand Pockets Double Panel Design with Contrast Color Seam Stitch Custom Y2K Baggy Fit

sage / military

work brown

natural / charcoal