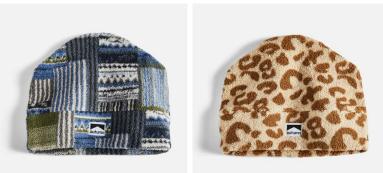

brown

Multi Stripe Beanie 100% Acrylic Six Color Stripe Mediumweight

black

army

Geo Beanie 100% Acrylic Two Color Jacquard Pattern Mediumweight

khaki

Patchwork Beanie 100% Acrylic Five Color Contrast Knit Mediumweight