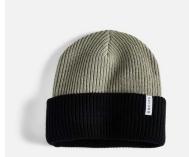

Select Beanie 100% Acrylic Mediumweight

Mini Stripe Beanie 100% Acrylic Two Color Stripe Mediumweight

charcoal

khaki

iris

army

navy **Blocked Beanie** 

100% Acrylic Dual Tone Contrast Mediumweight