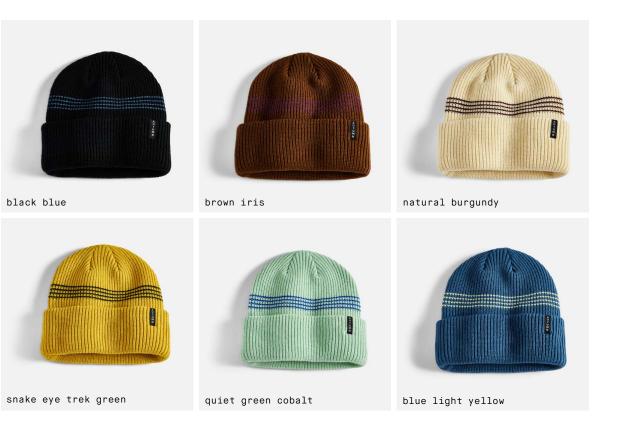

AUTUMN

Double Roll 100% Acrylic Lightweight

Cord Double Roll 100% Acrylic Contrast Rib Lightweight

brown khaki

black

navy

High Cuff Beanie 100% Acrylic Lightweight

army black