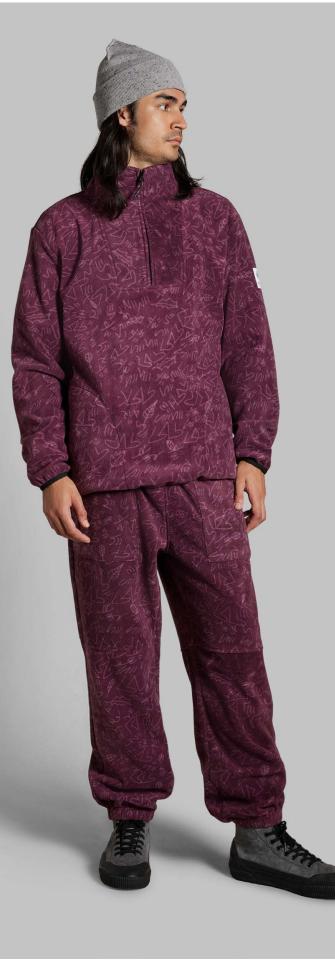

### Cascade Anorak

DWR Cotton/Nylon Fabrication Zippered Hand & Kangaroo Pocket Adjustable Cuffs, Waist and Hood Custom Y2K Loose Fit Strapback Closure Direct Embroidery Logo

**Cargo Pant** DWR Cotton/Nylon Fabrication Elastic Waist and Cuffs w/ Zip Hand and Cargo Pockets Contrast Color Seam Stitch Custom Y2K Baggy Fit

### Service Pant

DWR Cotton/Nylon Fabrication Elastic Waist and Cuffs with Zip Hand Pockets Double Panel Design with Contrast Color Seam Stitch Custom Y2K Baggy Fit

sage / military

work brown

natural / charcoal