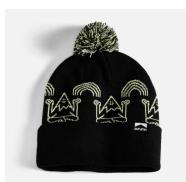

Marl Beanie 100% Acrylic Marl Lightweight Patch Artwork by Griffin Siebert

army green

Horizon Beanie 100% Acrylic Two Color Stripe Lightweight

trek green

khaki

rust

navy

Birdseye Beanie 100% Acrylic Two Color Jacquard Mediumweight