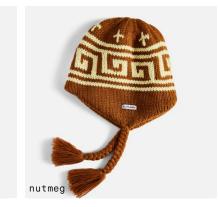

### Pop Toque

100% Acrylic Three Color Stripe Skully Fit Mediumweight

fir

sand

iris

nutmeg

Mtn Goat Polar Fleece Pattern Design Retro Fit Heavyweight

black