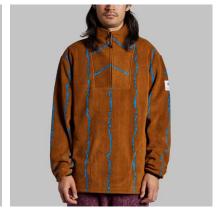

### **Hooded Fleece**

military

Polar Fleece/ DWR Nylon Combo Two Way Front Zipper Zip Hand and Chest Pockets

Labor Jacket Pigment Washed Duck Canvas Two Way Front Zipper Tonal Embroidered Logo on Left Chest