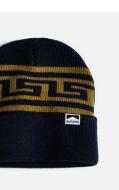

snake eye

Retro Beanie 100% Acrylic Six Color Stripe Mediumweight

AUTUMN

black

Cuff Beanie 100% Acrylic Three Color Jacquard Mediumweight

Static Beanie 100% Acrylic Three Color Jacquard Mediumweight

khaki

Slacker Beanie 100% Acrylic Three Color Stripe Mediumweight