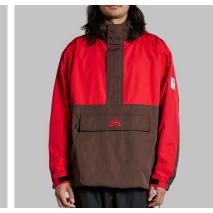

**Field Jacket** DWR Cotton/Nylon Fabrication Full Zip Front with Storm Flap Zippered Hand & Chest Pockets Adjustable Cuffs, Waist and Hood Custom Y2K Loose Fit