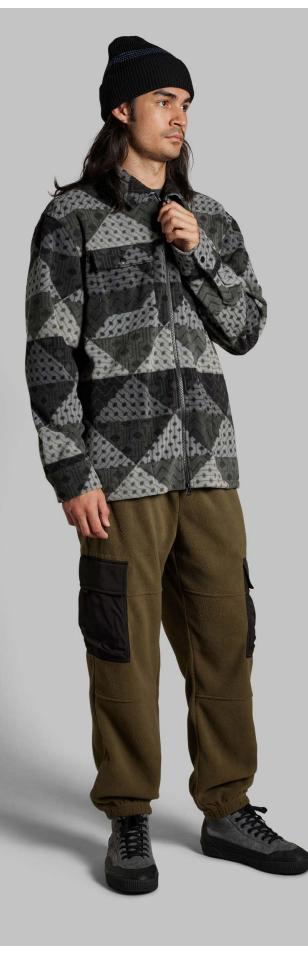

### Cascade Anorak

DWR Cotton/Nylon Fabrication Zippered Hand & Kangaroo Pocket Adjustable Cuffs, Waist and Hood Custom Y2K Loose Fit Strapback Closure Direct Embroidery Logo

**Cargo Pant** DWR Cotton/Nylon Fabrication Elastic Waist and Cuffs w/ Zip Hand and Cargo Pockets Contrast Color Seam Stitch Custom Y2K Baggy Fit