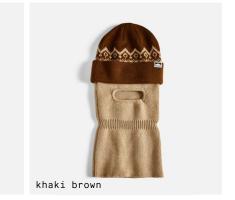

## Sedona Ear Flap Beanie 100% Acrylic Three Color Jacquard

Mediumweight

Marl Balaclava 100% Acrylic Marl Mediumweight

black army

Stripe Balaclava 100% Acrylic Two Color Stripe Mediumweight

Cord Balaclava 100% Acrylic Contrast Rib Mediumweight