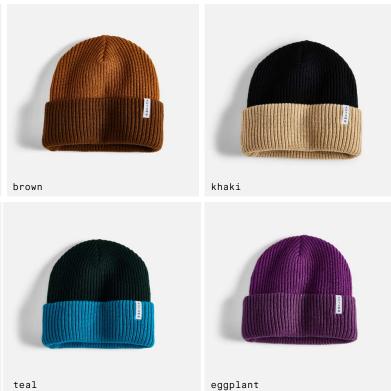

AUTUMN

Double Roll 100% Acrylic Lightweight

Cord Double Roll 100% Acrylic Contrast Rib Lightweight

brown khaki

black

navy

High Cuff Beanie 100% Acrylic Lightweight

army black