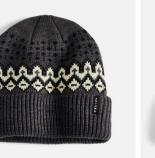

Winter

black

Thermal Knit Simple Fit 20% Merino Wool / 45% Acrylic / 35% Nylon

black

Cable Knit Select Fit 100% Wool

AUTUMN

black

red

trek green

black

natural

black

**Ribbed Knit** Simple Fit 30% Wool/ 30% Acrylic 20% Nylon/ 20% Polyester

**Checkered Knit** Select Fit 8% Alpaca / 10% Wool 20% Recycled Polyester / 62% Acrylic

**Marbled Knit** Select Fit 100% Mohair