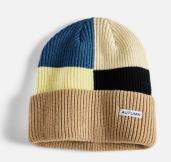

Select Beanie 100% Acrylic Mediumweight

Mini Stripe Beanie 100% Acrylic Two Color Stripe Mediumweight

charcoal

khaki

iris

army

navy **Blocked Beanie** 

100% Acrylic Dual Tone Contrast Mediumweight