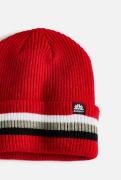

Winter

black

Thermal Knit Simple Fit 20% Merino Wool / 45% Acrylic / 35% Nylon

black

Cable Knit Select Fit 100% Wool

AUTUMN

black

red