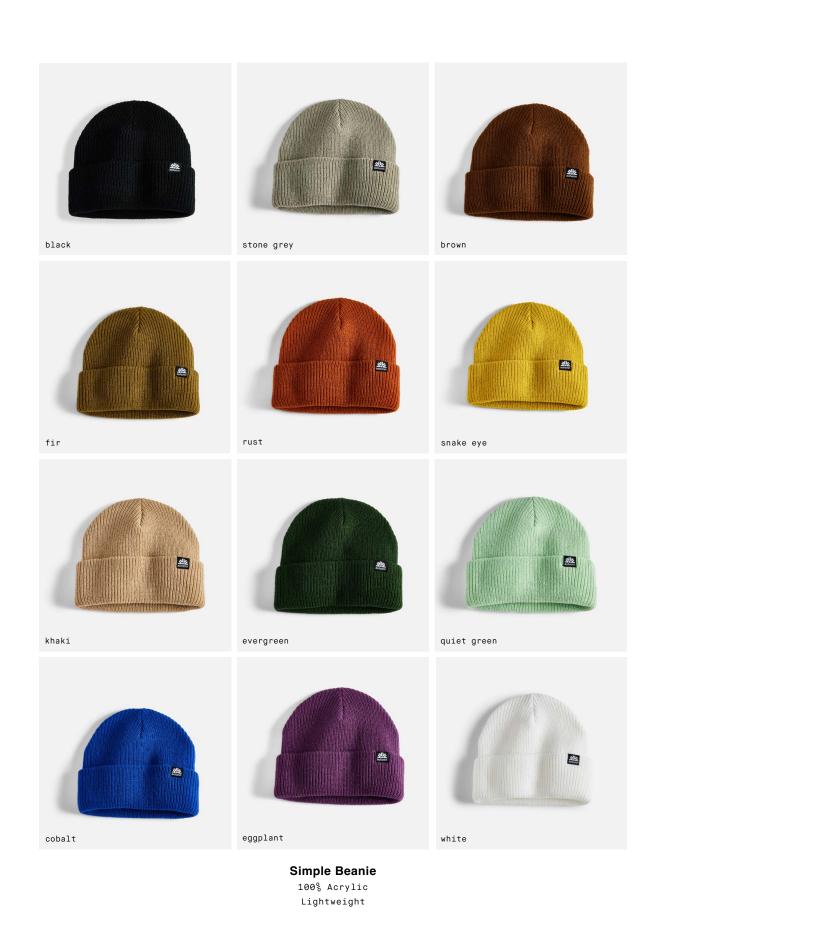

Select Beanie 100% Acrylic Mediumweight

Mini Stripe Beanie 100% Acrylic Two Color Stripe Mediumweight

charcoal

khaki

iris

army

navy **Blocked Beanie** 

100% Acrylic Dual Tone Contrast Mediumweight