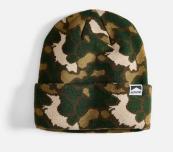

### Nami Beanie

100% Acrylic Two Color Machine Knit Mediumweight

natural

Gus Camo 100% Acrylic Two Color Machine Knit Pattern Lightweight Artwork by Lucas Beaufort