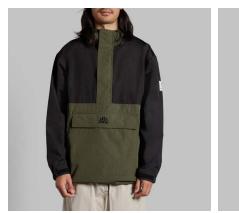

### Cascade Anorak

DWR Cotton/Nylon Fabrication Zippered Hand & Kangaroo Pocket Adjustable Cuffs, Waist and Hood Custom Y2K Loose Fit Strapback Closure Direct Embroidery Logo

**Cargo Pant** DWR Cotton/Nylon Fabrication Elastic Waist and Cuffs w/ Zip Hand and Cargo Pockets Contrast Color Seam Stitch Custom Y2K Baggy Fit