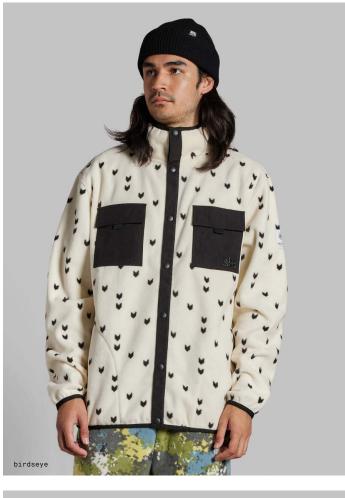

brown / black

black

Work Shirt Polar Fleece Shacket Design Two Way Front Zipper Zipper Hand Pockets Snap Chest Pockets

triangle

birdseye

rust

rust

moss camo