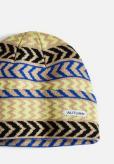

trek green

black

natural

black

**Ribbed Knit** Simple Fit 30% Wool/ 30% Acrylic 20% Nylon/ 20% Polyester

**Checkered Knit** Select Fit 8% Alpaca / 10% Wool 20% Recycled Polyester / 62% Acrylic

**Marbled Knit** Select Fit 100% Mohair