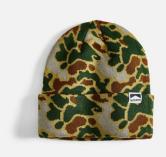

### Nami Beanie

100% Acrylic Two Color Machine Knit Mediumweight

natural

Gus Camo 100% Acrylic Two Color Machine Knit Pattern Lightweight Artwork by Lucas Beaufort