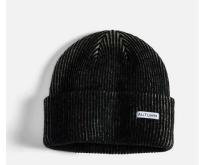

Marl Beanie 100% Acrylic Marl Lightweight Patch Artwork by Griffin Siebert

army green

Horizon Beanie 100% Acrylic Two Color Stripe Lightweight

trek green

khaki

rust

navy

Birdseye Beanie 100% Acrylic Two Color Jacquard Mediumweight