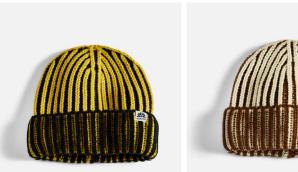

Winter

black

Thermal Knit Simple Fit 20% Merino Wool / 45% Acrylic / 35% Nylon

black

Cable Knit Select Fit 100% Wool

AUTUMN

black

red