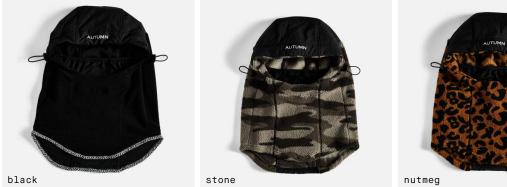

Color Stripe Skully Fit Mediumweight



fir

sand





iris

nutmeg

Mtn Goat Polar Fleece Pattern Design Retro Fit Heavyweight



black







charcoal

natural

Tassle Beanie 100% Acrylic Three Color Jacquard Lightweight

AUTUMN



saftey orange

## Visor Beanie

100% Acrylic Two Color Stripe Lightweight



# Niseko Ear Flap Beanie

100% Acrylic Two Color Jacquard Heavyweight

## Sedona Ear Flap Beanie 100% Acrylic Three Color Jacquard

Mediumweight



Marl Balaclava 100% Acrylic Marl Mediumweight



black army



Stripe Balaclava 100% Acrylic Two Color Stripe Mediumweight



Cord Balaclava 100% Acrylic Contrast Rib Mediumweight





Hinged Balaclava Moisture Wicking Stretch Polyester Ergonomic Fit Lightweight



### Mask Beanie

100% Acrylic Three Color Combo Custom Fit Mediumweight







Hi Tek Hood Polar Fleece/DWR Nylon Combo Ergonomic, Helmet Friendly Fit Mediumweight





Fleece Flap Cap Polar Fleece Fabrication Adjustable Ear Flaps Direct Embroidery Logo

# DWR Flap Cap

Nylon Exterior, Fleece Lined Interior Adjustable Ear Flaps with Cinch Back Closure Direct Embroidery Logo



Puffy Flap Cap Mini Rip Stop Nylon Exterior with Insulation Adjustable Ear Flaps with Cinch Back Closure Screen Print Logo



sand



Fleece Camp Cap Furry Polar Fleece Pattern Adjustable Strap Closure Woven Label Logo



Denim Fleece Lined Flap Cap DWR Denim Exterior, Sherpa Lined Interior Adjustable Ear Flaps Woven Side Label Logo

Sherpa Dad Hat

Deep Pile Polar Fleece Pattern Adjustable Strap Closure Direct Embroidery Logo



Patch Trucker Canvas Twill and Mesh Snapback Closure Embroide