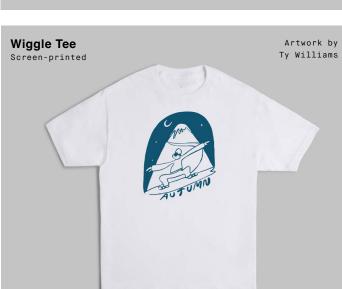

Cord Rope Hat Corduroy Snapback Closure Embroidered Patch

Artwork by Griffin Siebert

Camp Cap Lightweight Polyester and Mesh Adjustable Strap Closure Direct Embroidery Logo

Artwork by Lucas Beaufort