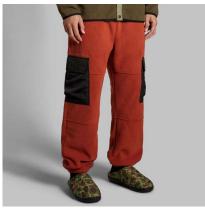

### Cascade Anorak

DWR Cotton/Nylon Fabrication Zippered Hand & Kangaroo Pocket Adjustable Cuffs, Waist and Hood Custom Y2K Loose Fit Strapback Closure Direct Embroidery Logo

**Cargo Pant** DWR Cotton/Nylon Fabrication Elastic Waist and Cuffs w/ Zip Hand and Cargo Pockets Contrast Color Seam Stitch Custom Y2K Baggy Fit

miltary green / black

brown / black

yellow / black

natrual / white

brown / black

rust

red / choco brown

military green