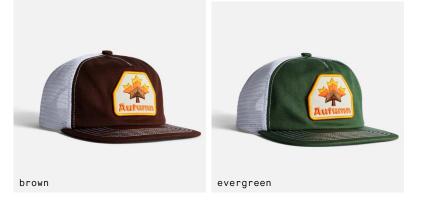

Sherpa Dad Hat

Deep Pile Polar Fleece Pattern Adjustable Strap Closure Direct Embroidery Logo

Patch Trucker Canvas Twill and Mesh Snapback Closure Embroidered Patch

Artwork by Aaron Draplin

Lightweight Cotton Twill w/ Pre-curved Billed