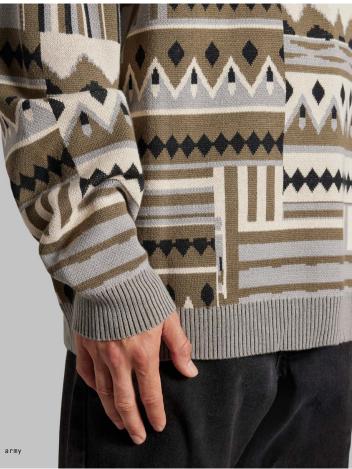

trek green

black

natural

black

**Ribbed Knit** Simple Fit 30% Wool/ 30% Acrylic 20% Nylon/ 20% Polyester

**Checkered Knit** Select Fit 8% Alpaca / 10% Wool 20% Recycled Polyester / 62% Acrylic

**Marbled Knit** Select Fit 100% Mohair