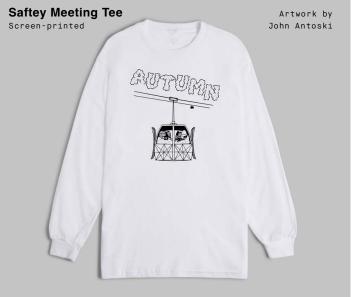

Design Two Way Front Zipper Zipper Hand Pockets Snap Chest Pockets





triangle



birdseye



rust



rust



moss camo



**Vortex Fleece** Pullover  $\frac{1}{2}$  Zip Mock Neck Zipper Hand Pockets Cinch Waist Adjustment





lucas





triangle



stripe



stripe

### MTN COLLECTION

## Scout Fleece Mock Neck Polar Fleece/DWR Nylon Combo Snap Front Chest



### **Hooded Fleece**

military

Polar Fleece/ DWR Nylon Combo Two Way Front Zipper Zip Hand and Chest Pockets







Labor Jacket Pigment Washed Duck Canvas Two Way Front Zipper Tonal Embroidered Logo on Left Chest



**Coaches Jacket** DWR Cotton/ Nylon Fabrication Snap Front Chest Zippered Hand Pockets Cinch Waist Adjustment Screen Artwork by Griffin Siebert











HOODED FLEECE







### 330 GM COTTON/POLY BLEND





















australia/new zealand - blacklight distribution will@nitrousa.com.au

## SALES INQUIRIES

autumn brand brad@autumnheadwear.com

united states - the foundry jeff@foundrydist.com

canada – nitro snowboards canada ryan@nitrosnow.ca

japan - maneuverline, inc. info@maneuverline.co.jp

europe – nitro snowboards andi.aurhammer@nitrousa.com pacome@autumnheadwear.com

```
designed
```

by



nature