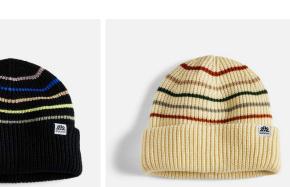

snake eye

Retro Beanie 100% Acrylic Six Color Stripe Mediumweight

AUTUMN

black

Cuff Beanie 100% Acrylic Three Color Jacquard Mediumweight

Static Beanie 100% Acrylic Three Color Jacquard Mediumweight

khaki

Slacker Beanie 100% Acrylic Three Color Stripe Mediumweight

brown

black snake eye

light purple quite green

Chucky Beanie 100% Acrylic Three Color Vertical Stripe Heavyweight

black

slate olive

burgundy

sky