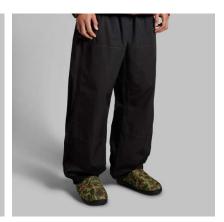

### Cascade Anorak

DWR Cotton/Nylon Fabrication Zippered Hand & Kangaroo Pocket Adjustable Cuffs, Waist and Hood Custom Y2K Loose Fit Strapback Closure Direct Embroidery Logo

**Cargo Pant** DWR Cotton/Nylon Fabrication Elastic Waist and Cuffs w/ Zip Hand and Cargo Pockets Contrast Color Seam Stitch Custom Y2K Baggy Fit