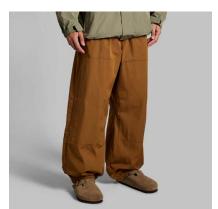

### Cascade Anorak

DWR Cotton/Nylon Fabrication Zippered Hand & Kangaroo Pocket Adjustable Cuffs, Waist and Hood Custom Y2K Loose Fit Strapback Closure Direct Embroidery Logo

**Cargo Pant** DWR Cotton/Nylon Fabrication Elastic Waist and Cuffs w/ Zip Hand and Cargo Pockets Contrast Color Seam Stitch Custom Y2K Baggy Fit