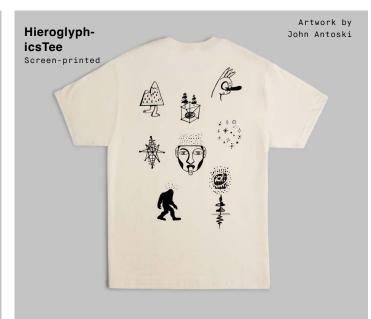

Two Way Front Zipper Zipper Hand Pockets Snap Chest Pockets





triangle



birdseye



rust



rust



moss camo



**Vortex Fleece** Pullover  $\frac{1}{2}$  Zip Mock Neck Zipper Hand Pockets Cinch Waist Adjustment





lucas





triangle



stripe



stripe

### MTN COLLECTION

## Scout Fleece Mock Neck Polar Fleece/DWR Nylon Combo Snap Front Chest



### **Hooded Fleece**

military

Polar Fleece/ DWR Nylon Combo Two Way Front Zipper Zip Hand and Chest Pockets







Labor Jacket Pigment Washed Duck Canvas Two Way Front Zipper Tonal Embroidered Logo on Left Chest



**Coaches Jacket** DWR Cotton/ Nylon Fabrication Snap Front Chest Zippered Hand Pockets Cinch Waist Adjustment Screen Artwork by Griffin Siebert











HOODED FLEECE







### 330 GM COTTON/POLY BLEND





















australia/new zealand - blacklight distribution will@nitrousa.com.au

## SALES INQUIRIES

autumn brand brad@autumnheadwear.com

united states - the foundry jeff@foundrydist.com

canada – nitro snowboards canada ryan@nitrosnow.ca

japan - maneuverline, inc. info@maneuverline.co.jp

europe – nitro snowboards andi.aurhammer@nitrousa.com pacome@autumnheadwear.com

```
designed
```

by



nature