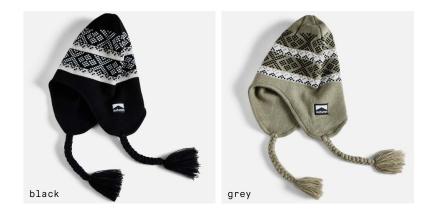

## Sedona Ear Flap Beanie 100% Acrylic Three Color Jacquard

Mediumweight

Marl Balaclava 100% Acrylic Marl Mediumweight

black army

Stripe Balaclava 100% Acrylic Two Color Stripe Mediumweight

Cord Balaclava 100% Acrylic Contrast Rib Mediumweight