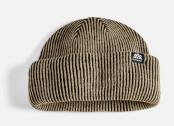

trek green

black

natural

black

**Ribbed Knit** Simple Fit 30% Wool/ 30% Acrylic 20% Nylon/ 20% Polyester

**Checkered Knit** Select Fit 8% Alpaca / 10% Wool 20% Recycled Polyester / 62% Acrylic

**Marbled Knit** Select Fit 100% Mohair