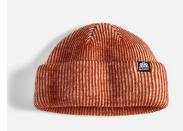

trek green

black

natural

black

**Ribbed Knit** Simple Fit 30% Wool/ 30% Acrylic 20% Nylon/ 20% Polyester

**Checkered Knit** Select Fit 8% Alpaca / 10% Wool 20% Recycled Polyester / 62% Acrylic

**Marbled Knit** Select Fit 100% Mohair