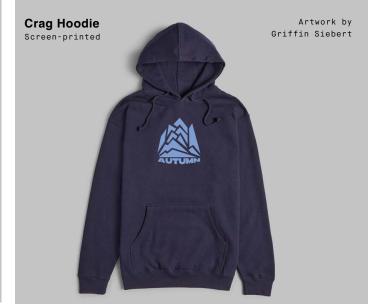

acket Design Two Way Front Zipper Zipper Hand Pockets Snap Chest Pockets





triangle



birdseye



rust



rust



moss camo



**Vortex Fleece** Pullover  $\frac{1}{2}$  Zip Mock Neck Zipper Hand Pockets Cinch Waist Adjustment





lucas





triangle



stripe



stripe

### MTN COLLECTION

## Scout Fleece Mock Neck Polar Fleece/DWR Nylon Combo Snap Front Chest



### **Hooded Fleece**

military

Polar Fleece/ DWR Nylon Combo Two Way Front Zipper Zip Hand and Chest Pockets







Labor Jacket Pigment Washed Duck Canvas Two Way Front Zipper Tonal Embroidered Logo on Left Chest



**Coaches Jacket** DWR Cotton/ Nylon Fabrication Snap Front Chest Zippered Hand Pockets Cinch Waist Adjustment Screen Artwork by Griffin Siebert











HOODED FLEECE







### 330 GM COTTON/POLY BLEND





















australia/new zealand - blacklight distribution will@nitrousa.com.au

## SALES INQUIRIES

autumn brand brad@autumnheadwear.com

united states - the foundry jeff@foundrydist.com

canada – nitro snowboards canada ryan@nitrosnow.ca

japan - maneuverline, inc. info@maneuverline.co.jp

europe – nitro snowboards andi.aurhammer@nitrousa.com pacome@autumnheadwear.com

```
designed
```

by



nature