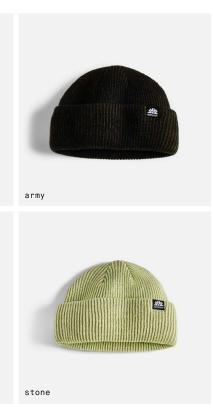

AUTUMN

Double Roll 100% Acrylic Lightweight

Cord Double Roll 100% Acrylic Contrast Rib Lightweight

brown khaki

black

navy

High Cuff Beanie 100% Acrylic Lightweight

army black