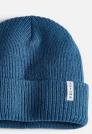

trek green

black

natural

black

**Ribbed Knit** Simple Fit 30% Wool/ 30% Acrylic 20% Nylon/ 20% Polyester

**Checkered Knit** Select Fit 8% Alpaca / 10% Wool 20% Recycled Polyester / 62% Acrylic

**Marbled Knit** Select Fit 100% Mohair