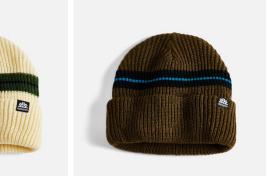

Marl Beanie 100% Acrylic Marl Lightweight Patch Artwork by Griffin Siebert

army green

Horizon Beanie 100% Acrylic Two Color Stripe Lightweight

trek green

khaki

rust

navy

Birdseye Beanie 100% Acrylic Two Color Jacquard Mediumweight

snake eye

Retro Beanie 100% Acrylic Six Color Stripe Mediumweight

AUTUMN

black

Cuff Beanie 100% Acrylic Three Color Jacquard Mediumweight

Static Beanie 100% Acrylic Three Color Jacquard Mediumweight

khaki

Slacker Beanie 100% Acrylic Three Color Stripe Mediumweight