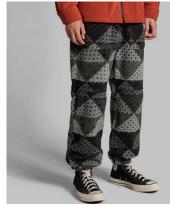

brown / black

black

Work Shirt Polar Fleece Shacket Design Two Way Front Zipper Zipper Hand Pockets Snap Chest Pockets

triangle

birdseye

rust

rust

moss camo