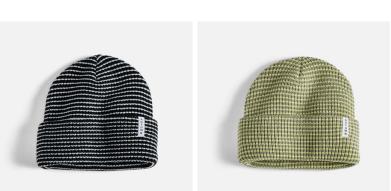

Winter

black

Thermal Knit Simple Fit 20% Merino Wool / 45% Acrylic / 35% Nylon

black

Cable Knit Select Fit 100% Wool

AUTUMN

black

red