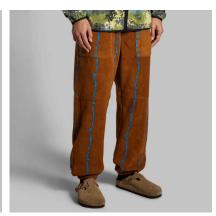

### Service Pant

DWR Cotton/Nylon Fabrication Elastic Waist and Cuffs with Zip Hand Pockets Double Panel Design with Contrast Color Seam Stitch Custom Y2K Baggy Fit

sage / military

work brown

natural / charcoal