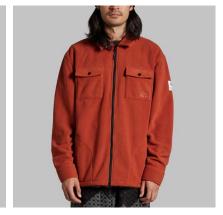

**Field Jacket** DWR Cotton/Nylon Fabrication Full Zip Front with Storm Flap Zippered Hand & Chest Pockets Adjustable Cuffs, Waist and Hood Custom Y2K Loose Fit