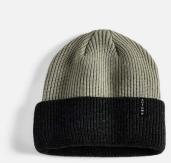

AUTUMN

Double Roll 100% Acrylic Lightweight

Cord Double Roll 100% Acrylic Contrast Rib Lightweight

brown khaki

black

navy

High Cuff Beanie 100% Acrylic Lightweight

army black