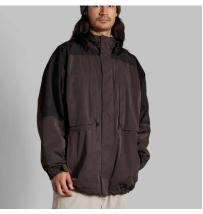

**Field Jacket** DWR Cotton/Nylon Fabrication Full Zip Front with Storm Flap Zippered Hand & Chest Pockets Adjustable Cuffs, Waist and Hood Custom Y2K Loose Fit