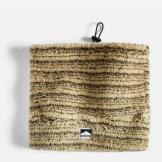

Marl Beanie 100% Acrylic Marl Lightweight Patch Artwork by Griffin Siebert

army green

Horizon Beanie 100% Acrylic Two Color Stripe Lightweight

trek green

khaki

rust

navy

Birdseye Beanie 100% Acrylic Two Color Jacquard Mediumweight