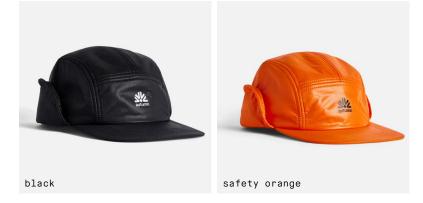

# DWR Flap Cap

Nylon Exterior, Fleece Lined Interior Adjustable Ear Flaps with Cinch Back Closure Direct Embroidery Logo

Puffy Flap Cap Mini Rip Stop Nylon Exterior with Insulation Adjustable Ear Flaps with Cinch Back Closure Screen Print Logo