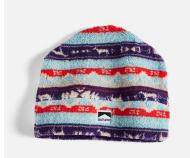

Fair Isle Beanie 100% Acrylic Three Color Jacquard Knit Mediumweight

charcoal

brown

Daze Beanie 100% Acrylic Two Color Spckled Knit Inside Out Construction Lightweight

Premix Beanie 100% Acrylic Multi Color Marl Mediumweight