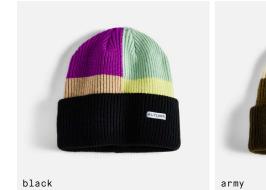

Select Beanie 100% Acrylic Mediumweight

Mini Stripe Beanie 100% Acrylic Two Color Stripe Mediumweight

charcoal

khaki

iris

army

navy **Blocked Beanie** 

100% Acrylic Dual Tone Contrast Mediumweight