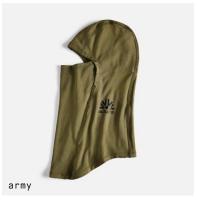

## Sedona Ear Flap Beanie 100% Acrylic Three Color Jacquard

Mediumweight

Marl Balaclava 100% Acrylic Marl Mediumweight

black army

Stripe Balaclava 100% Acrylic Two Color Stripe Mediumweight

Cord Balaclava 100% Acrylic Contrast Rib Mediumweight