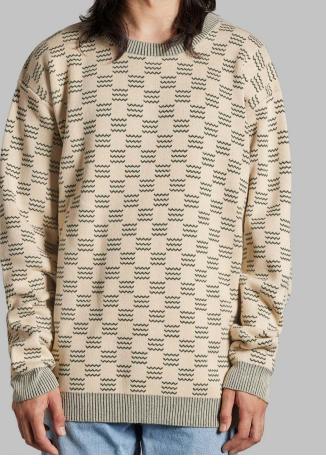

AUTUMN

Double Roll 100% Acrylic Lightweight

Cord Double Roll 100% Acrylic Contrast Rib Lightweight

brown khaki

black

navy

High Cuff Beanie 100% Acrylic Lightweight

army black