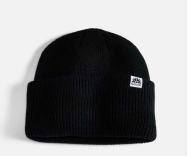

Winter

black

Thermal Knit Simple Fit 20% Merino Wool / 45% Acrylic / 35% Nylon

black

Cable Knit Select Fit 100% Wool

AUTUMN

black

red