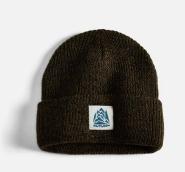

Winter

black

Thermal Knit Simple Fit 20% Merino Wool / 45% Acrylic / 35% Nylon

black

Cable Knit Select Fit 100% Wool

AUTUMN

black

red