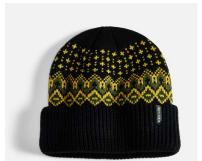

Winter

black

Thermal Knit Simple Fit 20% Merino Wool / 45% Acrylic / 35% Nylon

black

Cable Knit Select Fit 100% Wool

AUTUMN

black

red