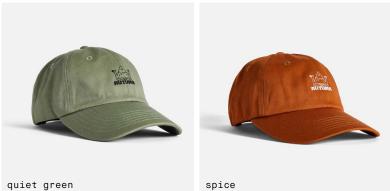

Sherpa Dad Hat

Deep Pile Polar Fleece Pattern Adjustable Strap Closure Direct Embroidery Logo

Patch Trucker Canvas Twill and Mesh Snapback Closure Embroidered Patch

Artwork by Aaron Draplin

Lightweight Cotton Twill w/ Pre-curved Billed