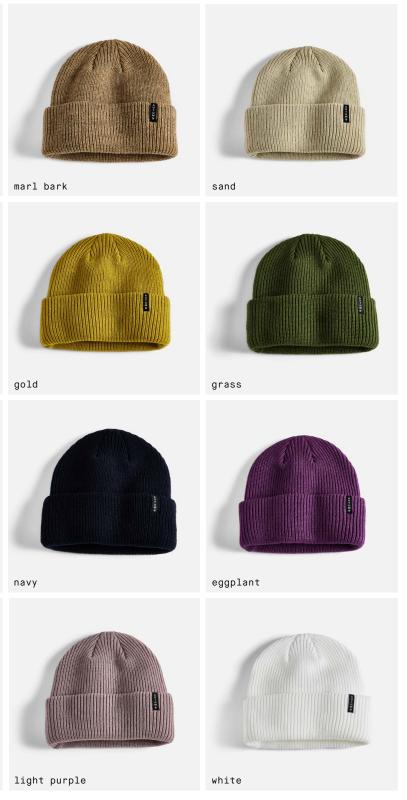

AUTUMN

Double Roll 100% Acrylic Lightweight

Cord Double Roll 100% Acrylic Contrast Rib Lightweight

brown khaki

black

navy

High Cuff Beanie 100% Acrylic Lightweight

army black