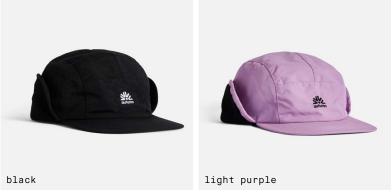

### Mask Beanie

100% Acrylic Three Color Combo Custom Fit Mediumweight

Hi Tek Hood Polar Fleece/DWR Nylon Combo Ergonomic, Helmet Friendly Fit Mediumweight

Fleece Flap Cap Polar Fleece Fabrication Adjustable Ear Flaps Direct Embroidery Logo

# DWR Flap Cap

Nylon Exterior, Fleece Lined Interior Adjustable Ear Flaps with Cinch Back Closure Direct Embroidery Logo

Puffy Flap Cap Mini Rip Stop Nylon Exterior with Insulation Adjustable Ear Flaps with Cinch Back Closure Screen Print Logo