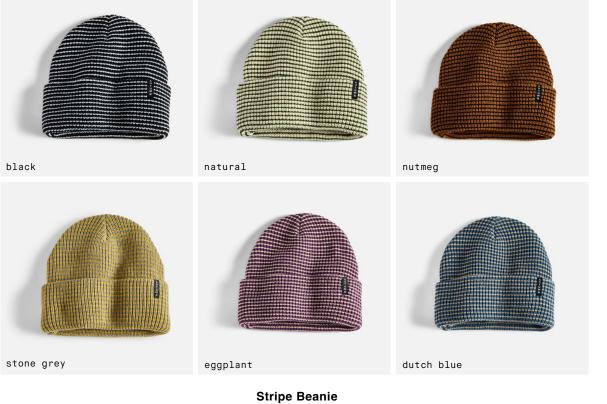

trek green

black

natural

black

**Ribbed Knit** Simple Fit 30% Wool/ 30% Acrylic 20% Nylon/ 20% Polyester

**Checkered Knit** Select Fit 8% Alpaca / 10% Wool 20% Recycled Polyester / 62% Acrylic

**Marbled Knit** Select Fit 100% Mohair