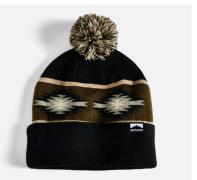

Winter

black

Thermal Knit Simple Fit 20% Merino Wool / 45% Acrylic / 35% Nylon

black

Cable Knit Select Fit 100% Wool

AUTUMN

black

red