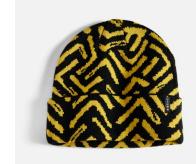

Marl Beanie 100% Acrylic Marl Lightweight Patch Artwork by Griffin Siebert

army green

Horizon Beanie 100% Acrylic Two Color Stripe Lightweight

trek green

khaki

rust

navy

Birdseye Beanie 100% Acrylic Two Color Jacquard Mediumweight