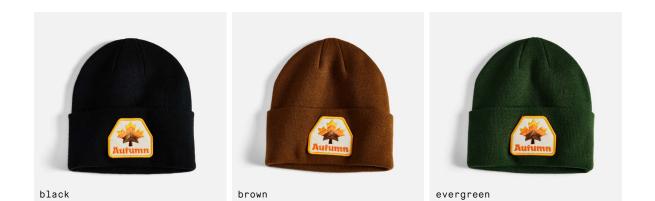

Marl Beanie 100% Acrylic Marl Lightweight Patch Artwork by Griffin Siebert

army green

Horizon Beanie 100% Acrylic Two Color Stripe Lightweight

trek green

khaki

rust

navy

Birdseye Beanie 100% Acrylic Two Color Jacquard Mediumweight