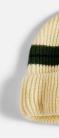

trek green

black

natural

black

**Ribbed Knit** Simple Fit 30% Wool/ 30% Acrylic 20% Nylon/ 20% Polyester

**Checkered Knit** Select Fit 8% Alpaca / 10% Wool 20% Recycled Polyester / 62% Acrylic

**Marbled Knit** Select Fit 100% Mohair