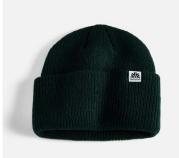

Winter

black

Thermal Knit Simple Fit 20% Merino Wool / 45% Acrylic / 35% Nylon

black

Cable Knit Select Fit 100% Wool

AUTUMN

black

red