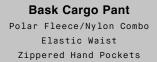

### Cascade Anorak

DWR Cotton/Nylon Fabrication Zippered Hand & Kangaroo Pocket Adjustable Cuffs, Waist and Hood Custom Y2K Loose Fit Strapback Closure Direct Embroidery Logo

**Cargo Pant** DWR Cotton/Nylon Fabrication Elastic Waist and Cuffs w/ Zip Hand and Cargo Pockets Contrast Color Seam Stitch Custom Y2K Baggy Fit