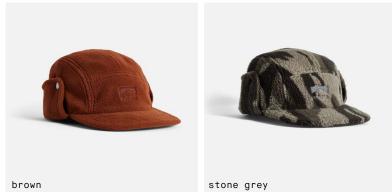

### Mask Beanie

100% Acrylic Three Color Combo Custom Fit Mediumweight

Hi Tek Hood Polar Fleece/DWR Nylon Combo Ergonomic, Helmet Friendly Fit Mediumweight

Fleece Flap Cap Polar Fleece Fabrication Adjustable Ear Flaps Direct Embroidery Logo

# DWR Flap Cap

Nylon Exterior, Fleece Lined Interior Adjustable Ear Flaps with Cinch Back Closure Direct Embroidery Logo

Puffy Flap Cap Mini Rip Stop Nylon Exterior with Insulation Adjustable Ear Flaps with Cinch Back Closure Screen Print Logo