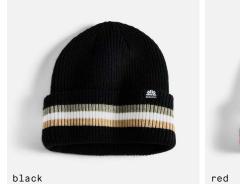

Winter

black

Thermal Knit Simple Fit 20% Merino Wool / 45% Acrylic / 35% Nylon

black

Cable Knit Select Fit 100% Wool

AUTUMN

black

red