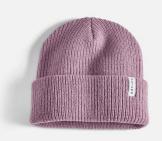

trek green

black

natural

black

**Ribbed Knit** Simple Fit 30% Wool/ 30% Acrylic 20% Nylon/ 20% Polyester

**Checkered Knit** Select Fit 8% Alpaca / 10% Wool 20% Recycled Polyester / 62% Acrylic

**Marbled Knit** Select Fit 100% Mohair