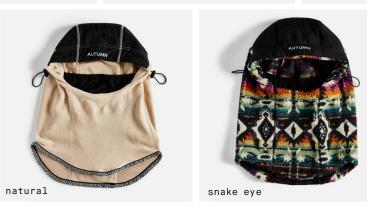

# **Convert Fleece**

Polar Fleece Multi-Functional Design Neck Warmer to Cinch Hat Heavyweight