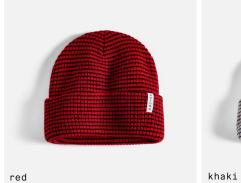

Winter

black

Thermal Knit Simple Fit 20% Merino Wool / 45% Acrylic / 35% Nylon

black

Cable Knit Select Fit 100% Wool

AUTUMN

black

red