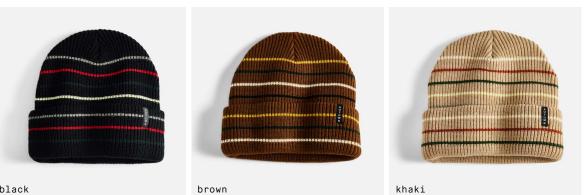

snake eye

Retro Beanie 100% Acrylic Six Color Stripe Mediumweight

AUTUMN

black

Cuff Beanie 100% Acrylic Three Color Jacquard Mediumweight

Static Beanie 100% Acrylic Three Color Jacquard Mediumweight

khaki

Slacker Beanie 100% Acrylic Three Color Stripe Mediumweight