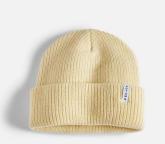

trek green

black

natural

black

**Ribbed Knit** Simple Fit 30% Wool/ 30% Acrylic 20% Nylon/ 20% Polyester

**Checkered Knit** Select Fit 8% Alpaca / 10% Wool 20% Recycled Polyester / 62% Acrylic

**Marbled Knit** Select Fit 100% Mohair