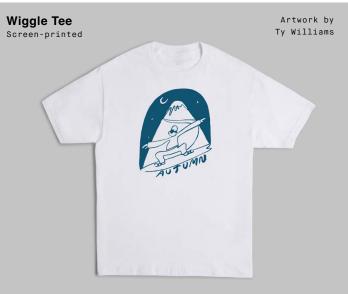

sign Two Way Front Zipper Zipper Hand Pockets Snap Chest Pockets





triangle



birdseye



rust



rust



moss camo



**Vortex Fleece** Pullover  $\frac{1}{2}$  Zip Mock Neck Zipper Hand Pockets Cinch Waist Adjustment





lucas





triangle



stripe



stripe

### MTN COLLECTION

## Scout Fleece Mock Neck Polar Fleece/DWR Nylon Combo Snap Front Chest



### **Hooded Fleece**

military

Polar Fleece/ DWR Nylon Combo Two Way Front Zipper Zip Hand and Chest Pockets







Labor Jacket Pigment Washed Duck Canvas Two Way Front Zipper Tonal Embroidered Logo on Left Chest



**Coaches Jacket** DWR Cotton/ Nylon Fabrication Snap Front Chest Zippered Hand Pockets Cinch Waist Adjustment Screen Artwork by Griffin Siebert











HOODED FLEECE







### 330 GM COTTON/POLY BLEND





















australia/new zealand - blacklight distribution will@nitrousa.com.au

## SALES INQUIRIES

autumn brand brad@autumnheadwear.com

united states - the foundry jeff@foundrydist.com

canada – nitro snowboards canada ryan@nitrosnow.ca

japan - maneuverline, inc. info@maneuverline.co.jp

europe – nitro snowboards andi.aurhammer@nitrousa.com pacome@autumnheadwear.com

```
designed
```

by



nature