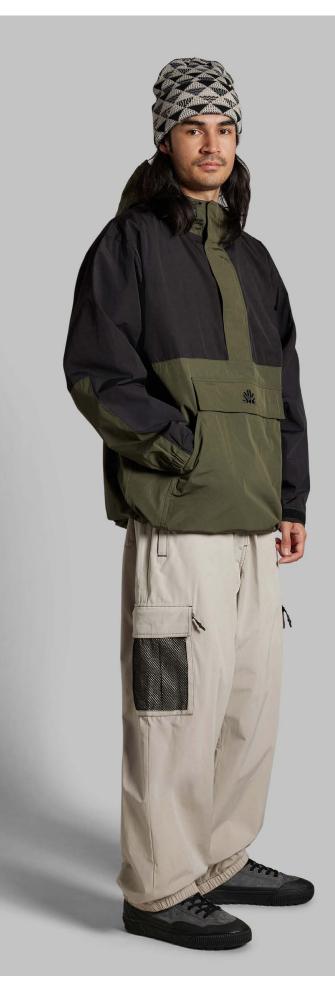

### Cascade Anorak

DWR Cotton/Nylon Fabrication Zippered Hand & Kangaroo Pocket Adjustable Cuffs, Waist and Hood Custom Y2K Loose Fit Strapback Closure Direct Embroidery Logo

**Cargo Pant** DWR Cotton/Nylon Fabrication Elastic Waist and Cuffs w/ Zip Hand and Cargo Pockets Contrast Color Seam Stitch Custom Y2K Baggy Fit