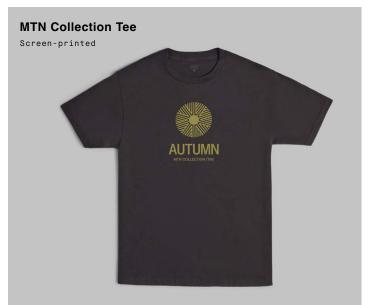

gn Two Way Front Zipper Zipper Hand Pockets Snap Chest Pockets





triangle



birdseye



rust



rust



moss camo



**Vortex Fleece** Pullover  $\frac{1}{2}$  Zip Mock Neck Zipper Hand Pockets Cinch Waist Adjustment





lucas





triangle



stripe



stripe

### MTN COLLECTION

## Scout Fleece Mock Neck Polar Fleece/DWR Nylon Combo Snap Front Chest



### **Hooded Fleece**

military

Polar Fleece/ DWR Nylon Combo Two Way Front Zipper Zip Hand and Chest Pockets







Labor Jacket Pigment Washed Duck Canvas Two Way Front Zipper Tonal Embroidered Logo on Left Chest



**Coaches Jacket** DWR Cotton/ Nylon Fabrication Snap Front Chest Zippered Hand Pockets Cinch Waist Adjustment Screen Artwork by Griffin Siebert











HOODED FLEECE







### 330 GM COTTON/POLY BLEND





















australia/new zealand - blacklight distribution will@nitrousa.com.au

## SALES INQUIRIES

autumn brand brad@autumnheadwear.com

united states - the foundry jeff@foundrydist.com

canada – nitro snowboards canada ryan@nitrosnow.ca

japan - maneuverline, inc. info@maneuverline.co.jp

europe – nitro snowboards andi.aurhammer@nitrousa.com pacome@autumnheadwear.com

```
designed
```

by



nature