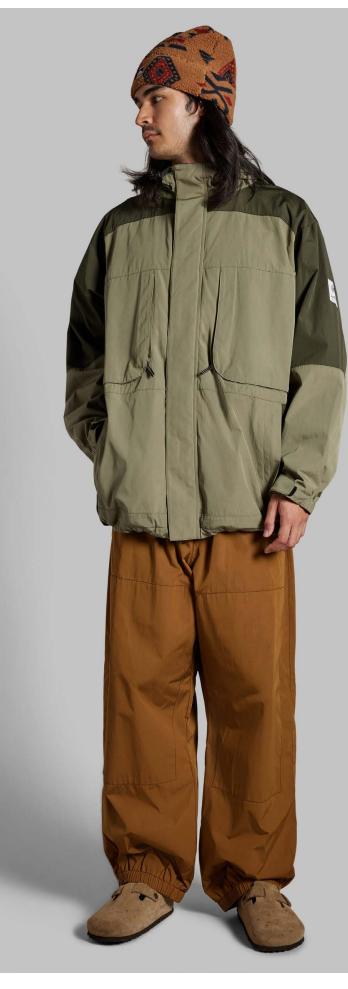

### Cascade Anorak

DWR Cotton/Nylon Fabrication Zippered Hand & Kangaroo Pocket Adjustable Cuffs, Waist and Hood Custom Y2K Loose Fit Strapback Closure Direct Embroidery Logo

**Cargo Pant** DWR Cotton/Nylon Fabrication Elastic Waist and Cuffs w/ Zip Hand and Cargo Pockets Contrast Color Seam Stitch Custom Y2K Baggy Fit

**Field Jacket** DWR Cotton/Nylon Fabrication Full Zip Front with Storm Flap Zippered Hand & Chest Pockets Adjustable Cuffs, Waist and Hood Custom Y2K Loose Fit