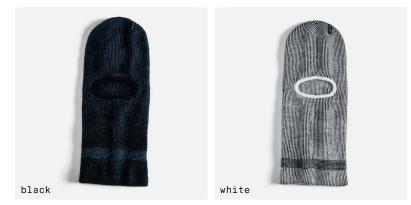

## Sedona Ear Flap Beanie 100% Acrylic Three Color Jacquard

Mediumweight

Marl Balaclava 100% Acrylic Marl Mediumweight

black army

Stripe Balaclava 100% Acrylic Two Color Stripe Mediumweight

Cord Balaclava 100% Acrylic Contrast Rib Mediumweight