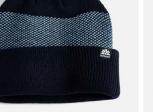

Winter

black

Thermal Knit Simple Fit 20% Merino Wool / 45% Acrylic / 35% Nylon

black

Cable Knit Select Fit 100% Wool

AUTUMN

black

red