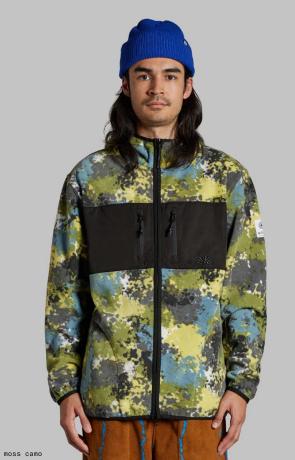

### **Hooded Fleece**

military

Polar Fleece/ DWR Nylon Combo Two Way Front Zipper Zip Hand and Chest Pockets

Labor Jacket Pigment Washed Duck Canvas Two Way Front Zipper Tonal Embroidered Logo on Left Chest