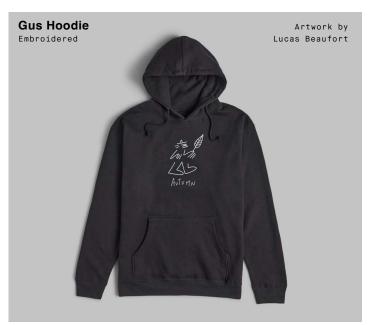

### Nami Beanie

100% Acrylic Two Color Machine Knit Mediumweight

natural

Gus Camo 100% Acrylic Two Color Machine Knit Pattern Lightweight Artwork by Lucas Beaufort