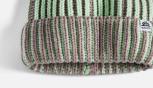

trek green

black

natural

black

**Ribbed Knit** Simple Fit 30% Wool/ 30% Acrylic 20% Nylon/ 20% Polyester

**Checkered Knit** Select Fit 8% Alpaca / 10% Wool 20% Recycled Polyester / 62% Acrylic

**Marbled Knit** Select Fit 100% Mohair