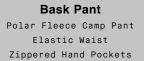

### Service Pant

DWR Cotton/Nylon Fabrication Elastic Waist and Cuffs with Zip Hand Pockets Double Panel Design with Contrast Color Seam Stitch Custom Y2K Baggy Fit

sage / military

work brown

natural / charcoal