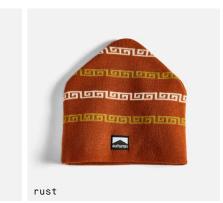

Winter

black

Thermal Knit Simple Fit 20% Merino Wool / 45% Acrylic / 35% Nylon

black

Cable Knit Select Fit 100% Wool

AUTUMN

black

red