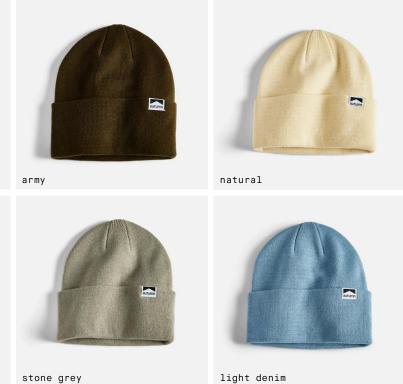

AUTUMN

Double Roll 100% Acrylic Lightweight

Cord Double Roll 100% Acrylic Contrast Rib Lightweight

brown khaki

black

navy

High Cuff Beanie 100% Acrylic Lightweight

army black