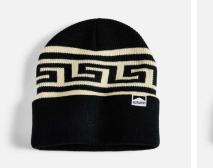

snake eye

Retro Beanie 100% Acrylic Six Color Stripe Mediumweight

AUTUMN

black

Cuff Beanie 100% Acrylic Three Color Jacquard Mediumweight

Static Beanie 100% Acrylic Three Color Jacquard Mediumweight

khaki

Slacker Beanie 100% Acrylic Three Color Stripe Mediumweight