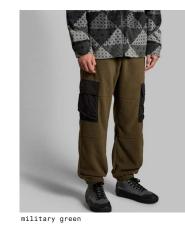

### Cascade Anorak

DWR Cotton/Nylon Fabrication Zippered Hand & Kangaroo Pocket Adjustable Cuffs, Waist and Hood Custom Y2K Loose Fit Strapback Closure Direct Embroidery Logo

**Cargo Pant** DWR Cotton/Nylon Fabrication Elastic Waist and Cuffs w/ Zip Hand and Cargo Pockets Contrast Color Seam Stitch Custom Y2K Baggy Fit

miltary green / black

brown / black

yellow / black

natrual / white

brown / black

rust

red / choco brown

military green