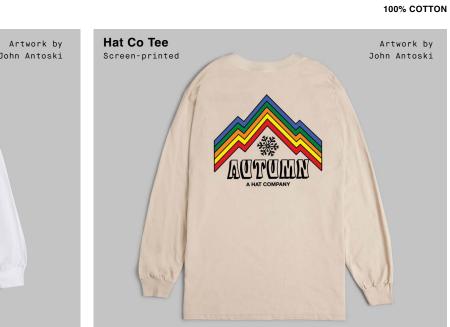

t Design Two Way Front Zipper Zipper Hand Pockets Snap Chest Pockets





triangle



birdseye



rust



rust



moss camo



**Vortex Fleece** Pullover  $\frac{1}{2}$  Zip Mock Neck Zipper Hand Pockets Cinch Waist Adjustment





lucas





triangle



stripe



stripe

### MTN COLLECTION

## Scout Fleece Mock Neck Polar Fleece/DWR Nylon Combo Snap Front Chest



### **Hooded Fleece**

military

Polar Fleece/ DWR Nylon Combo Two Way Front Zipper Zip Hand and Chest Pockets







Labor Jacket Pigment Washed Duck Canvas Two Way Front Zipper Tonal Embroidered Logo on Left Chest



**Coaches Jacket** DWR Cotton/ Nylon Fabrication Snap Front Chest Zippered Hand Pockets Cinch Waist Adjustment Screen Artwork by Griffin Siebert











HOODED FLEECE







### 330 GM COTTON/POLY BLEND





















australia/new zealand - blacklight distribution will@nitrousa.com.au

## SALES INQUIRIES

autumn brand brad@autumnheadwear.com

united states - the foundry jeff@foundrydist.com

canada – nitro snowboards canada ryan@nitrosnow.ca

japan - maneuverline, inc. info@maneuverline.co.jp

europe – nitro snowboards andi.aurhammer@nitrousa.com pacome@autumnheadwear.com

```
designed
```

by



nature