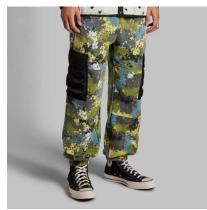

### Cascade Anorak

DWR Cotton/Nylon Fabrication Zippered Hand & Kangaroo Pocket Adjustable Cuffs, Waist and Hood Custom Y2K Loose Fit Strapback Closure Direct Embroidery Logo

**Cargo Pant** DWR Cotton/Nylon Fabrication Elastic Waist and Cuffs w/ Zip Hand and Cargo Pockets Contrast Color Seam Stitch Custom Y2K Baggy Fit

miltary green / black

brown / black

yellow / black

natrual / white

brown / black

rust

red / choco brown

military green