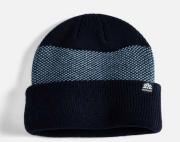

Marl Beanie 100% Acrylic Marl Lightweight Patch Artwork by Griffin Siebert

army green

Horizon Beanie 100% Acrylic Two Color Stripe Lightweight

trek green

khaki

rust

navy

Birdseye Beanie 100% Acrylic Two Color Jacquard Mediumweight