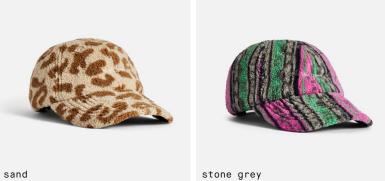

black

spice

stone grey

SURPLUS FIT - 12" tall, 3.5" cuff

Surplus Beanie 100% Acrylic Machine Knit Lightweight

Utility Beanie 100% Acrylic Machine Knit with Patch Lightweight Artwork by Aaron Draplin

gold

saftey orange