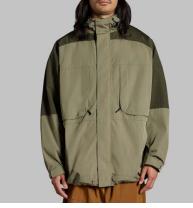

**Field Jacket** DWR Cotton/Nylon Fabrication Full Zip Front with Storm Flap Zippered Hand & Chest Pockets Adjustable Cuffs, Waist and Hood Custom Y2K Loose Fit