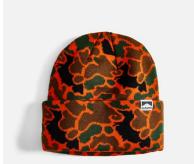

fir

Duck Camo Beanie 100% Acrylic Four Color Machine Knit Pattern Lightweight

Mix Stripe Beanie 100% Acrylic Five Color Machine Knit Stripe Lightweight

black

navy

black

eggplant

black