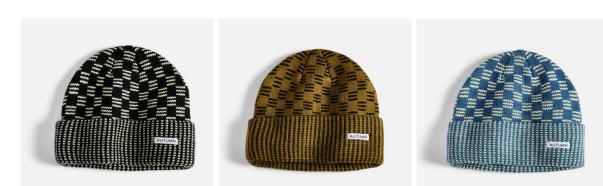

black

black grey

army dutch blue

dusty pink grey

purple navy

sprite light denim

white black

Waffle Beanie 100% Acrylic Textured Knit Mediumweight