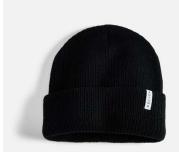

Winter

black

Thermal Knit Simple Fit 20% Merino Wool / 45% Acrylic / 35% Nylon

black

Cable Knit Select Fit 100% Wool

AUTUMN

black

red