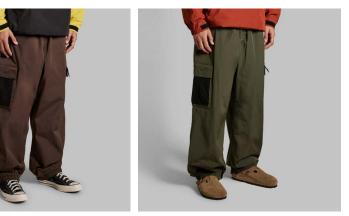

### Cascade Anorak

DWR Cotton/Nylon Fabrication Zippered Hand & Kangaroo Pocket Adjustable Cuffs, Waist and Hood Custom Y2K Loose Fit Strapback Closure Direct Embroidery Logo

**Cargo Pant** DWR Cotton/Nylon Fabrication Elastic Waist and Cuffs w/ Zip Hand and Cargo Pockets Contrast Color Seam Stitch Custom Y2K Baggy Fit